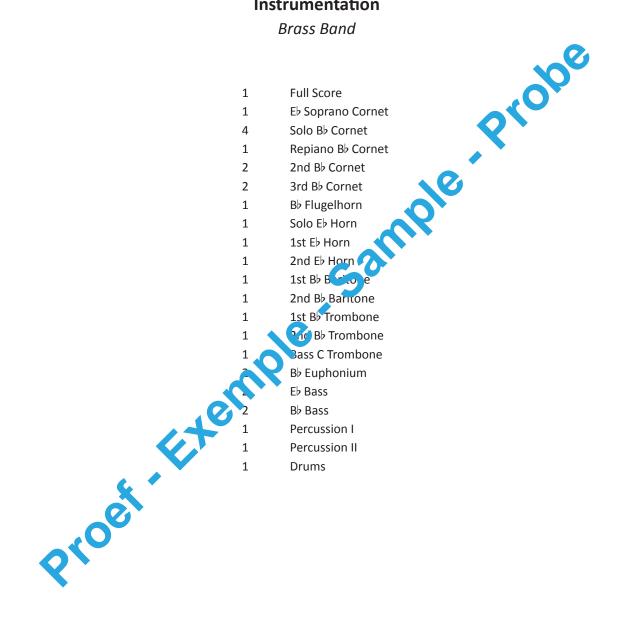

Music & Lyrics by Randy Newman

## **TOY STORY**

Featuring the main theme "You've Got A Friend In Me" from Walt Disney's film "Toy Story"

Arranged by Rieks van der Velde

**Brass Band** 





Featuring the main theme "You've Got A Friend In Me" from Walt Disney's film "Toy Story"



Main theme from Walt Disney's Motion Picture







Authorised edition 1996 : Bernaerts Music bvba, Music Publishers, Willebroek-Belgium. International Copyright Secured. All Rights Reserved.















# **TOY STORY**

## Arranged by Rieks van der Velde

#### Instrumentation

Brass Band



### www.bernaertsmusic.com

No part of this publication may be reproduced in any form of print without prior and written permission of the publisher