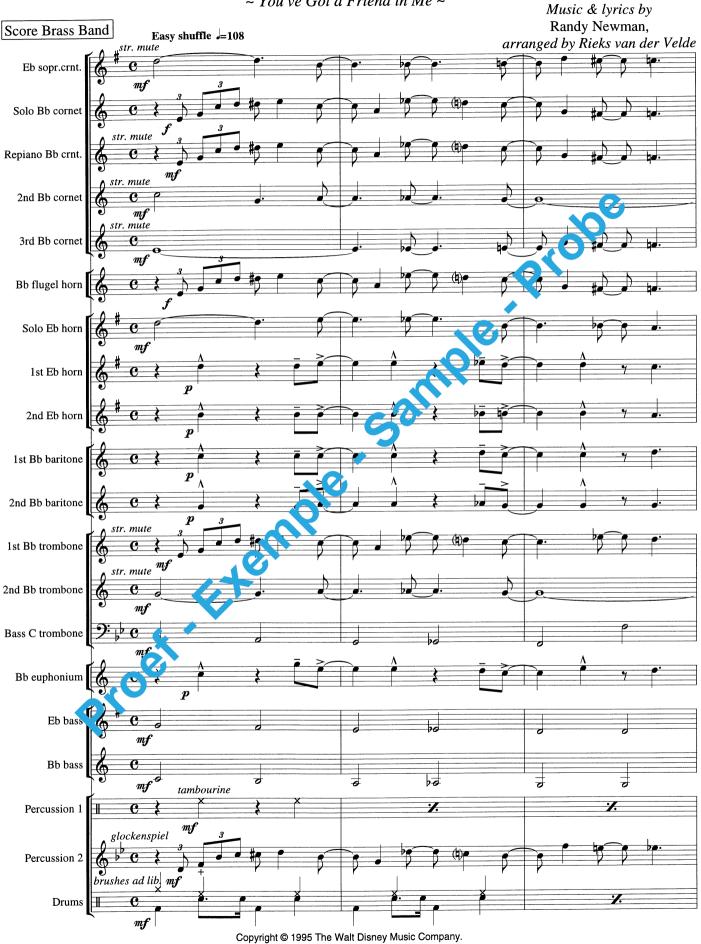

Music & Lyrics by Randy Newman

## **TOY STORY**

Featuring the main theme "You've Got A Friend In Me" from Walt Disney's film "Toy Story"

Arranged by Rieks van der Velde

**Brass Band** 

Featuring the main theme "You've Got A Friend In Me" from Walt Disney's film "Toy Story"

#### Instrumentation

Brass Band