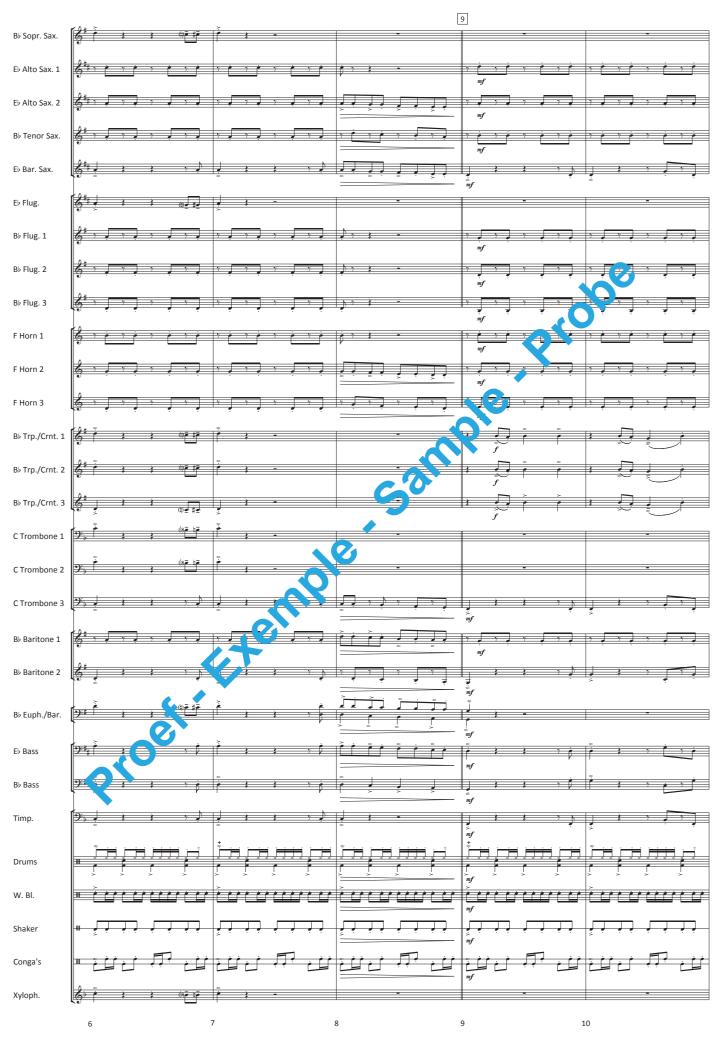

# **BLURRED LINES**

### Arranged by Frank Bernaerts

|   | Instr                                | rumentation |                                    |  |
|---|--------------------------------------|-------------|------------------------------------|--|
|   |                                      | Fanfare     |                                    |  |
|   |                                      | -           |                                    |  |
| 1 | Full Score                           |             |                                    |  |
| 2 |                                      | 1           | Bb Baritone 1                      |  |
|   | Bb Soprano Saxophone                 | 1           | Bb Baritone 2                      |  |
| 1 | Eb Alto Saxophone 1                  | 2           | By Eu thonium/Baritone (Bass Clef) |  |
| 1 | El-Alto Saxophone 2                  | 2           | P Eu honium/Baritone (Treble Clef) |  |
| 2 | Bb Tenor Saxophone                   | 2           | L Cass (Bass Clef)                 |  |
| 1 | Eb Baritone Saxophone                | 2           | ≥ Bass (Treble Clef)               |  |
| 1 | Eb Flugelhorn                        |             | B♭ Bass (Bass Clef)                |  |
| 5 | Bb Flugelhorn 1                      |             | Bb Bass (Treble Clef)              |  |
| 5 | Bb Flugelhorn 2                      | 1           | C Bass (Stringbass)                |  |
| 5 | Bb Flugelhorn 3                      | 1           | Timpani                            |  |
| 3 | Bb Trumpet/Cornet 1                  | 1           | Drums                              |  |
| 3 | Bb Trumpet/Cornet 2                  | 1           | Wood Blocks                        |  |
| 3 | Bb Trumpet/Cornet 3                  | 1           | Shaker                             |  |
| 1 | E♭ Horn 1                            | 1           | Conga's                            |  |
| 1 | F Horn 1                             | 1           | Xylophone                          |  |
| 1 | E♭ Horn 1<br>F Horn 1<br>E♭ Horn 2   |             |                                    |  |
| 1 | F Horn 2                             |             |                                    |  |
| 1 | E♭ Horn 3                            |             |                                    |  |
| 1 | F Horn 3                             | Additio     | Additional Parts Included          |  |
| 2 | C Trombine 1                         |             |                                    |  |
| 1 | Bb Tromanne 1 (Bass Clef)            | 1           | Electric Bass Guitar               |  |
| 1 | BI Trumbone 1 (Treble Clef)          |             |                                    |  |
| 2 | Trombone 2                           |             |                                    |  |
| 1 | Bb Trombone 2 (Bass Clef)            |             |                                    |  |
| 1 | Bi Trombone 2 ( <i>Treble Clef</i> ) |             |                                    |  |
| 2 | C Trombone 3                         |             |                                    |  |
| 1 | Bb Trombone 3 (Bass Clef)            |             |                                    |  |
| 1 | Rh Tromhone 3 (Trehle Clef)          |             |                                    |  |