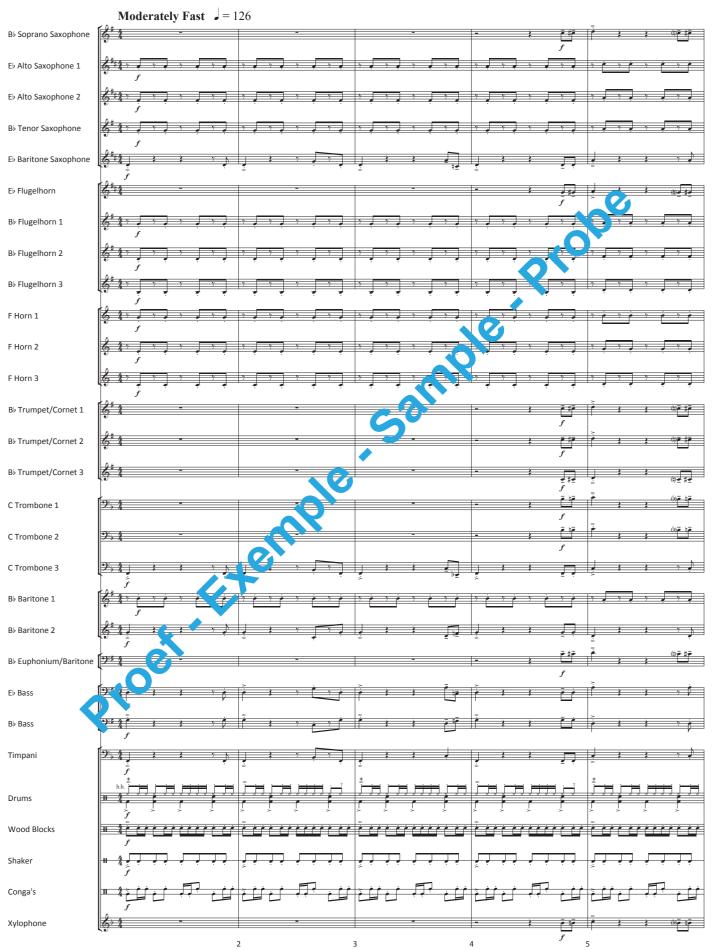

# **BLURRED LINES**

### Arranged by Frank Bernaerts

|   | Instr                                | rumentation |                                    |  |
|---|--------------------------------------|-------------|------------------------------------|--|
|   |                                      | Fanfare     |                                    |  |
|   |                                      | -           |                                    |  |
| 1 | Full Score                           |             |                                    |  |
| 2 |                                      | 1           | Bb Baritone 1                      |  |
|   | Bb Soprano Saxophone                 | 1           | Bb Baritone 2                      |  |
| 1 | Eb Alto Saxophone 1                  | 2           | By Eu thonium/Baritone (Bass Clef) |  |
| 1 | El-Alto Saxophone 2                  | 2           | P Eu honium/Baritone (Treble Clef) |  |
| 2 | Bb Tenor Saxophone                   | 2           | L Cass (Bass Clef)                 |  |
| 1 | Eb Baritone Saxophone                | 2           | ≥ Bass (Treble Clef)               |  |
| 1 | Eb Flugelhorn                        |             | B♭ Bass (Bass Clef)                |  |
| 5 | Bb Flugelhorn 1                      |             | Bb Bass (Treble Clef)              |  |
| 5 | Bb Flugelhorn 2                      | 1           | C Bass (Stringbass)                |  |
| 5 | Bb Flugelhorn 3                      | 1           | Timpani                            |  |
| 3 | Bb Trumpet/Cornet 1                  | 1           | Drums                              |  |
| 3 | Bb Trumpet/Cornet 2                  | 1           | Wood Blocks                        |  |
| 3 | Bb Trumpet/Cornet 3                  | 1           | Shaker                             |  |
| 1 | E♭ Horn 1                            | 1           | Conga's                            |  |
| 1 | F Horn 1                             | 1           | Xylophone                          |  |
| 1 | E♭ Horn 1<br>F Horn 1<br>E♭ Horn 2   |             |                                    |  |
| 1 | F Horn 2                             |             |                                    |  |
| 1 | E♭ Horn 3                            |             |                                    |  |
| 1 | F Horn 3                             | Additio     | Additional Parts Included          |  |
| 2 | C Trombine 1                         |             |                                    |  |
| 1 | Bb Tromanne 1 (Bass Clef)            | 1           | Electric Bass Guitar               |  |
| 1 | BI Trumbone 1 (Treble Clef)          |             |                                    |  |
| 2 | Trombone 2                           |             |                                    |  |
| 1 | Bb Trombone 2 (Bass Clef)            |             |                                    |  |
| 1 | Bi Trombone 2 ( <i>Treble Clef</i> ) |             |                                    |  |
| 2 | C Trombone 3                         |             |                                    |  |
| 1 | Bb Trombone 3 (Bass Clef)            |             |                                    |  |
| 1 | Rh Tromhone 3 (Trehle Clef)          |             |                                    |  |