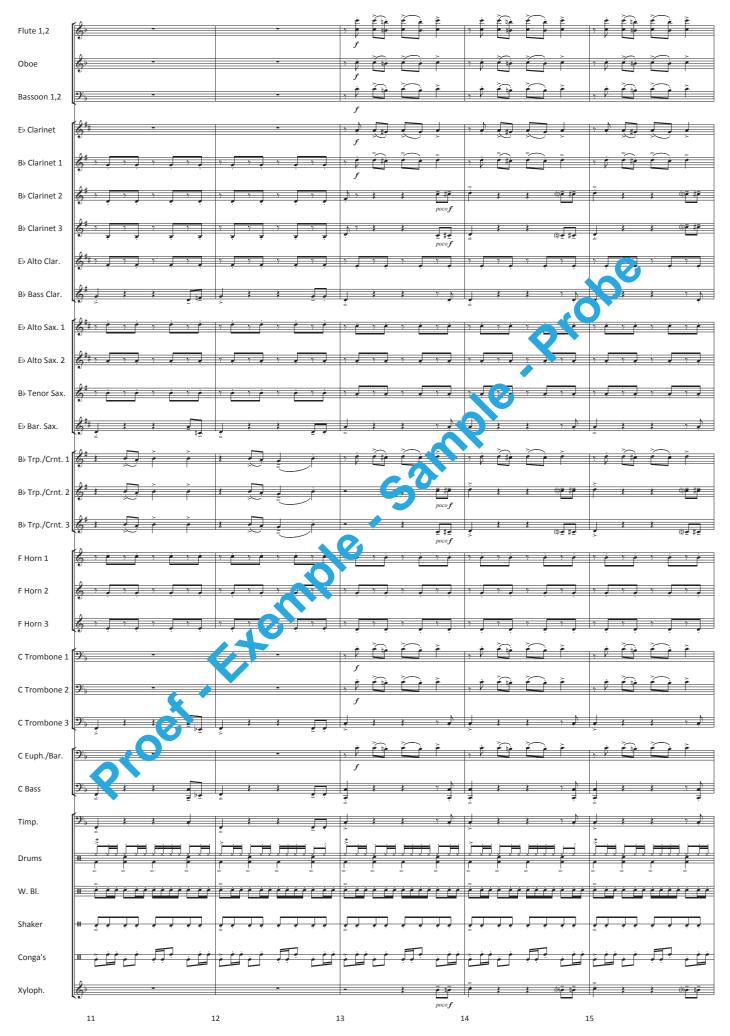

#### **BLURRED LINES**

Performed by Robin Thicke Concert Band - Harmonie - Blasorchester Arranged by Frank Bernaerts Moderately Fast J = 126Flute 1,2 Oboe Bassoon 1,2 E♭ Clarinet Bb Clarinet 1 B♭ Clarinet 2 B♭ Clarinet 3 E♭ Alto Clarinet Bb Bass Clarinet Eb Alto Saxophone 1 E♭ Alto Saxophone 2 Bb Tenor Saxophone Eb Baritone Saxophone Bb Trumpet/Cornet 1 B♭ Trumpet/Cornet 2 B♭ Trumpet/Cornet 3 F Horn 1 F Horn 2 F Horn 3