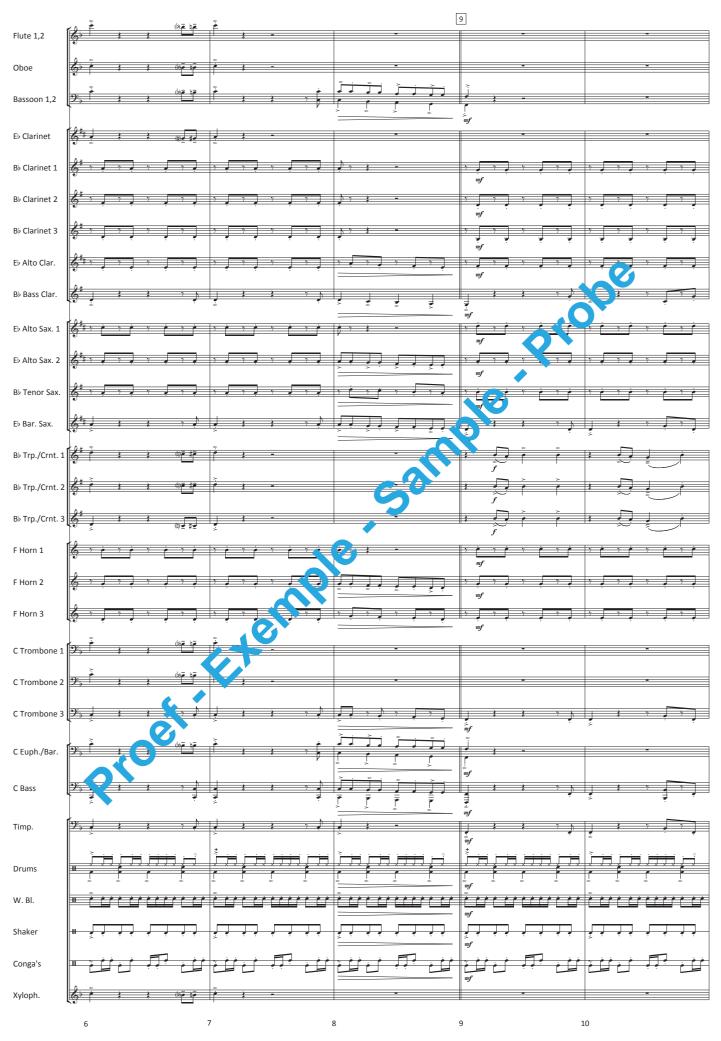

#### **BLURRED LINES**

Performed by Robin Thicke Concert Band - Harmonie - Blasorchester Arranged by Frank Bernaerts Moderately Fast J = 126Flute 1,2 Oboe Bassoon 1,2 E♭ Clarinet Bb Clarinet 1 B♭ Clarinet 2 B♭ Clarinet 3 E♭ Alto Clarinet Bb Bass Clarinet Eb Alto Saxophone 1 E♭ Alto Saxophone 2 Bb Tenor Saxophone Eb Baritone Saxophone Bb Trumpet/Cornet 1 B♭ Trumpet/Cornet 2 B♭ Trumpet/Cornet 3 F Horn 1 F Horn 2 F Horn 3