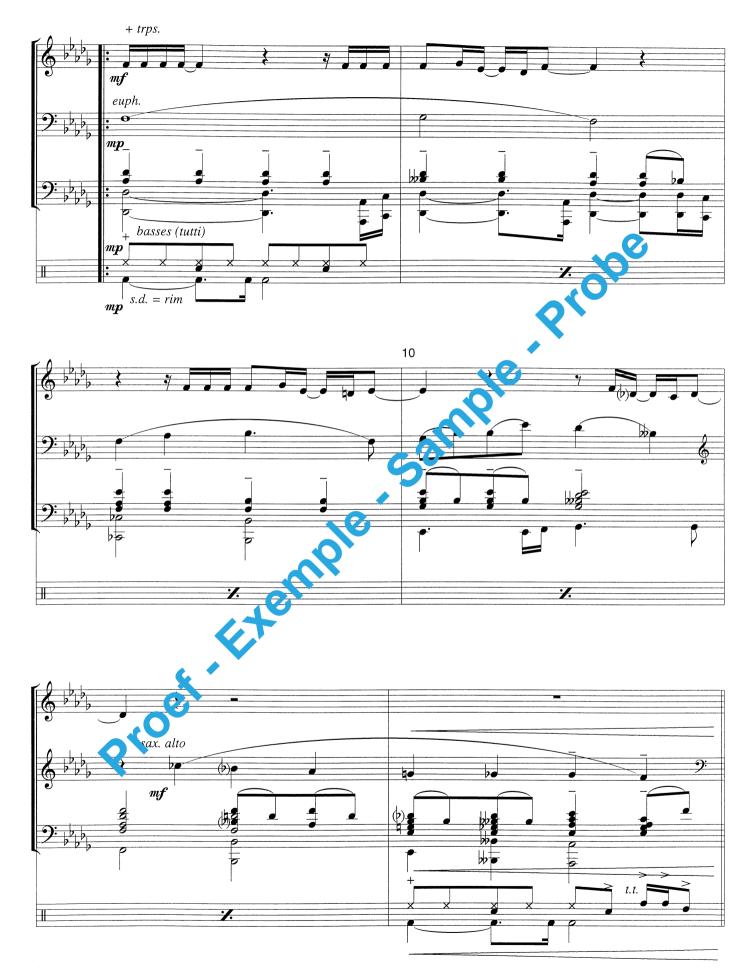

Music composed by Eric Carmen & Rachmaninoff



## Arranged by Frank Bernaerts

Concert Band - Harmonie - Blasorchester

わ

20

Music





## **Bernaerty Music**

Camille Huysmansstraat 63-67, B-2830 Willebroek-Belgium, E.C. Tel. (03) 860 97 70 - Fax. (03) 886 09 55 Music composed by Eric Carmen & Rachmaninoff

ALL BY MYSELF

~ Performed by Celine Dion ~



Copyright © 1975, 1976 Eric Carmen Music, Inc. and Boosey & Hawkes Music Publishing Ltd. Used by kind permission of PolyGram Music Publishing B.V., Hilversum-Holland. Authorised edition 1997 : Bernaerts Music bvba, Music Publishers, Willebroek-Belgium.











# ALL BY MYSELF

### Arranged by Frank Bernaerts

#### Instrumentation

Concert Band - Harmonie - Blasorchester

| 1 | Condensed Score                                                                                           | 2       | C Euphonium/Baritone              |
|---|-----------------------------------------------------------------------------------------------------------|---------|-----------------------------------|
| 8 | Flute                                                                                                     | 2       | Bb Euphonium/Bariton (Joo s clef) |
| 2 | Oboe                                                                                                      | 2       | Bb Euphonium/Barito (n.eble Clef) |
| 2 | Bassoon