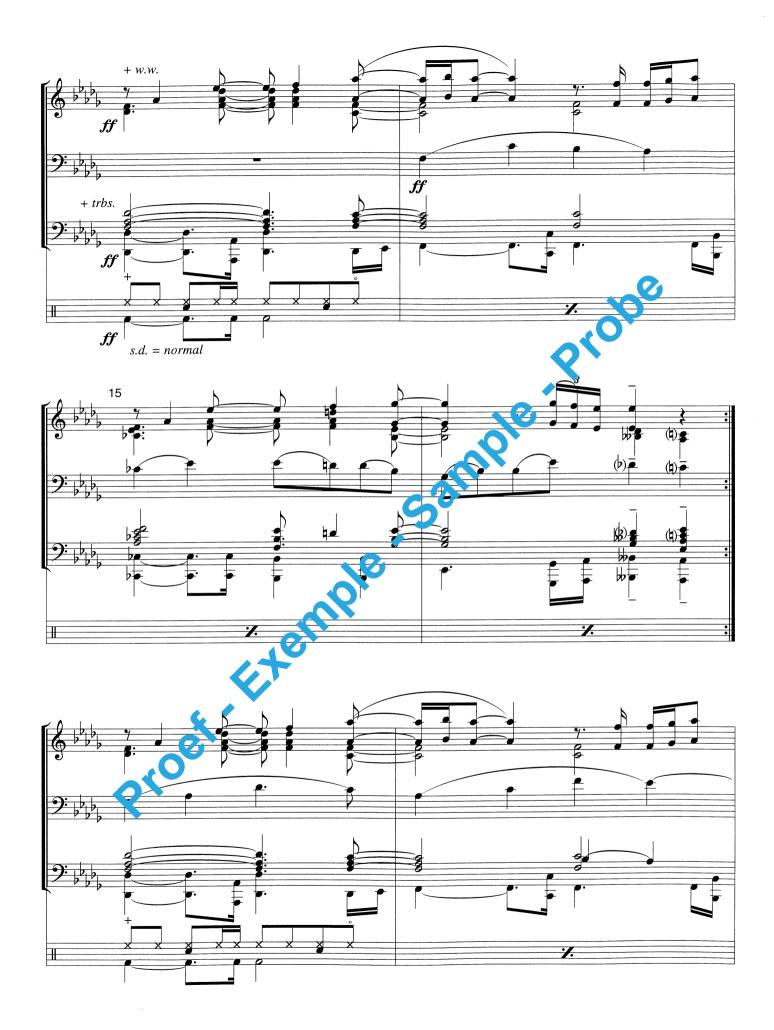

Music composed by Eric Carmen & Rachmaninoff



## Arranged by Frank Bernaerts

Concert Band - Harmonie - Blasorchester

わ

20

Music





## **Bernaerty Music**

Camille Huysmansstraat 63-67, B-2830 Willebroek-Belgium, E.C. Tel. (03) 860 97 70 - Fax. (03) 886 09 55 Music composed by Eric Carmen & Rachmaninoff

ALL BY MYSELF

~ Performed by Celine Dion ~



Copyright © 1975, 1976 Eric Carmen Music, Inc. and Boosey & Hawkes Music Publishing Ltd. Used by kind permission of PolyGram Music Publishing B.V., Hilversum-Holland. Authorised edition 1997 : Bernaerts Music bvba, Music Publishers, Willebroek-Belgium.











# ALL BY MYSELF

### Arranged by Frank Bernaerts

#### Instrumentation

Concert Band - Harmonie - Blasorchester

| 1 | Condensed Score                                                                                           | 2       | C Euphonium/Baritone              |
|---|-----------------------------------------------------------------------------------------------------------|---------|-----------------------------------|
| 8 | Flute                                                                                                     | 2       | Bb Euphonium/Bariton (Joo s clef) |
| 2 | Oboe                                                                                                      | 2       | Bb Euphonium/Barito (n.eble Clef) |
| 2 | Bassoon