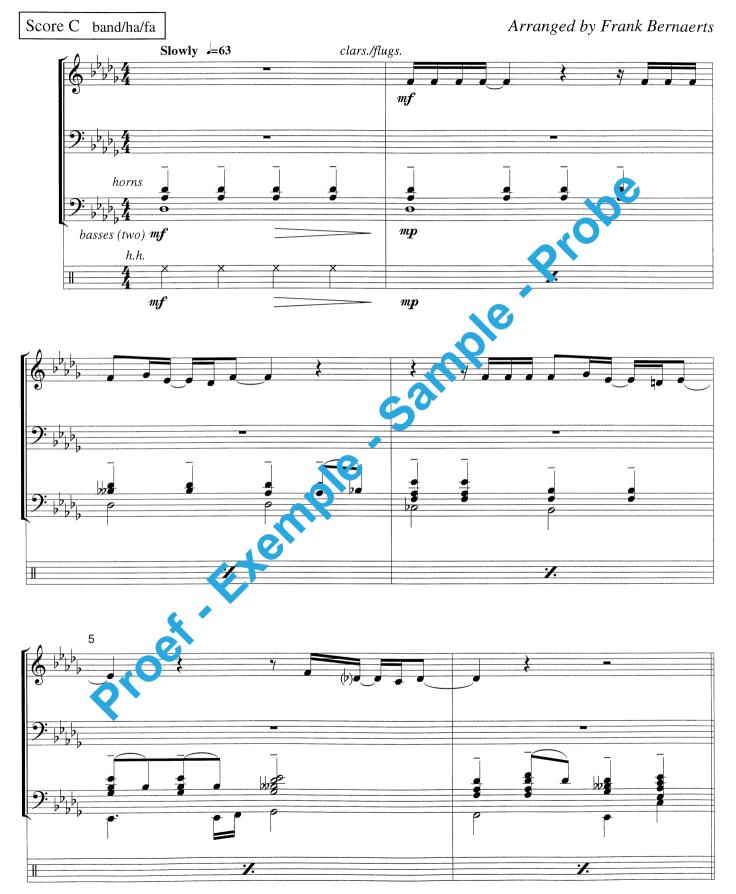

Music composed by Eric Carmen & Rachmaninoff



## Arranged by Frank Bernaerts

Concert Band - Harmonie - Blasorchester

わ

20

Music





## **Bernaerty Music**

Camille Huysmansstraat 63-67, B-2830 Willebroek-Belgium, E.C. Tel. (03) 860 97 70 - Fax. (03) 886 09 55 Music composed by Eric Carmen & Rachmaninoff

ALL BY MYSELF

~ Performed by Celine Dion ~



Copyright © 1975, 1976 Eric Carmen Music, Inc. and Boosey & Hawkes Music Publishing Ltd. Used by kind permission of PolyGram Music Publishing B.V., Hilversum-Holland. Authorised edition 1997 : Bernaerts Music bvba, Music Publishers, Willebroek-Belgium.











# ALL BY MYSELF

### Arranged by Frank Bernaerts

#### Instrumentation

Concert Band - Harmonie - Blasorchester

| 1 | Condensed Score                                                                                           | 2       | C Euphonium/Baritone              |
|---|-----------------------------------------------------------------------------------------------------------|---------|-----------------------------------|
| 8 | Flute