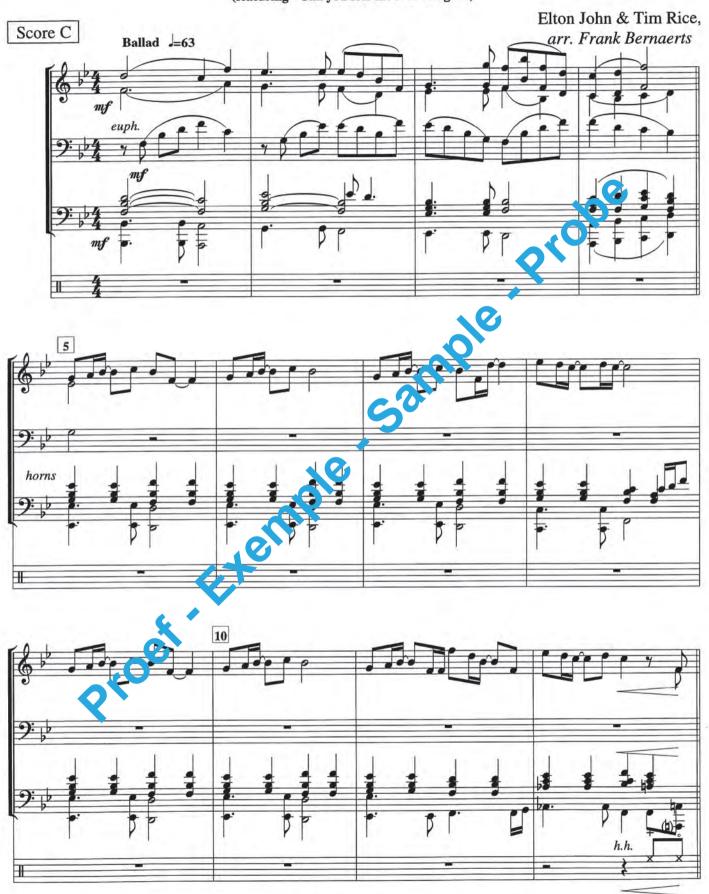

Music & Lyrics by Elton John & Tim Rice

# THE LION KING

"Can You Feel The Love Tonight"

**Arranged by Frank Bernaerts** 

**Fanfare** 

Film Music & T.V. Themes

Arranged by Frank Bernae of

Camille Huysmansstraat 63-67, B-2830 Willebroek-Belgium, E.C. Tel. (03) 860 97 70 - Fax. (03) 886 09 55

## THE LION KING

(featuring "Can you feel the love tonight")

# THE LION KING

# Arranged by Frank Bernaerts