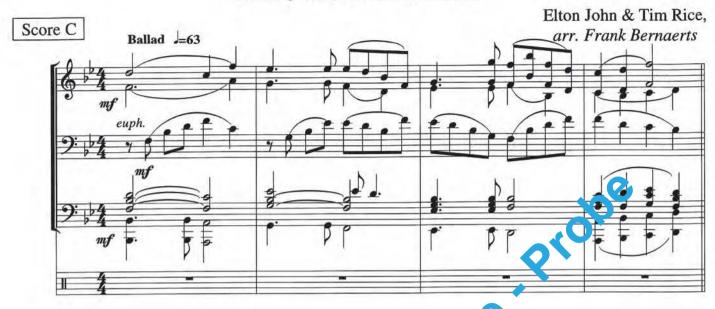

Music & Lyrics by Elton John & Tim Rice

THE LION KING

"Can You Feel The Love Tonight"

## Arranged by Frank Bernaerts

Concert Band - Harmonie - Blasorchester





Tel. (03) 860 97 70 - Fax. (03) 886 09 55

Main theme from Walt Disney's motion picture



(featuring "Can you feel the love tonight")







Copyright © 1994 Wonderland Music Company Inc. Used by kind permission of Warner Basart Music Publishers, Naarden-Holland. Authorised edition 1994 : Bernaerts Music bvba, Music Publishers, Willebroek-Belgium.







# THE LION KING

## Arranged by Frank Bernaerts

#### Instrumentation

Concert Band - Harmonie - Blasorchester

| 1 | Condensed Score                                                                                                                 | 2       | C Euphonium/Baritone                         |
|---|---------------------------------------------------------------------------------------------------------------------------------|---------|----------------------------------------------|
| 8 | Flute C