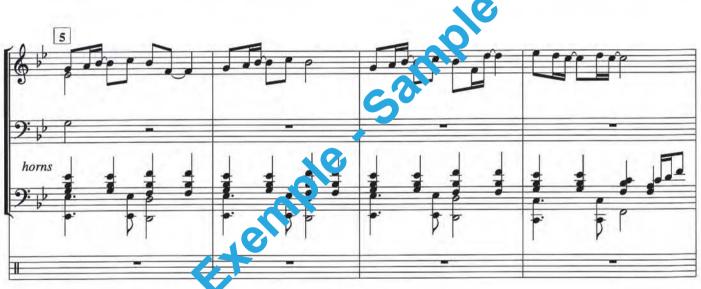

Music & Lyrics by Elton John & Tim Rice

THE LION KING

"Can You Feel The Love Tonight"

## Arranged by Frank Bernaerts

Concert Band - Harmonie - Blasorchester





Tel. (03) 860 97 70 - Fax. (03) 886 09 55

Main theme from Walt Disney's motion picture



(featuring "Can you feel the love tonight")







Copyright © 1994 Wonderland Music Company Inc. Used by kind permission of Warner Basart Music Publishers, Naarden-Holland. Authorised edition 1994 : Bernaerts Music bvba, Music Publishers, Willebroek-Belgium.







# THE LION KING

## Arranged by Frank Bernaerts

#### Instrumentation

Concert Band - Harmonie - Blasorchester

| 1 | Condensed Score                                                                                                                 | 2       | C Euphonium/Baritone                         |
|---|---------------------------------------------------------------------------------------------------------------------------------|---------|----------------------------------------------|
| 8 | Flute C