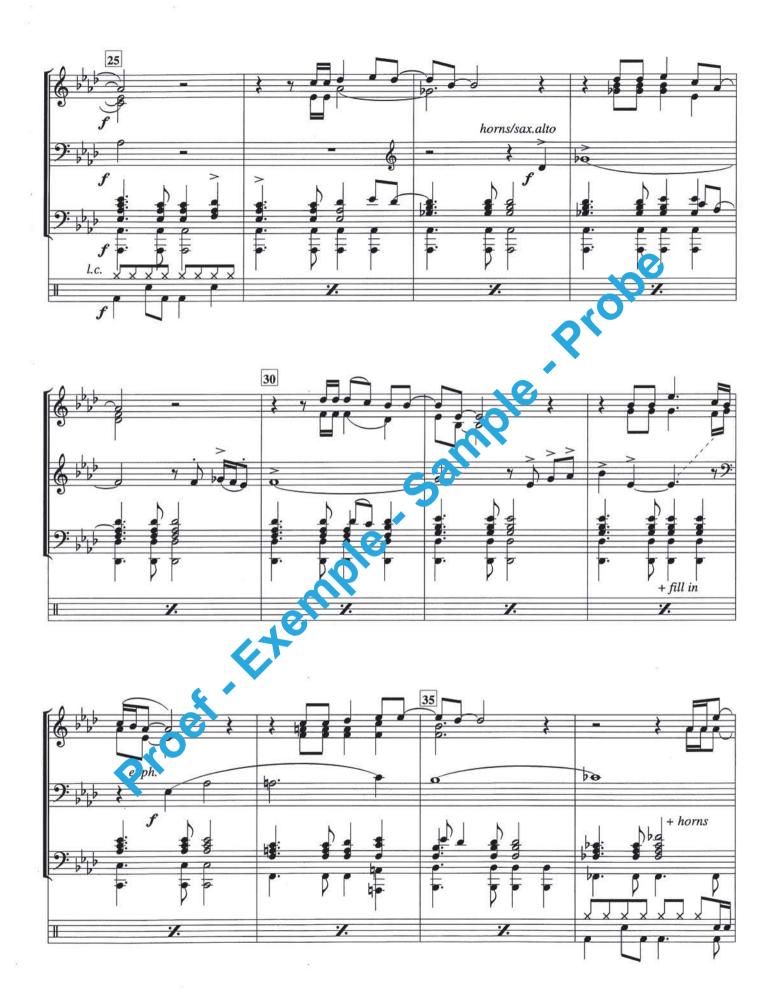

## **CIRCLE OF LIFE**

From Walt Disney's Motion Picture "The Lion King"

**Arranged by Frank Bernaerts** 

**Fanfare** 

Film Music & T.V. Themes Music & lyrics by Elton John & Tim Rice

~ From Walt Disney's Motion Picture "The Lion King" ~

# **CIRCLE OF LIFE**

### Arranged by Frank Bernaerts