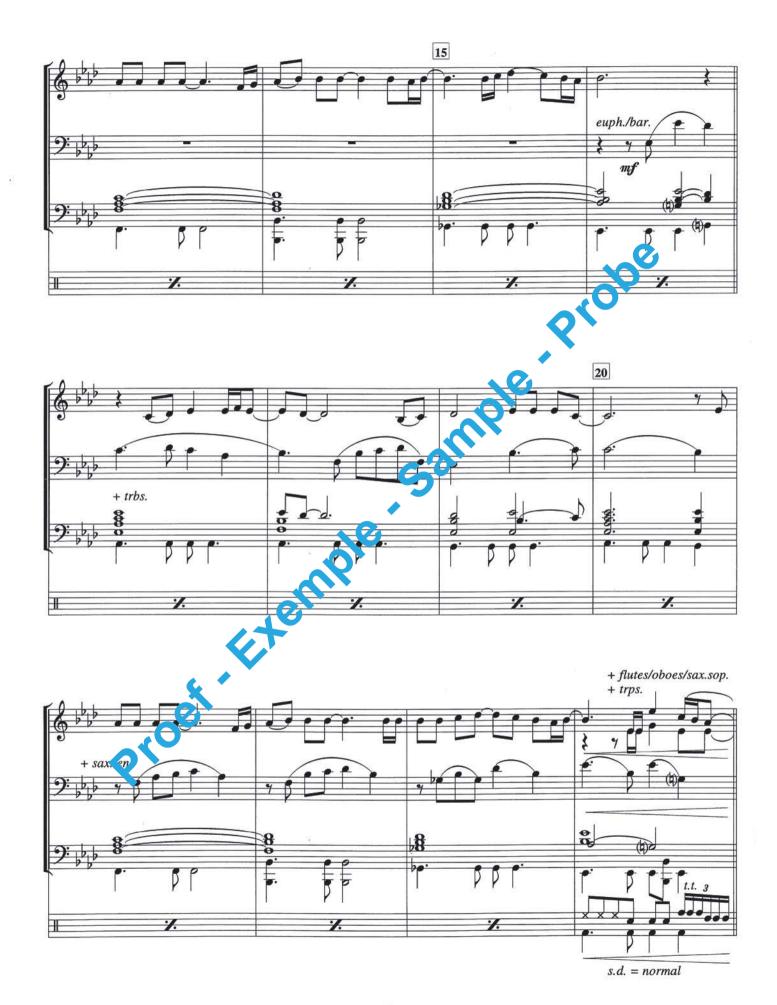

## **CIRCLE OF LIFE**

From Walt Disney's Motion Picture "The Lion King"

**Arranged by Frank Bernaerts** 

**Fanfare** 

Film Music & T.V. Themes Music & lyrics by Elton John & Tim Rice

~ From Walt Disney's Motion Picture "The Lion King" ~

# **CIRCLE OF LIFE**

### Arranged by Frank Bernaerts