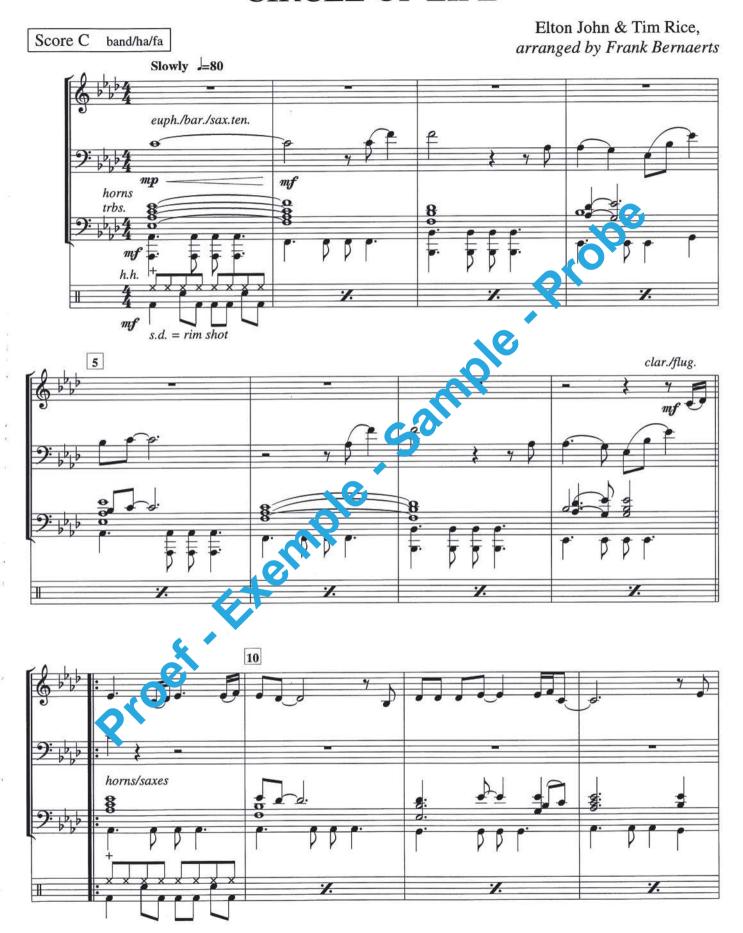

## **CIRCLE OF LIFE**

From Walt Disney's Motion Picture "The Lion King"

**Arranged by Frank Bernaerts** 

**Fanfare** 

Film Music & T.V. Themes Music & lyrics by Elton John & Tim Rice

~ From Walt Disney's Motion Picture "The Lion King" ~

# **CIRCLE OF LIFE**

### Arranged by Frank Bernaerts