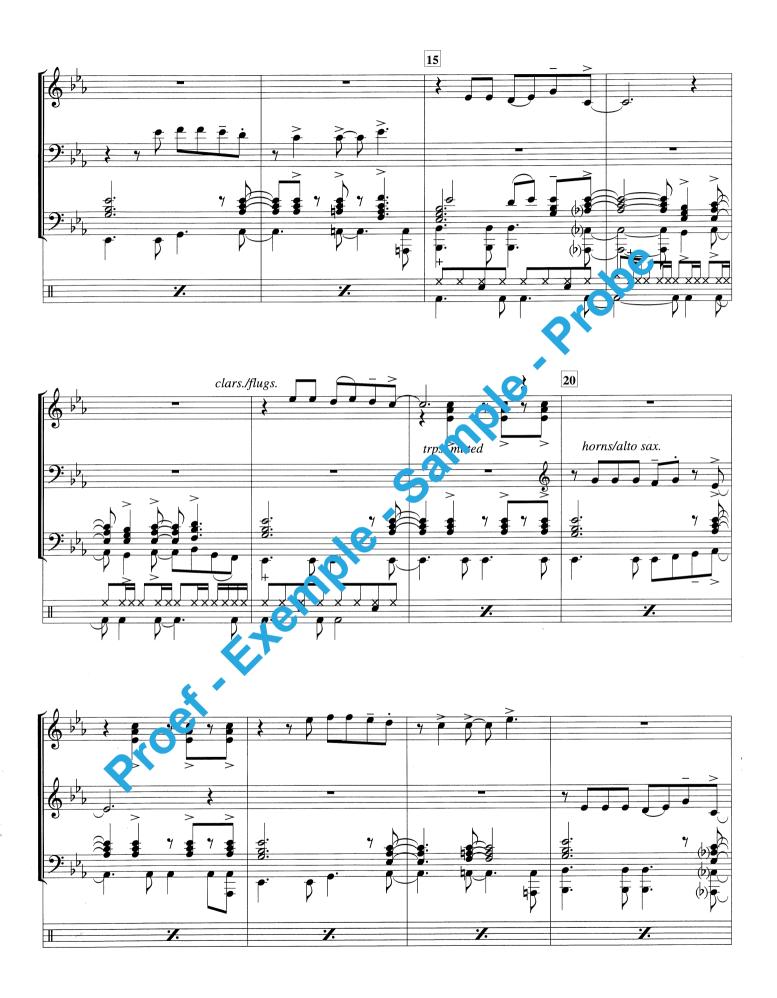

Medley including: "Don't Go Breaking My Heart", "Nikita" & "Part-Time Love"

Arranged by Frank Bernae





Camille Huysmansstraat 63-67, B-2830 Willebroek-Belgium, E.C. Tel. (03) 860 97 70 - Fax. (03) 886 09 55

(featuring: "Don't go breaking my heart", "Nikita" and "Part-Time Love")



Used by kind permission of Intersong Basart Publishing Group via Artemis B.V. Authorised edition 1994: Bernaerts Music bvba, Willebroek-Belgium.











### Arranged by Frank Bernaerts

#### Instrumentation

Concert Band - Harmonie - Blasorchester

| 1 | Condensed Score                                                                                            | 2 C Euphonium/Tenor tuba             |
|---|------------------------------------------------------------------------------------------------------------|--------------------------------------|
| 8 | Flute C                                                                                                    | 2 Bb Euphonium/Tenor tub Bu 's clef) |
| 2 | Oboe C                                                                                                     | 2 Bb Euphonium/Tenor tylender Clef)  |
| 2 | Bassoon C