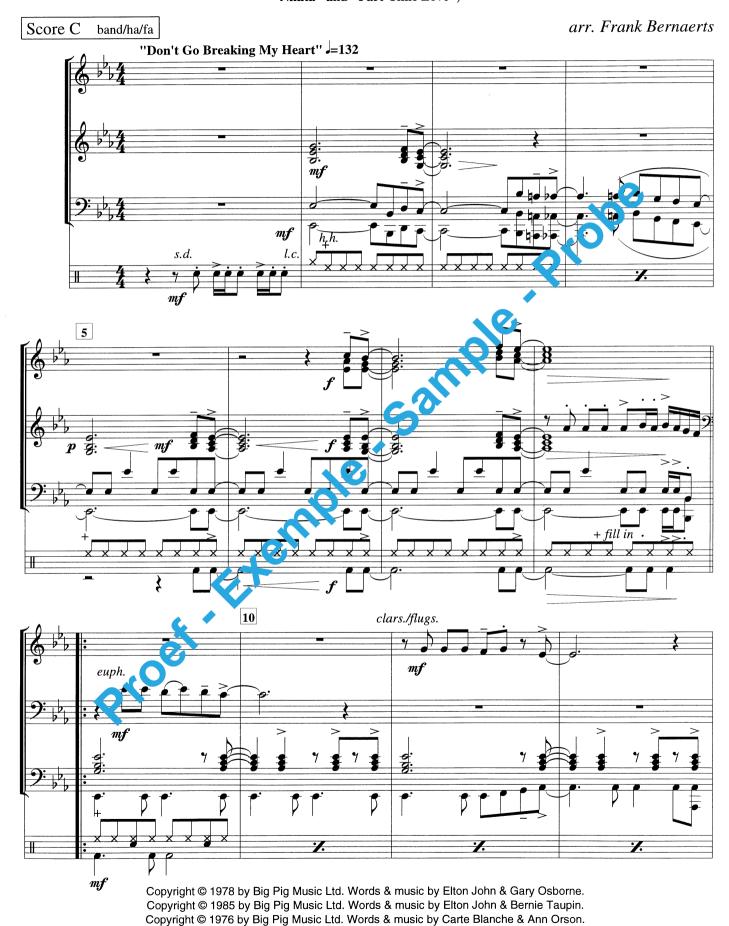

Medley including: "Don't Go Breaking My Heart", "Nikita" & "Part-Time Love"

Arranged by Frank Bernae





Camille Huysmansstraat 63-67, B-2830 Willebroek-Belgium, E.C. Tel. (03) 860 97 70 - Fax. (03) 886 09 55

(featuring: "Don't go breaking my heart", "Nikita" and "Part-Time Love")



Used by kind permission of Intersong Basart Publishing Group via Artemis B.V. Authorised edition 1994: Bernaerts Music bvba, Willebroek-Belgium.











### Arranged by Frank Bernaerts

#### Instrumentation

Concert Band - Harmonie - Blasorchester

| 1 | Condensed Score                                                                                            | 2 C Euphonium/Tenor tuba             |
|---|------------------------------------------------------------------------------------------------------------|--------------------------------------|
| 8 | Flute C                                                                                                    | 2 Bb Euphonium/Tenor tub Bu 's clef) |
| 2 | Oboe C