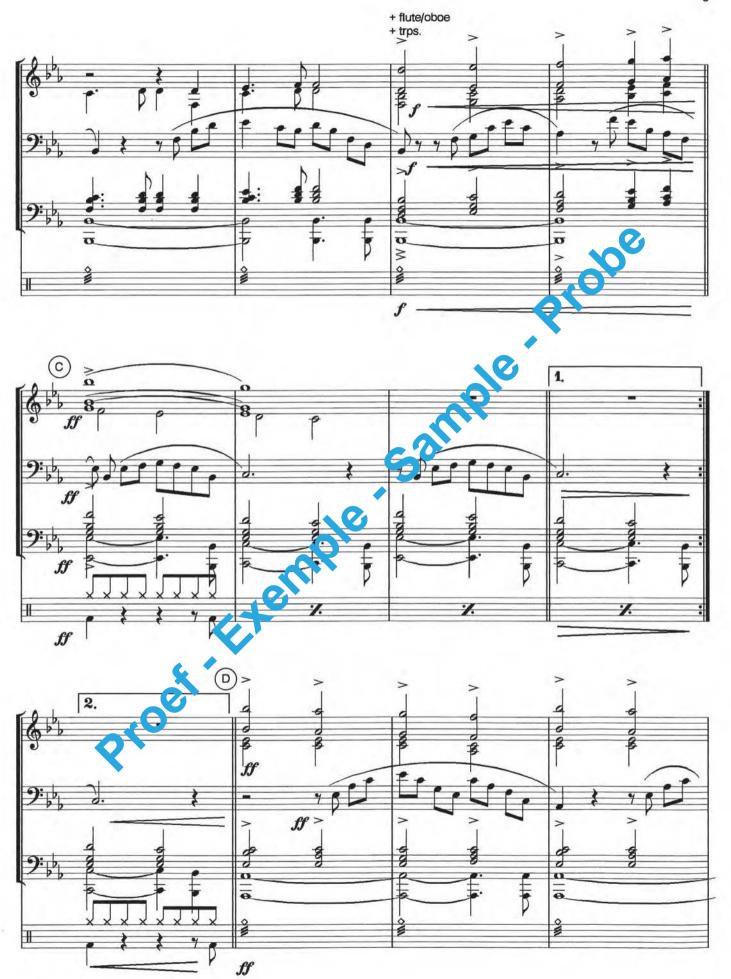

# THEME from TWIN PEAKS (Falling)

Arranged by Frank Bernaerts

**Concert Band - Harmonie - Blasorchester** 

Film Music & T.V. Themes Words & music by Angelo Badalementi

FALLING

~ Theme from "Twin Peaks" ~

Arranged by Frank Bernaerts

# THEME from TWIN PEAKS (Falling)

# Arranged by Frank Bernaerts