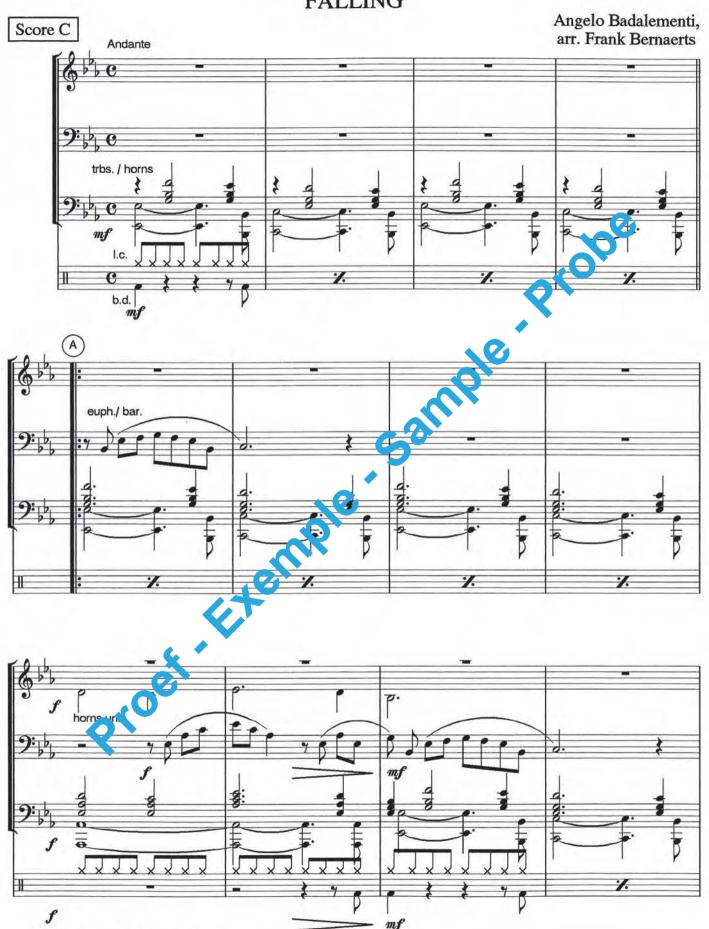

# THEME from TWIN PEAKS (Falling)

Arranged by Frank Bernaerts

**Concert Band - Harmonie - Blasorchester** 

Film Music & T.V. Themes Words & music by Angelo Badalementi

FALLING

~ Theme from "Twin Peaks" ~

Arranged by Frank Bernaerts

# THEME from TWIN PEAKS (Falling)

# Arranged by Frank Bernaerts