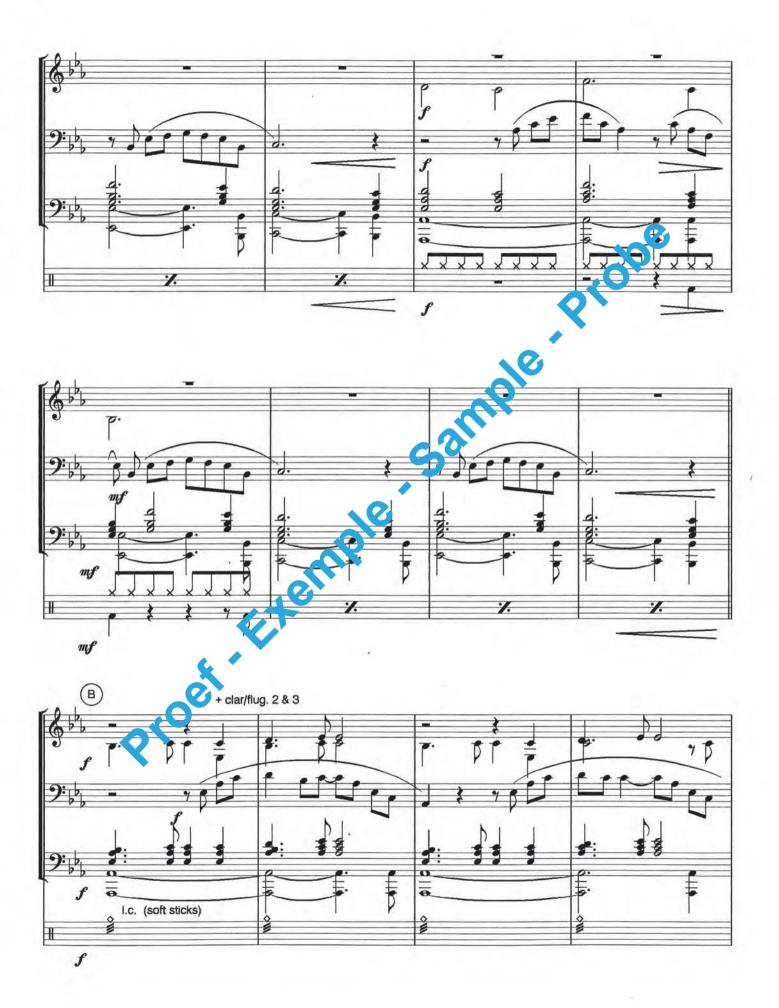

# THEME from TWIN PEAKS (Falling)

Arranged by Frank Bernaerts

**Concert Band - Harmonie - Blasorchester** 

Film Music & T.V. Themes Words & music by Angelo Badalementi

FALLING

~ Theme from "Twin Peaks" ~

Arranged by Frank Bernaerts

# THEME from TWIN PEAKS (Falling)

# Arranged by Frank Bernaerts