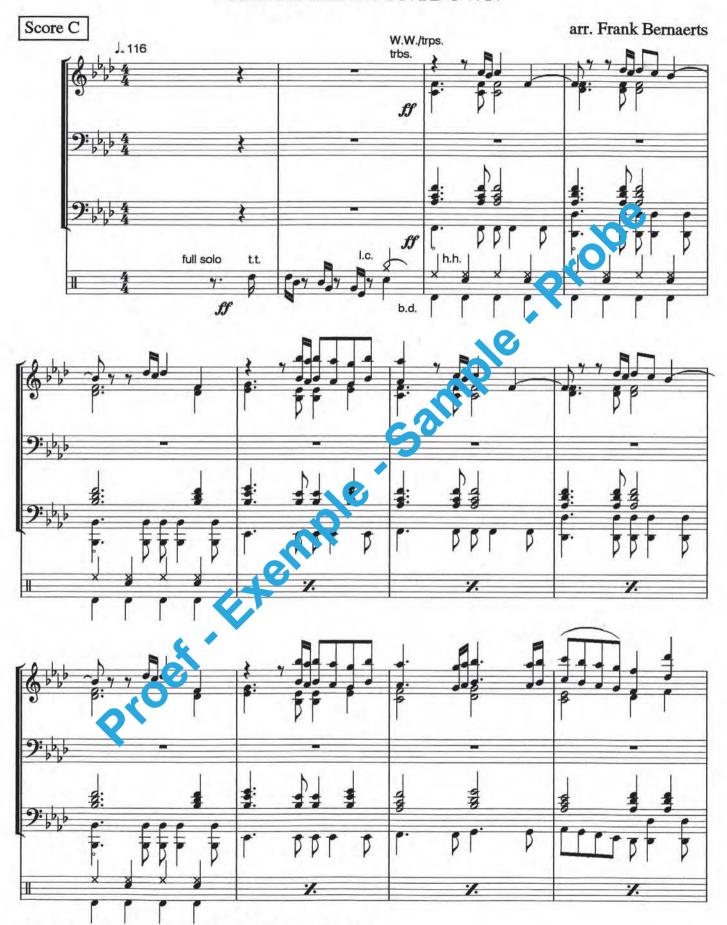

Words & Music by Joey Tempest

## THE FINAL COUNTDOWN

Performed by "Europe"

**Arranged by Frank Bernaerts** 

**Concert Band - Harmonie - Blasorchester** 



## THE FINAL COUNTDOWN

Performed by "Europe"

Words & Music by Joey Tempest

Proef. Exemple sample Probe **Arranged by Frank Bernaerts** 

Bernaerts Music BV – Music Publishers

Molenstraat 31-33 8370 Blankenberge - Belgium

Tel. 0479 55 76 69

E-mail: office@bernaertsmusic.com Website: www.bernaertsmusic.com

## THE FINAL COUNTDOWN



(C) 1986 Seven Doors Music / EMI Music Publishing (Sweden) A.B. Voor Benelux: EMI Music Publishing (Holland) B.V. For the world: EMI Music Publishing Ltd. & Int. Music Publications. Authorized edition 1989: Bernaerts Music byba, Willebroek-Belgium.







# THE FINAL COUNTDOWN

### Arranged by Frank Bernaerts

#### Instrumentation

Concert Band - Harmonie - Blasorchester

| 1 | Condensed Score                                                               | 2                         | C Euphonium/Baritone                  |
|---|-------------------------------------------------------------------------------|---------------------------|---------------------------------------|
| 8 | Flute                                                                         | 2                         | B