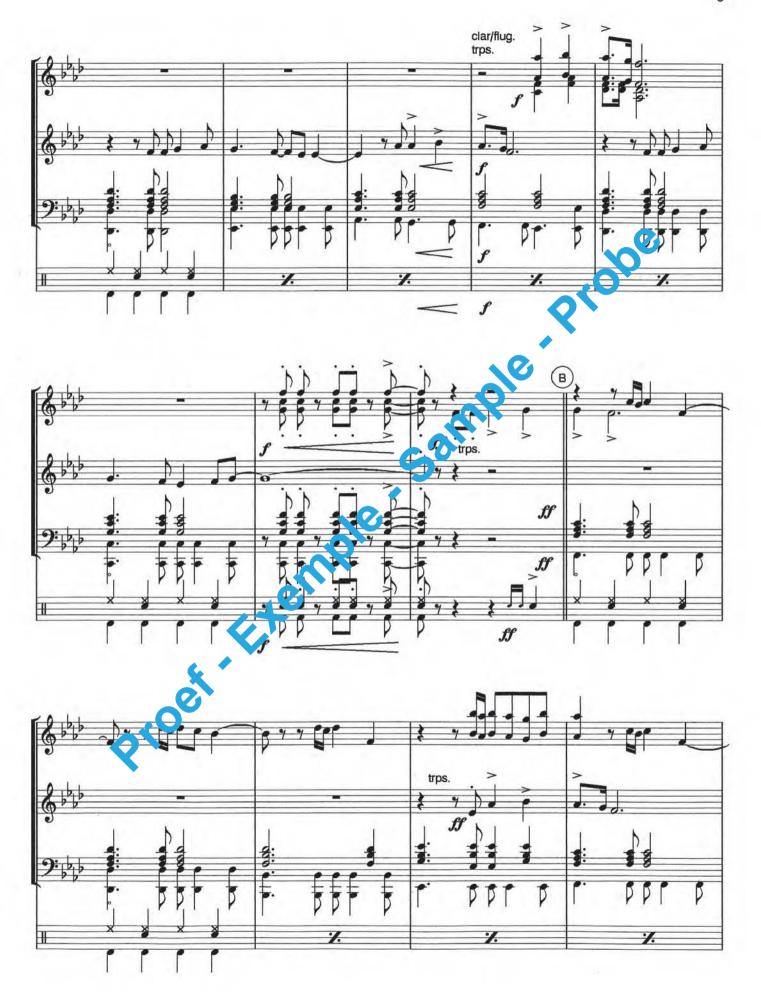

Words & Music by Joey Tempest

## THE FINAL COUNTDOWN

Performed by "Europe"

**Arranged by Frank Bernaerts** 

**Concert Band - Harmonie - Blasorchester** 



## THE FINAL COUNTDOWN

Performed by "Europe"

Words & Music by Joey Tempest

Proef. Exemple sample Probe **Arranged by Frank Bernaerts** 

Bernaerts Music BV – Music Publishers

Molenstraat 31-33 8370 Blankenberge - Belgium

Tel. 0479 55 76 69

E-mail: office@bernaertsmusic.com Website: www.bernaertsmusic.com

## THE FINAL COUNTDOWN



(C) 1986 Seven Doors Music / EMI Music Publishing (Sweden) A.B. Voor Benelux: EMI Music Publishing (Holland) B.V. For the world: EMI Music Publishing Ltd. & Int. Music Publications. Authorized edition 1989: Bernaerts Music byba, Willebroek-Belgium.







# THE FINAL COUNTDOWN

### Arranged by Frank Bernaerts

#### Instrumentation

Concert Band - Harmonie - Blasorchester

| 1 | Condensed Score                                                               | 2                         | C Euphonium/Baritone                  |
|---|-------------------------------------------------------------------------------|---------------------------|---------------------------------------|
| 8 | Flute                                                                         | 2                         | Bb Euphonium/Baritone (3/35 /1ef)     |
| 2 | Oboe                                                                          | 2                         | Bb Euphonium/Bariton (1765) Elef)     |
| 2 | Bassoon