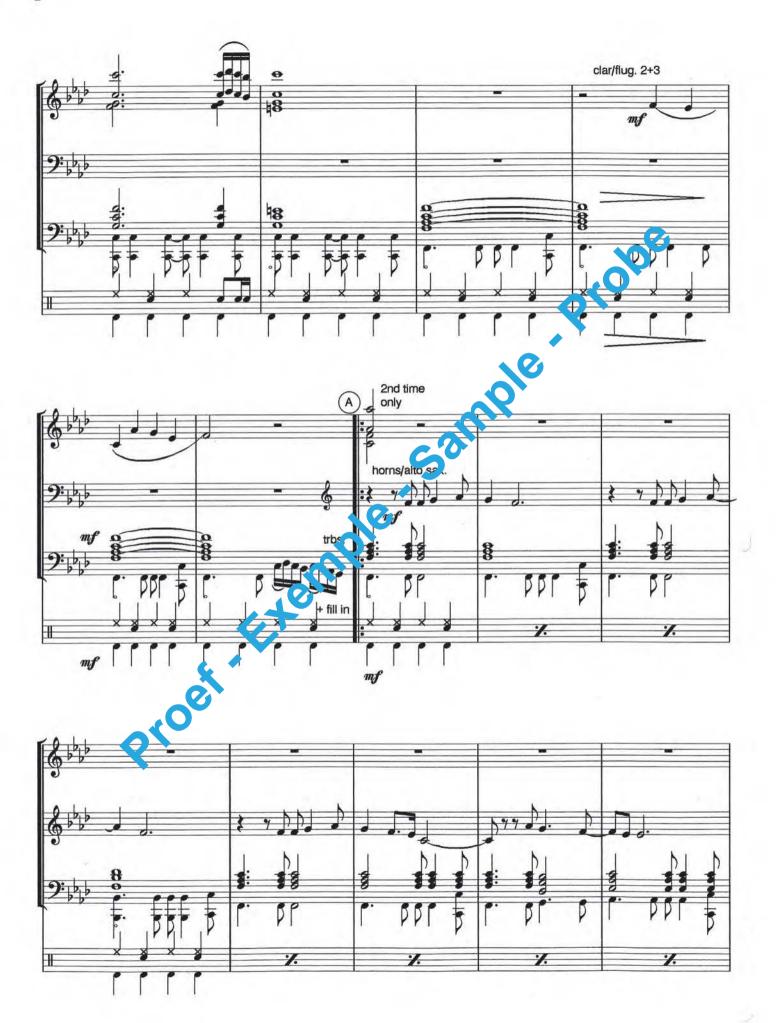

Words & Music by Joey Tempest

## THE FINAL COUNTDOWN

Performed by "Europe"

**Arranged by Frank Bernaerts** 

**Concert Band - Harmonie - Blasorchester** 



## THE FINAL COUNTDOWN

Performed by "Europe"

Words & Music by Joey Tempest

Proef. Exemple sample Probe **Arranged by Frank Bernaerts** 

Bernaerts Music BV – Music Publishers

Molenstraat 31-33 8370 Blankenberge - Belgium

Tel. 0479 55 76 69

E-mail: office@bernaertsmusic.com Website: www.bernaertsmusic.com

## THE FINAL COUNTDOWN



(C) 1986 Seven Doors Music / EMI Music Publishing (Sweden) A.B. Voor Benelux: EMI Music Publishing (Holland) B.V. For the world: EMI Music Publishing Ltd. & Int. Music Publications. Authorized edition 1989: Bernaerts Music byba, Willebroek-Belgium.







# THE FINAL COUNTDOWN

### Arranged by Frank Bernaerts

#### Instrumentation

Concert Band - Harmonie - Blasorchester

| 1 | Condensed Score                                                               | 2                         | C Euphonium/Baritone                  |
|---|-------------------------------------------------------------------------------|---------------------------|---------------------------------------|
| 8 | Flute                                                                         | 2                         | Bb Euphonium/Baritone (3/35 /1ef)     |
| 2 | Oboe                                                                          | 2                         | Bb Euphonium/Bariton (1765) Elef)     |
| 2 | Bassoon