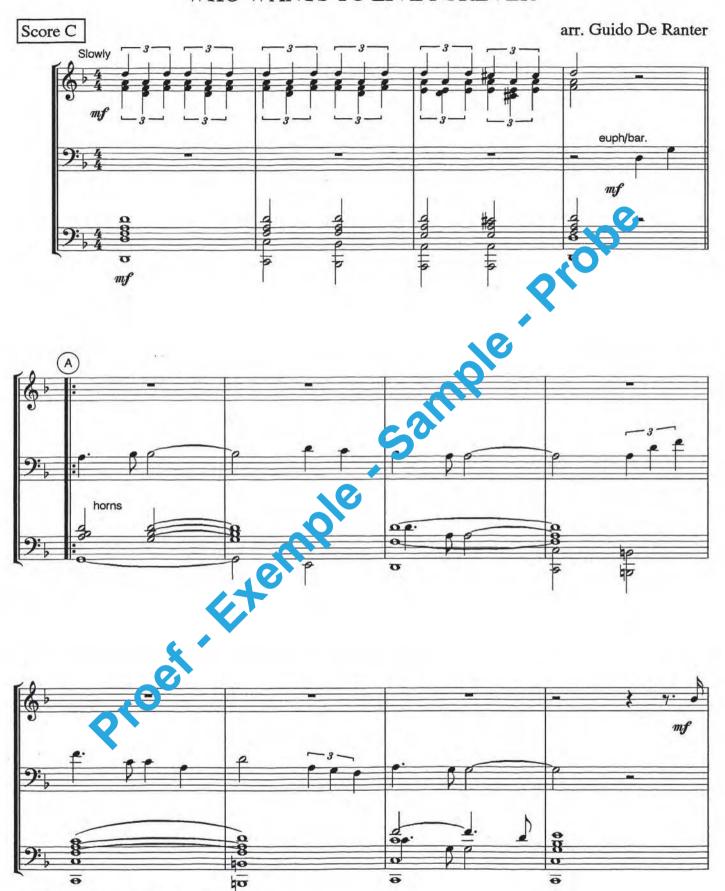

Music & Lyrics by Brian May

## WHO WANTS TO LIVE FOREVER

Performed by Queen

Arranged by Guido De Ranter

Concert Band - Harmonie - Blasorchester



### WHO WANTS TO LIVE FOREVER

Performed by Queen

Music & Lyrics by Brian May

Proef. Exemple sample Probe Arranged by Guido De Ranter

Bernaerts Music BV – Music Publishers

Molenstraat 31-33 8370 Blankenberge - Belgium

Tel. 0479 55 76 69

E-mail: office@bernaertsmusic.com Website: www.bernaertsmusic.com

# Brian May WHO WANTS TO LIVE FOREVER



(C) 1986 by Queen Music Ltd.

Voor Nederland: EMI Music Publishing (Holland) B.V.

Voor Belgie & Luxemburg: EMI Music Publishing (Belgium) N.V.

Authorized edition 1992: Bernaerts Music bvba, Willebroek-Belgium.





# WHO WANTS TO LIVE FOREVER

### Arranged by Guido De Ranter

#### Instrumentation

Concert Band - Harmonie - Blasorchester

| 1 | Condensed Score                                                                                  | 2       | C Euphonium/Baritone              |
|---|--------------------------------------------------------------------------------------------------|---------|-----------------------------------|
| 8 | Flute                                                                                            | 2       | Bb Euphonium/Bariton (pa s cief)  |
| 2