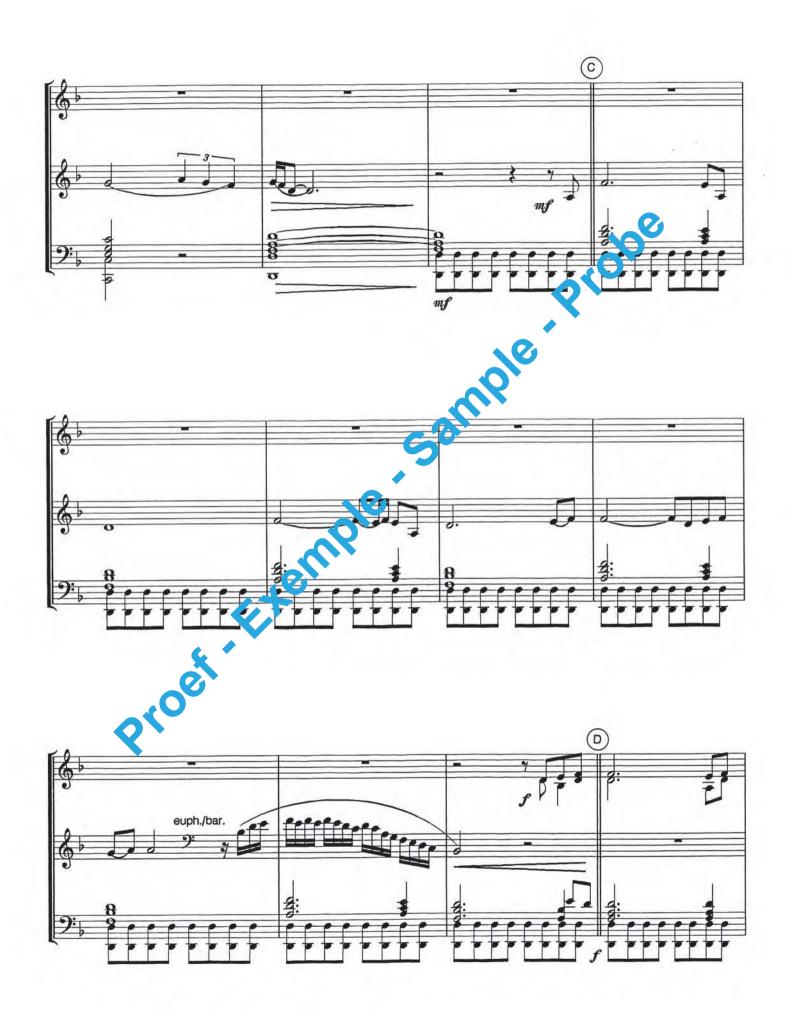

Music & Lyrics by Brian May

## WHO WANTS TO LIVE FOREVER

Performed by Queen

Arranged by Guido De Ranter

Concert Band - Harmonie - Blasorchester



### WHO WANTS TO LIVE FOREVER

Performed by Queen

Music & Lyrics by Brian May

Proef. Exemple sample Probe Arranged by Guido De Ranter

Bernaerts Music BV – Music Publishers

Molenstraat 31-33 8370 Blankenberge - Belgium

Tel. 0479 55 76 69

E-mail: office@bernaertsmusic.com Website: www.bernaertsmusic.com

# Brian May WHO WANTS TO LIVE FOREVER



(C) 1986 by Queen Music Ltd.

Voor Nederland: EMI Music Publishing (Holland) B.V.

Voor Belgie & Luxemburg: EMI Music Publishing (Belgium) N.V.

Authorized edition 1992: Bernaerts Music bvba, Willebroek-Belgium.





# WHO WANTS TO LIVE FOREVER

### Arranged by Guido De Ranter

#### Instrumentation

Concert Band - Harmonie - Blasorchester

| 1 | Condensed Score                                                                                  | 2       | C Euphonium/Baritone              |
|---|--------------------------------------------------------------------------------------------------|---------|-----------------------------------|
| 8 | Flute                                                                                            | 2       | Bb Euphonium/Bariton (pa s cief)  |
| 2 | Oboe                                                                                             | 2       | Bb Euphonium/Bariton (neble Clef) |
| 2 | Bassoon