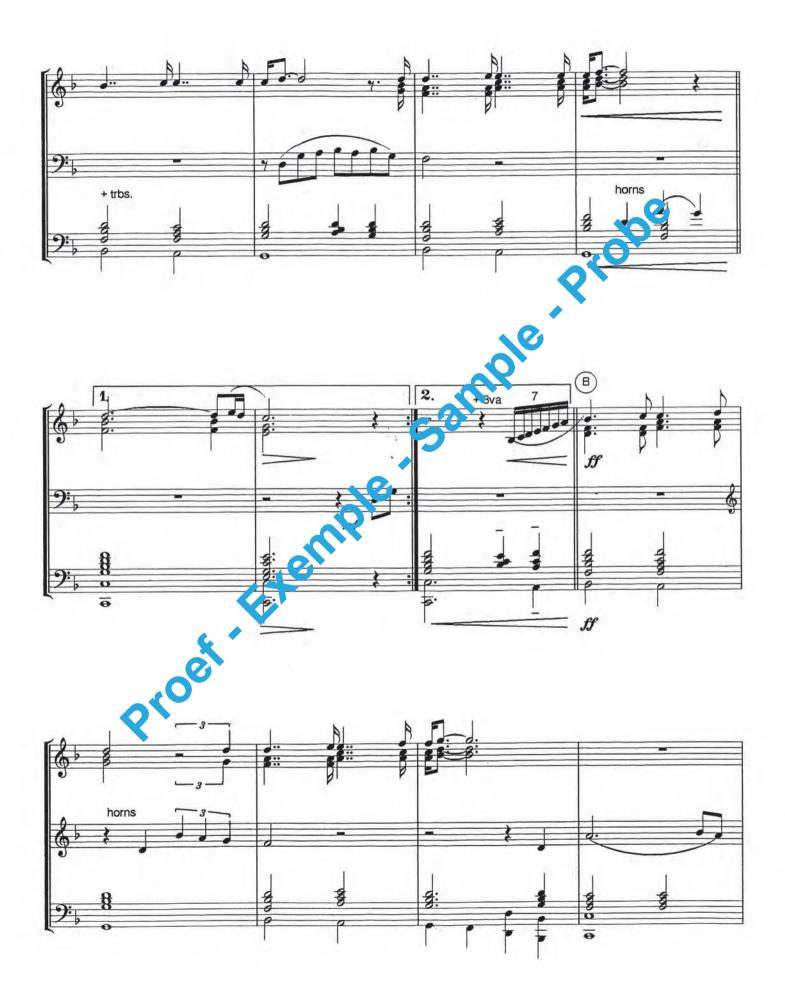

Music & Lyrics by Brian May

## WHO WANTS TO LIVE FOREVER

Performed by Queen

Arranged by Guido De Ranter

Concert Band - Harmonie - Blasorchester



### WHO WANTS TO LIVE FOREVER

Performed by Queen

Music & Lyrics by Brian May

Proef. Exemple sample Probe Arranged by Guido De Ranter

Bernaerts Music BV – Music Publishers

Molenstraat 31-33 8370 Blankenberge - Belgium

Tel. 0479 55 76 69

E-mail: office@bernaertsmusic.com Website: www.bernaertsmusic.com

# Brian May WHO WANTS TO LIVE FOREVER



(C) 1986 by Queen Music Ltd.

Voor Nederland: EMI Music Publishing (Holland) B.V.

Voor Belgie & Luxemburg: EMI Music Publishing (Belgium) N.V.

Authorized edition 1992: Bernaerts Music bvba, Willebroek-Belgium.





# WHO WANTS TO LIVE FOREVER

### Arranged by Guido De Ranter

#### Instrumentation

Concert Band - Harmonie - Blasorchester

| 1 | Condensed Score                                                                                  | 2       | C Euphonium/Baritone              |
|---|--------------------------------------------------------------------------------------------------|---------|-----------------------------------|
| 8 | Flute                                                                                            | 2       | Bb Euphonium/Bariton (pa s cief)  |
| 2 | Oboe                                                                                             | 2       | Bb Euphonium/Bariton (neble Clef) |
| 2 | Bassoon