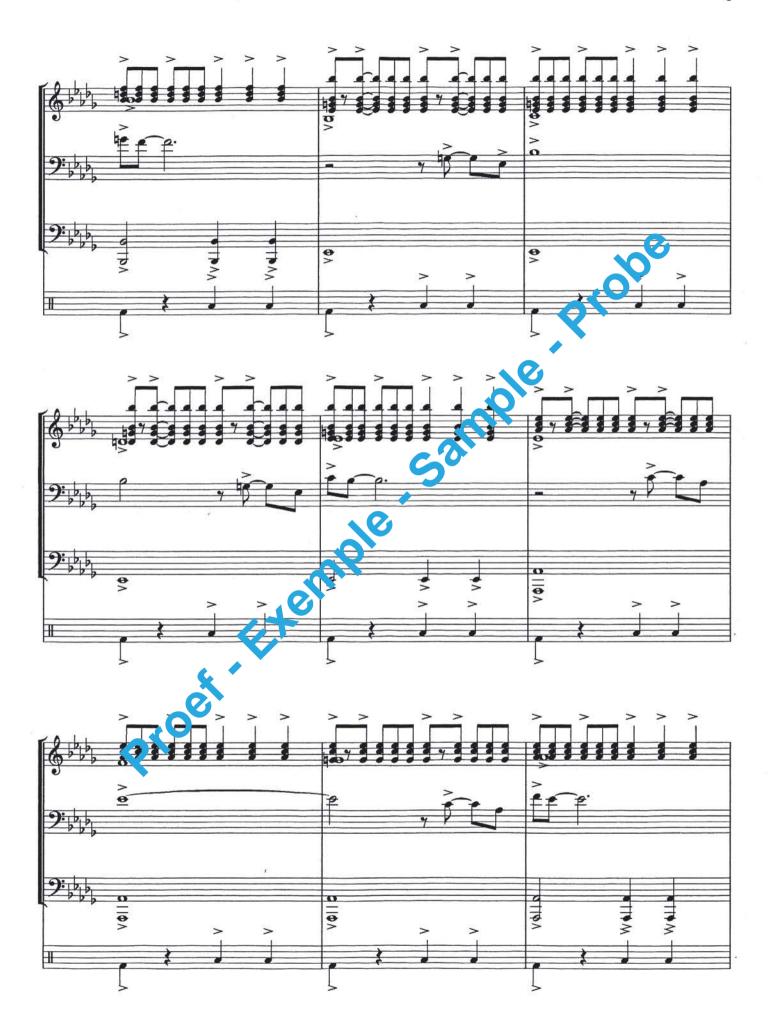

Music composed by John Barry

## **DANCES WITH WOLVES**

Highlights from the motion picture "Dances With Wolves"

**Arranged by Frank Bernaerts** 

**Fanfare** 

Film Music & T.V. Themes

## DANCES WITH WOLVES

Highlights from the motion picture "Dances With Wolves"

Proef. Exemple sample Probe Music composed by John Barry **Arranged by Frank Bernaerts** 

## John Barry DANCES WITH WOLVES

# **DANCES WITH WOLVES**

### Arranged by Frank Bernaerts