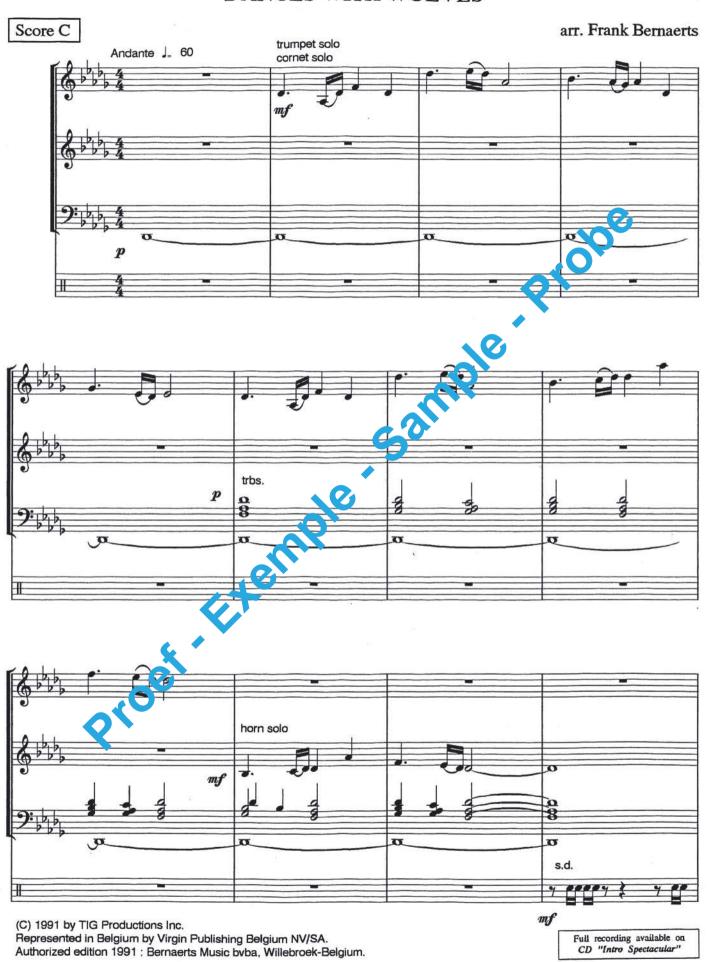

Music composed by John Barry

## **DANCES WITH WOLVES**

Highlights from the motion picture "Dances With Wolves"

**Arranged by Frank Bernaerts** 

**Fanfare** 

Film Music & T.V. Themes

## DANCES WITH WOLVES

Highlights from the motion picture "Dances With Wolves"

Proef. Exemple sample Probe Music composed by John Barry **Arranged by Frank Bernaerts** 

## John Barry DANCES WITH WOLVES

# **DANCES WITH WOLVES**

### Arranged by Frank Bernaerts