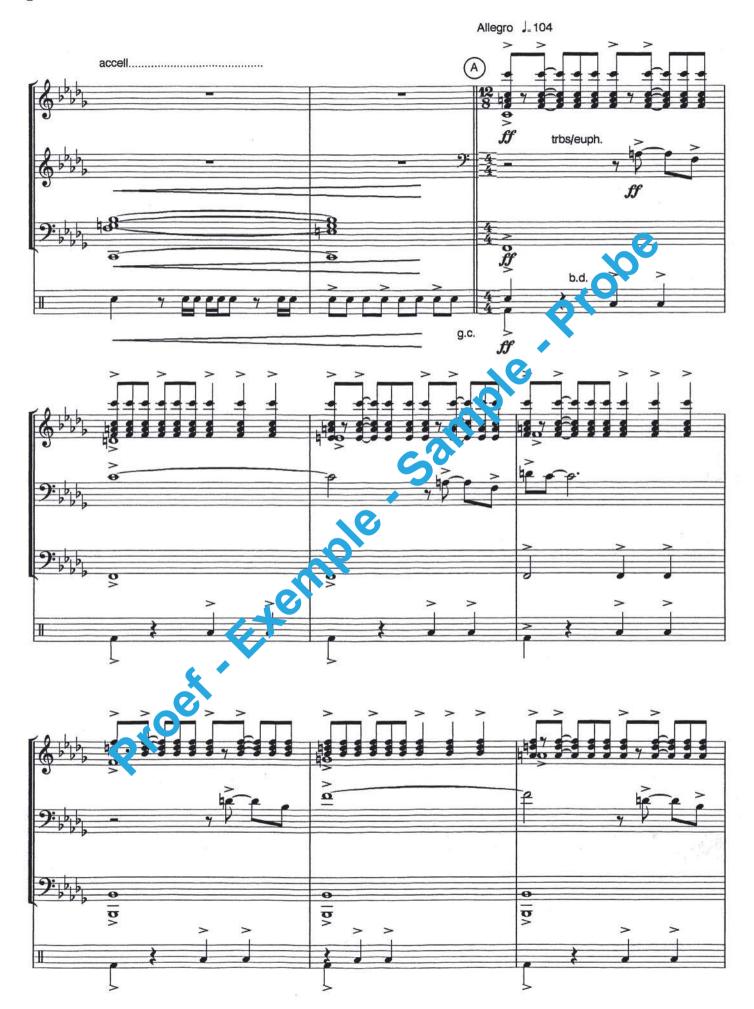

Music composed by John Barry

## **DANCES WITH WOLVES**

Highlights from the motion picture "Dances With Wolves"

**Arranged by Frank Bernaerts** 

**Fanfare** 

Film Music & T.V. Themes

## DANCES WITH WOLVES

Highlights from the motion picture "Dances With Wolves"

Proef. Exemple sample Probe Music composed by John Barry **Arranged by Frank Bernaerts** 

## John Barry DANCES WITH WOLVES

# **DANCES WITH WOLVES**

### Arranged by Frank Bernaerts