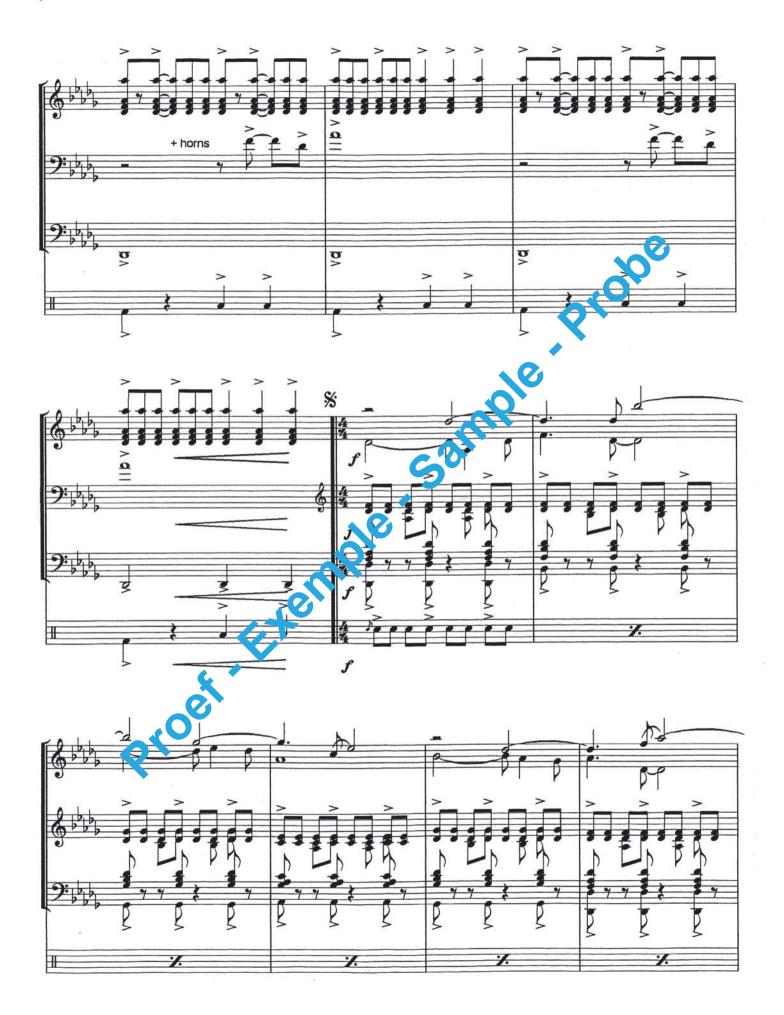

Music composed by John Barry

## **DANCES WITH WOLVES**

Highlights from the motion picture "Dances With Wolves"

**Arranged by Frank Bernaerts** 

**Fanfare** 

Film Music & T.V. Themes

## DANCES WITH WOLVES

Highlights from the motion picture "Dances With Wolves"

Proef. Exemple sample Probe Music composed by John Barry **Arranged by Frank Bernaerts** 

## John Barry DANCES WITH WOLVES

# **DANCES WITH WOLVES**

### Arranged by Frank Bernaerts