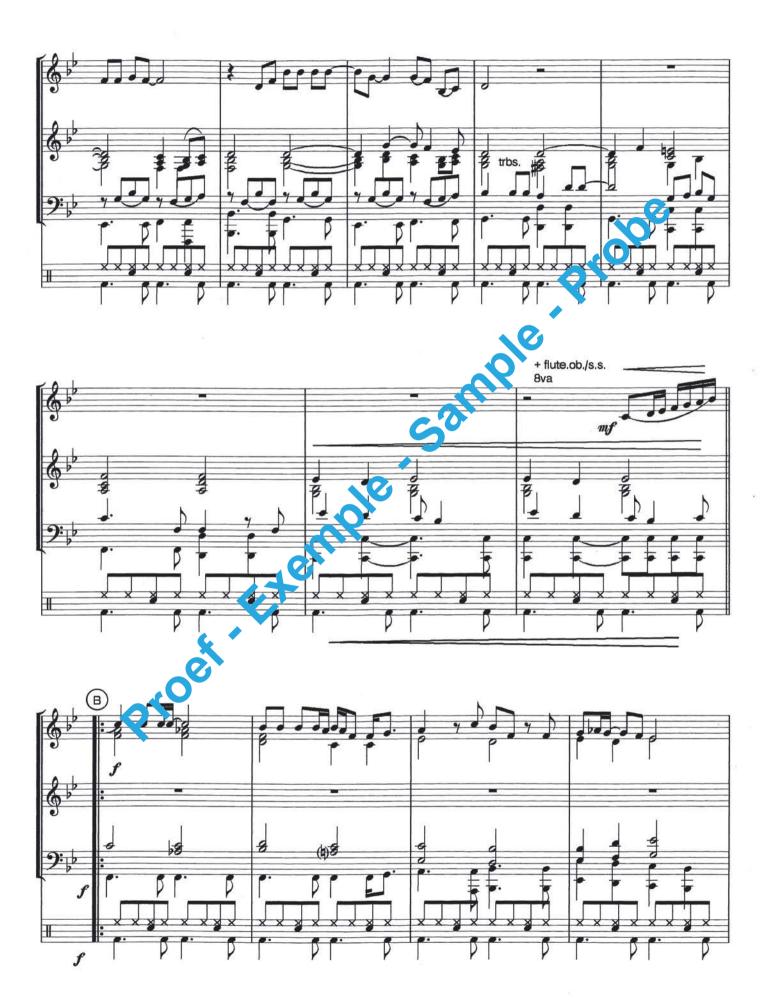

## ETERNAL FLAME

Performed by The Bangles

Music & Lyrics by Billy Steinberg, Tom Kelly & Susanna Howard Arranged by Frank Bernaerts Proet Exemple Sample

**Bernaerts Music BV – Music Publishers** 

Molenstraat 31-33 8370 Blankenberge - Belgium

Tel. 0479 55 76 69

E-mail: office@bernaertsmusic.com Website: www.bernaertsmusic.com

## Steinberg, Kelly & Hoffs ETERNAL FLAME



(C) 1988 by B. Steinberg Music/D. Barry Music/SBK Blackwood Music Inc. Voor Benelux: Warner Bros. Music Holland B.V./Warner Basart Publ. Group. For U.K. and Eire: EMI Songs Ltd. & International Music Publications. Authorized edition 1990: Bernaerts Music byba, Willebroek-Belgium.

Full recording available on CD "Intro Spectacular"





# **ETERNAL FLAME**

## Arranged by Frank Bernaerts

#### Instrumentation

### Fanfare

| 1 | Condensed Score                 | 1    | Bb Baritone 1                        |
|---|---------------------------------|------|--------------------------------------|
| 2 | Bb Soprano Saxophone            | 1    | Bb Baritone 2                        |
| 2 | Eb Alto Saxophone 1,2           | 2    | Bb Euphonium/Laricone (Bass Clef)    |
| 2 | Bb Tenor Saxophone              | 2    | Bb Euphonium/Bankone (Treble Clef)   |
| 1 | Eb Baritone Saxophone           | 2    | E♭ Bass (Bass clef)                  |
| 1 | Eb Flugelhorn                   | 2    | E♭ Bas (Te)le Clef)                  |
| 5 | Bb Flugelhorn 1                 | 2    | Bb Cors (Bass Clef)                  |
| 5 | Bb Flugelhorn