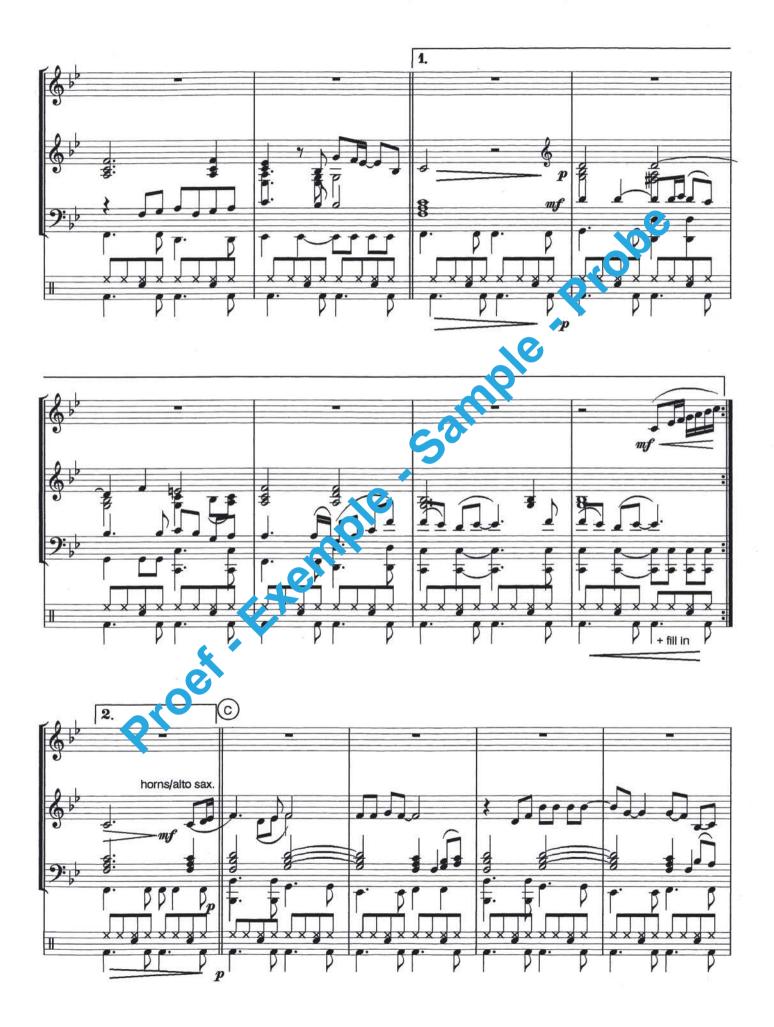

## ETERNAL FLAME

Performed by The Bangles

Music & Lyrics by Billy Steinberg, Tom Kelly & Susanna Howard Arranged by Frank Bernaerts Proet Exemple Sample

**Bernaerts Music BV – Music Publishers** 

Molenstraat 31-33 8370 Blankenberge - Belgium

Tel. 0479 55 76 69

E-mail: office@bernaertsmusic.com Website: www.bernaertsmusic.com

## Steinberg, Kelly & Hoffs ETERNAL FLAME



(C) 1988 by B. Steinberg Music/D. Barry Music/SBK Blackwood Music Inc. Voor Benelux: Warner Bros. Music Holland B.V./Warner Basart Publ. Group. For U.K. and Eire: EMI Songs Ltd. & International Music Publications. Authorized edition 1990: Bernaerts Music byba, Willebroek-Belgium.

Full recording available on CD "Intro Spectacular"





# **ETERNAL FLAME**

## Arranged by Frank Bernaerts

#### Instrumentation

### Fanfare

| 1 | Condensed Score                 | 1    | Bb Baritone 1                        |
|---|---------------------------------|------|--------------------------------------|
| 2 | Bb Soprano Saxophone            | 1    | Bb Baritone 2                        |
| 2 | Eb Alto Saxophone 1,2           | 2    | Bb Euphonium/Laricone (Bass Clef)    |
| 2 | Bb Tenor Saxophone              | 2    | Bb Euphonium/Bankone (Treble Clef)   |
| 1 | Eb Baritone Saxophone           | 2    | E♭ Bass (Bass clef)                  |
| 1 | Eb Flugelhorn                   | 2    | E♭ Bas (Te)le Clef)                  |
| 5 | Bb Flugelhorn 1                 | 2    | Bb Cors (Bass Clef)                  |
| 5 | Bb Flugelhorn 2