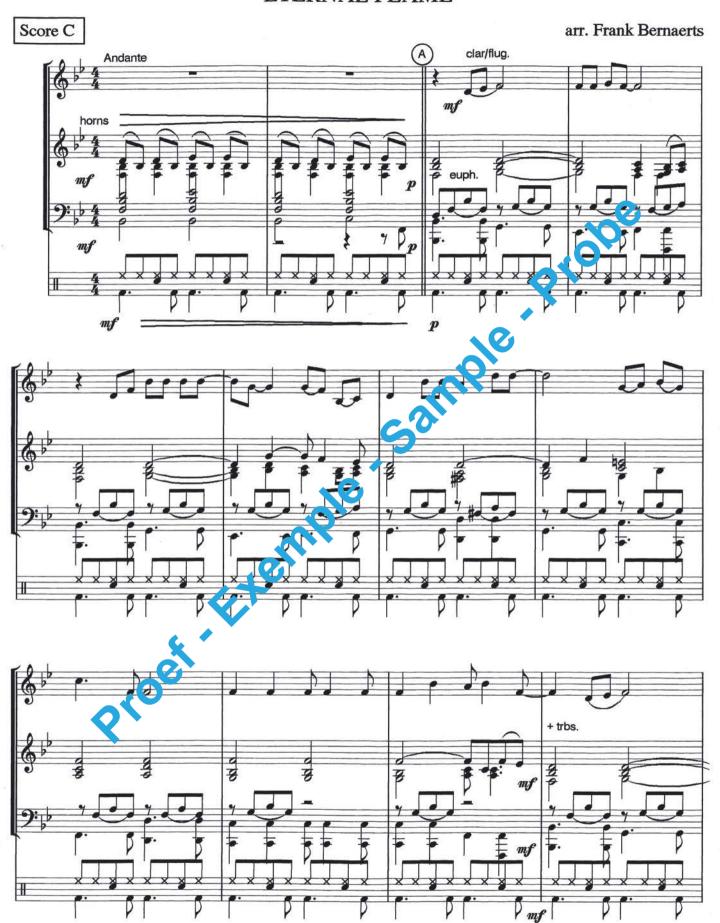

## ETERNAL FLAME

Performed by The Bangles

Music & Lyrics by Billy Steinberg, Tom Kelly & Susanna Howard Arranged by Frank Bernaerts Proet Exemple Sample

**Bernaerts Music BV – Music Publishers** 

Molenstraat 31-33 8370 Blankenberge - Belgium

Tel. 0479 55 76 69

E-mail: office@bernaertsmusic.com Website: www.bernaertsmusic.com

## Steinberg, Kelly & Hoffs ETERNAL FLAME



(C) 1988 by B. Steinberg Music/D. Barry Music/SBK Blackwood Music Inc. Voor Benelux: Warner Bros. Music Holland B.V./Warner Basart Publ. Group. For U.K. and Eire: EMI Songs Ltd. & International Music Publications. Authorized edition 1990: Bernaerts Music byba, Willebroek-Belgium.

Full recording available on CD "Intro Spectacular"





# **ETERNAL FLAME**

## Arranged by Frank Bernaerts

#### Instrumentation

### Fanfare

| 1 | Condensed Score                 | 1    | Bb Baritone 1                        |
|---|---------------------------------|------|--------------------------------------|
| 2 | Bb Soprano Saxophone            | 1    | Bb Baritone 2                        |
| 2 | Eb Alto Saxophone 1,2           | 2    | Bb Euphonium/Laricone (Bass Clef)    |
| 2 | Bb Tenor Saxophone