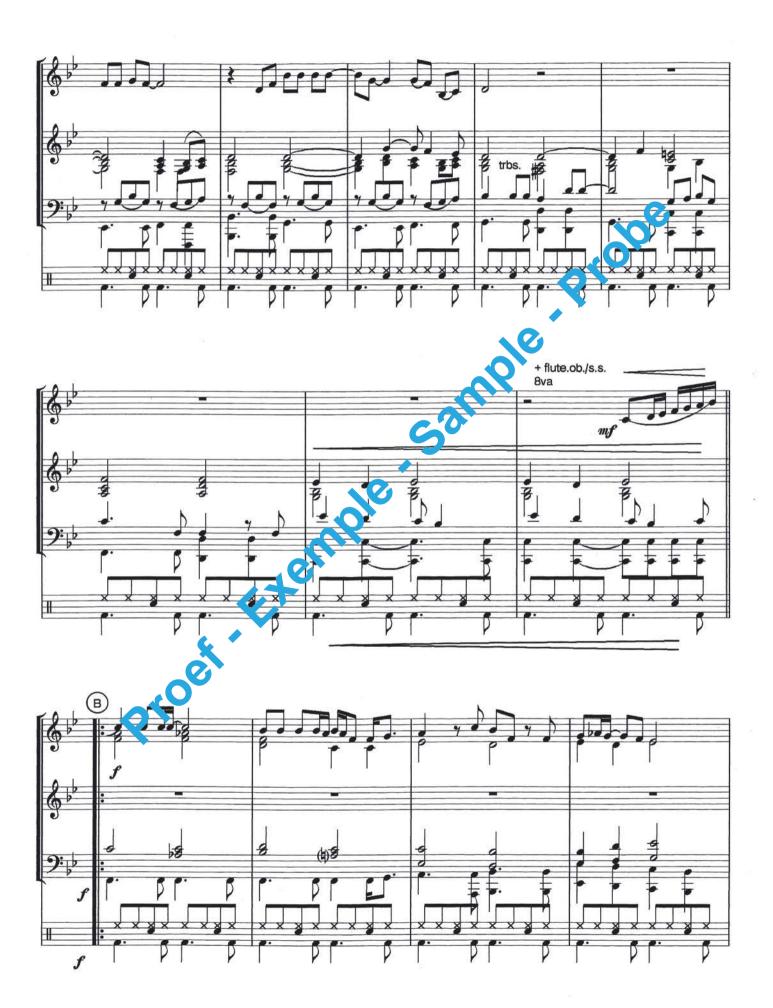

## ETERNAL FLAME

Performed by The Bangles

Music & Lyrics by Billy Steinberg, Tom Kelly & Susanna Howard Arranged by Frank Bernaerts Proet Exemple Sample

**Bernaerts Music BV – Music Publishers** 

Molenstraat 31-33 8370 Blankenberge - Belgium

Tel. 0479 55 76 69

E-mail: office@bernaertsmusic.com Website: www.bernaertsmusic.com

### Steinberg, Kelly & Hoffs ETERNAL FLAME



(C) 1988 by B. Steinberg Music/D. Barry Music/SBK Blackwood Music Inc. Voor Benelux: Warner Bros. Music Holland B.V./Warner Basart Publ. Group. For U.K. and Eire: EMI Songs Ltd. & International Music Publications. Authorized edition 1990: Bernaerts Music byba, Willebroek-Belgium.

Full recording available on CD "Intro Spectacular"





# **ETERNAL FLAME**

## Arranged by Frank Bernaerts

#### Instrumentation

Concert Band - Harmonie - Blasorchester

| 1 | L        | Condensed Score                                                                                  | 2       | C Euphonium/Baritone                 |
|---|----------|--------------------------------------------------------------------------------------------------|---------|--------------------------------------|
| 8 | 3        | Flute                                                                                            | 2       | Bb Euphonium/Bariton (50 s clef)     |
| 2 | <u> </u> | Oboe                                                                                             | 2       | Bb Euphonium/Barito (n.eble Clef)    |
| 2 | <u> </u> | Bas