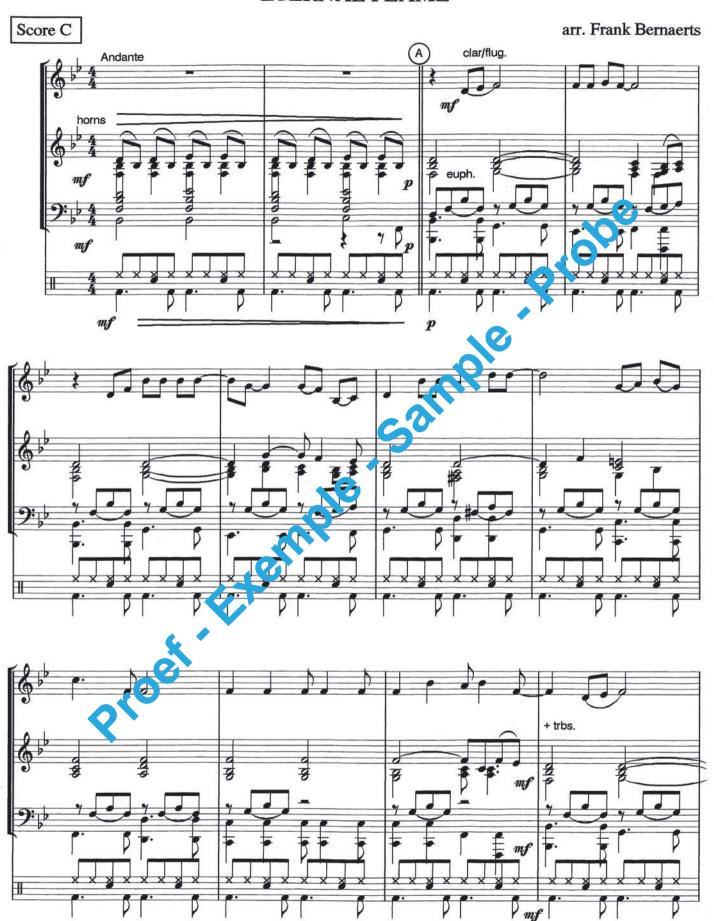

## ETERNAL FLAME

Performed by The Bangles

Music & Lyrics by Billy Steinberg, Tom Kelly & Susanna Howard Arranged by Frank Bernaerts Proet Exemple Sample

**Bernaerts Music BV – Music Publishers** 

Molenstraat 31-33 8370 Blankenberge - Belgium

Tel. 0479 55 76 69

E-mail: office@bernaertsmusic.com Website: www.bernaertsmusic.com

### Steinberg, Kelly & Hoffs ETERNAL FLAME



(C) 1988 by B. Steinberg Music/D. Barry Music/SBK Blackwood Music Inc. Voor Benelux: Warner Bros. Music Holland B.V./Warner Basart Publ. Group. For U.K. and Eire: EMI Songs Ltd. & International Music Publications. Authorized edition 1990: Bernaerts Music byba, Willebroek-Belgium.

Full recording available on CD "Intro Spectacular"





# **ETERNAL FLAME**

## Arranged by Frank Bernaerts

#### Instrumentation

Concert Band - Harmonie - Blasorchester

| 1 | L        | Condensed Score                                                                                  | 2       | C Euphonium/Baritone                 |
|---|----------|--------------------------------------------------------------------------------------------------|---------|--------------------------------------|
| 8 | 3