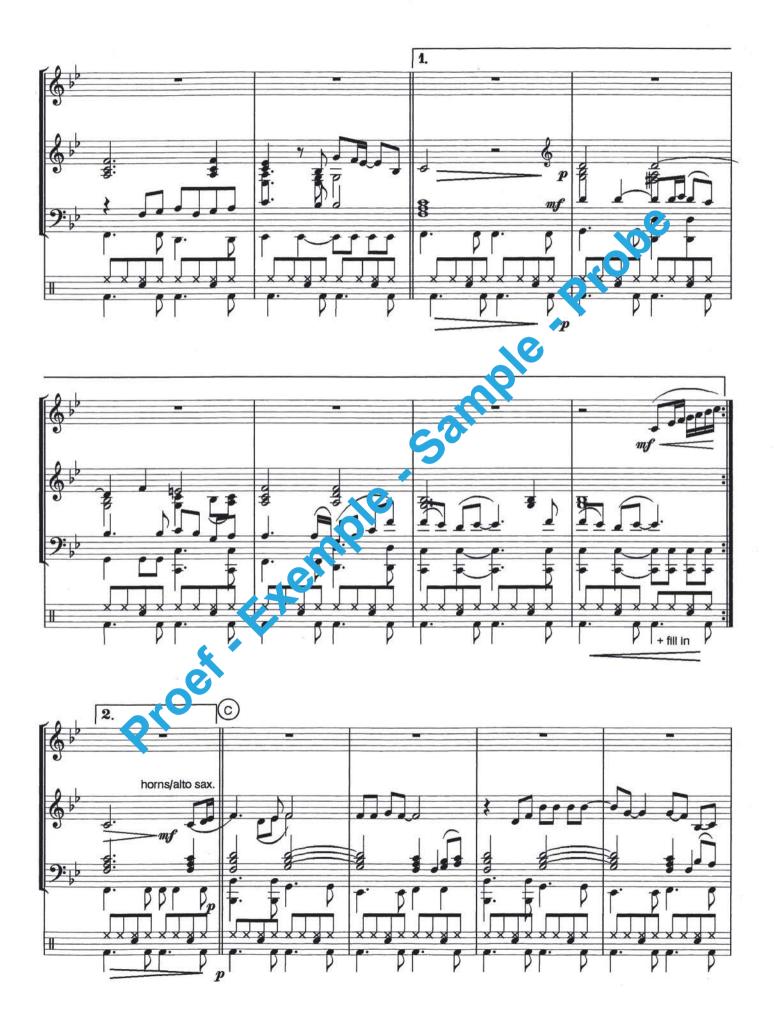

## ETERNAL FLAME

Performed by The Bangles

Music & Lyrics by Billy Steinberg, Tom Kelly & Susanna Howard Arranged by Frank Bernaerts Proet Exemple Sample

**Bernaerts Music BV – Music Publishers** 

Molenstraat 31-33 8370 Blankenberge - Belgium

Tel. 0479 55 76 69

E-mail: office@bernaertsmusic.com Website: www.bernaertsmusic.com

### Steinberg, Kelly & Hoffs ETERNAL FLAME



(C) 1988 by B. Steinberg Music/D. Barry Music/SBK Blackwood Music Inc. Voor Benelux: Warner Bros. Music Holland B.V./Warner Basart Publ. Group. For U.K. and Eire: EMI Songs Ltd. & International Music Publications. Authorized edition 1990: Bernaerts Music byba, Willebroek-Belgium.

Full recording available on CD "Intro Spectacular"





# **ETERNAL FLAME**

## Arranged by Frank Bernaerts

#### Instrumentation

Concert Band - Harmonie - Blasorchester

| 1 | L        | Condensed Score                                                                                  | 2       | C Euphonium/Baritone                 |
|---|----------|--------------------------------------------------------------------------------------------------|---------|--------------------------------------|
| 8 | 3        | Flute                                                                                            | 2       | Bb Euphonium/Bariton (50 s clef)     |
| 2 | <u> </u> | Oboe                                                                                             | 2       | Bb Euphonium/Barito (n.eble Clef)    |
| 2 | <u> </u> | Basso