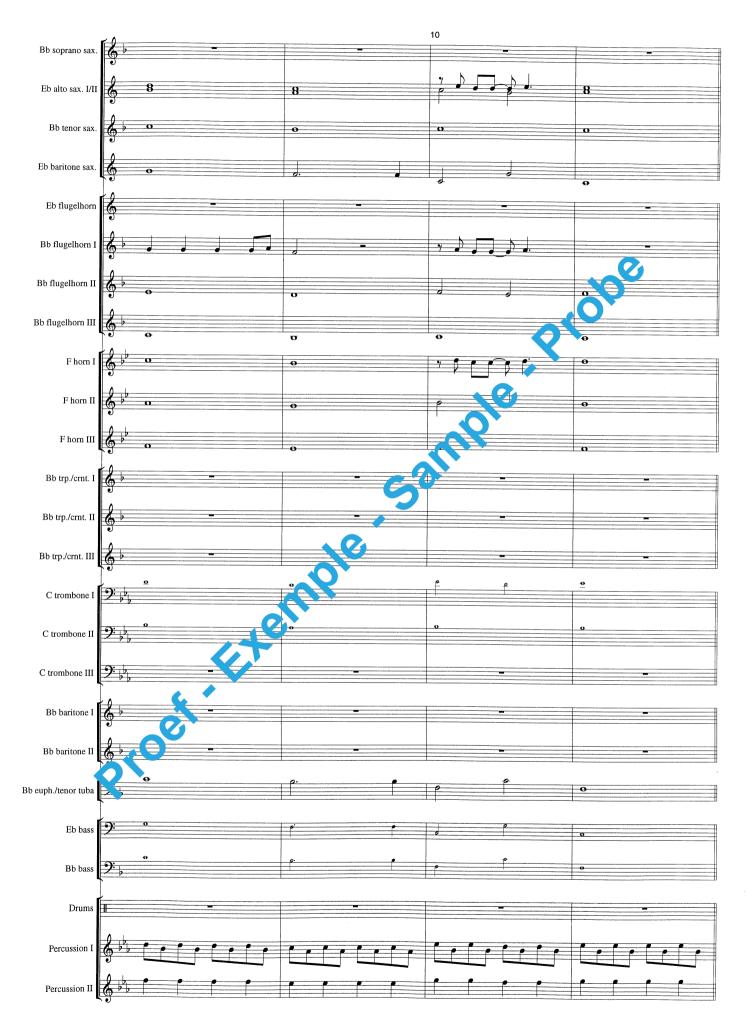

## **BIG BIG WORLD**

Performed by Emilia

Music & lyrics by Emilia & Yogi

**Arranged by Frank Bernaerts** 

Proef. Exemple sample . Probe

BERNAERTS MUSIC.COM

## **BIG BIG WORLD**





Big Big World - 2



Big Big World - 3



Big Big World - 4



Big Big World - 5



Big Big World - 6



Big Big World - 7



Big Big World - 8



Big Big World - 9



Big Big World - 10

# **BIG BIG WORLD**

## Arranged by Frank Bernaerts

#### Instrumentation

### Fanfare

| 1 | Full Score                           |          |                                                |
|---|--------------------------------------|----------|------------------------------------------------|
|   |                                      | 1        | Bb Baritone 1                                  |
| 2 | Bb Soprano Saxophone                 | 1        | Bb Baritone 2                                  |
| 2 | Eb Alto Saxophone 1, 2               | 2        | Bb Euphonium, 'er or Tuba (Bass Clef)          |
| 2 | Bb Tenor Sax