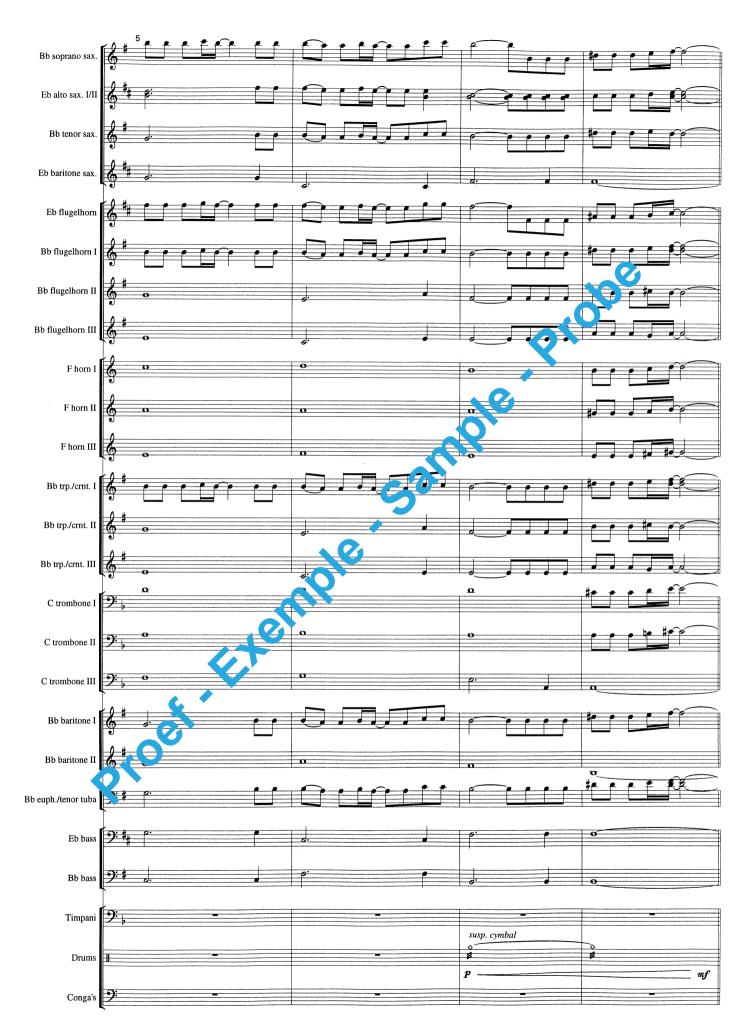

# I WILL SURVIVE

## Arranged by Jan van Kraeydonck

### Fanfare

|   | 1 | Full Score                               | 1        | Bb Baritone 1                           |
|---|---|------------------------------------------|----------|-----------------------------------------|
|   | 2 | Bb Soprano Saxophone                     | 1        | Bb Baritone 2                           |
|   | 2 | Eb Alto Saxophone 1, 2                   | 2        | Bb Euphonium, 'er or Tuba (Bass Clef)   |
| : | 2 | Bb Tenor Saxophone                       | 2        | Bb Euphonium/Tel. or Tuba (Treble Clef) |
|   | 1 | Eb Baritone Saxophone                    | 2        | Eb Bass (Bass Clef)                     |
|   | 1 | Eb Flugelhorn                            | 2        | Eb Bass (Troble Clef)                   |
|   | 5 | Bb Flugelhorn 1                          | 2        | Bb Bass (Bass Clef)                     |
| ļ | 5 | Bb Flugelhorn 2                          | 2        | By Cass (Treble Clef)                   |
| ļ | 5 | Bb Flugelhorn 3                          | 1        | C Bass (Stringbass)                     |
| 3 | 3 | Bb Trumpet/Cornet 1                      | 1        | Timpani                                 |
| 3 | 3 | Bb Trumpet/Cornet 2                      | 70       | Drums                                   |
| 3 | 3 | Bb Trumpet/Cornet 3                      | 7        | Conga's                                 |
| : | 1 | Eb Horn 1                                |          | _                                       |
| : | 1 | F Horn 1                                 |          |                                         |
| : | 1 | Eb Horn 2                                |          |                                         |
| : | 1 | F Horn 2                                 | Addition | nal Parts Included                      |
| : | 1 | Eb Horn 3                                |          |                                         |
| : | 1 | F Horn 2 Eb Horn 3 F Horn 3 C Trombone 1 | 1        | Electric Bass Guitar                    |
| : | 2 | C Trombone 1                             |          |                                         |
| : | 1 | Bb Trombone 1 (Fass Clat)                |          |                                         |
| : | 1 | Bb Trombone 1 (Tr. bl. Clef)             |          |                                         |
| : | 2 | C Trombone 2                             |          |                                         |
| : | 1 | Bb Trombuse 2 (Bass Clef)                |          |                                         |
| : | 1 | Bb Tro Wone 2 (Treble Clef)              |          |                                         |
| : | 2 | C1 on bone 3                             |          |                                         |
|   | 1 | Trombone 3 (Bass Clef)                   |          |                                         |
|   | 1 | Bb Trombone 3 ( <i>Treble Clef</i> )     |          |                                         |
|   |   |                                          |          |                                         |
|   |   |                                          |          |                                         |