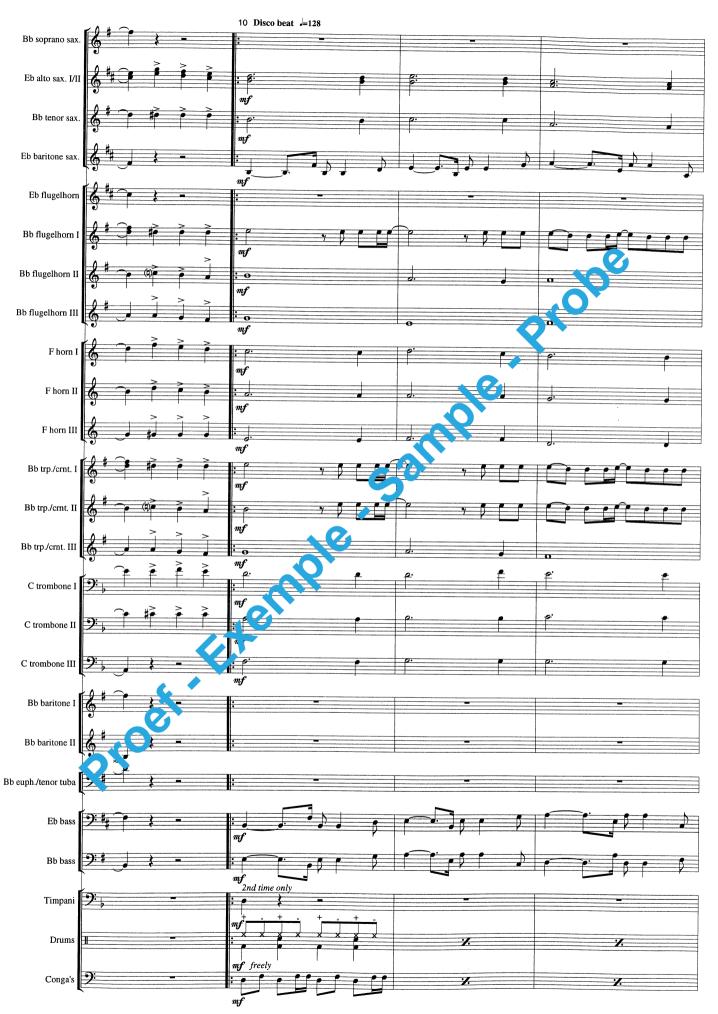

# I WILL SURVIVE

## Arranged by Jan van Kraeydonck

### Fanfare

|   | 1 | Full Score                               | 1        | Bb Baritone 1                           |
|---|---|------------------------------------------|----------|-----------------------------------------|
|   | 2 | Bb Soprano Saxophone                     | 1        | Bb Baritone 2                           |
|   | 2 | Eb Alto Saxophone 1, 2                   | 2        | Bb Euphonium, 'er or Tuba (Bass Clef)   |
| : | 2 | Bb Tenor Saxophone                       | 2        | Bb Euphonium/Tel. or Tuba (Treble Clef) |
|   | 1 | Eb Baritone Saxophone                    | 2        | Eb Bass (Bass Clef)                     |
|   | 1 | Eb Flugelhorn                            | 2        | Eb Bass (Troble Clef)                   |
|   | 5 | Bb Flugelhorn 1                          | 2        | Bb Bass (Bass Clef)                     |
| ļ | 5 | Bb Flugelhorn 2                          | 2        | By Cass (Treble Clef)                   |
| ļ | 5 | Bb Flugelhorn 3                          | 1        | C Bass (Stringbass)                     |
| 3 | 3 | Bb Trumpet/Cornet 1                      | 1        | Timpani                                 |
| 3 | 3 | Bb Trumpet/Cornet 2                      | 70       | Drums                                   |
| 3 | 3 | Bb Trumpet/Cornet 3                      | 7        | Conga's                                 |
| : | 1 | Eb Horn 1                                |          | _                                       |
| : | 1 | F Horn 1                                 |          |                                         |
| : | 1 | Eb Horn 2                                |          |                                         |
| : | 1 | F Horn 2                                 | Addition | nal Parts Included                      |
| : | 1 | Eb Horn 3                                |          |                                         |
| : | 1 | F Horn 2 Eb Horn 3 F Horn 3 C Trombone 1 | 1        | Electric Bass Guitar                    |
| : | 2 | C Trombone 1                             |          |                                         |
| : | 1 | Bb Trombone 1 (Fass Clat)                |          |                                         |
| : | 1 | Bb Trombone 1 (Tr. bl. Clef)             |          |                                         |
| : | 2 | C Trombone 2                             |          |                                         |
| : | 1 | Bb Trombuse 2 (Bass Clef)                |          |                                         |
| : | 1 | Bb Tro Wone 2 (Treble Clef)              |          |                                         |
| : | 2 | C1 on bone 3                             |          |                                         |
|   | 1 | Trombone 3 (Bass Clef)                   |          |                                         |
|   | 1 | Bb Trombone 3 ( <i>Treble Clef</i> )     |          |                                         |
|   |   |                                          |          |                                         |
|   |   |                                          |          |                                         |