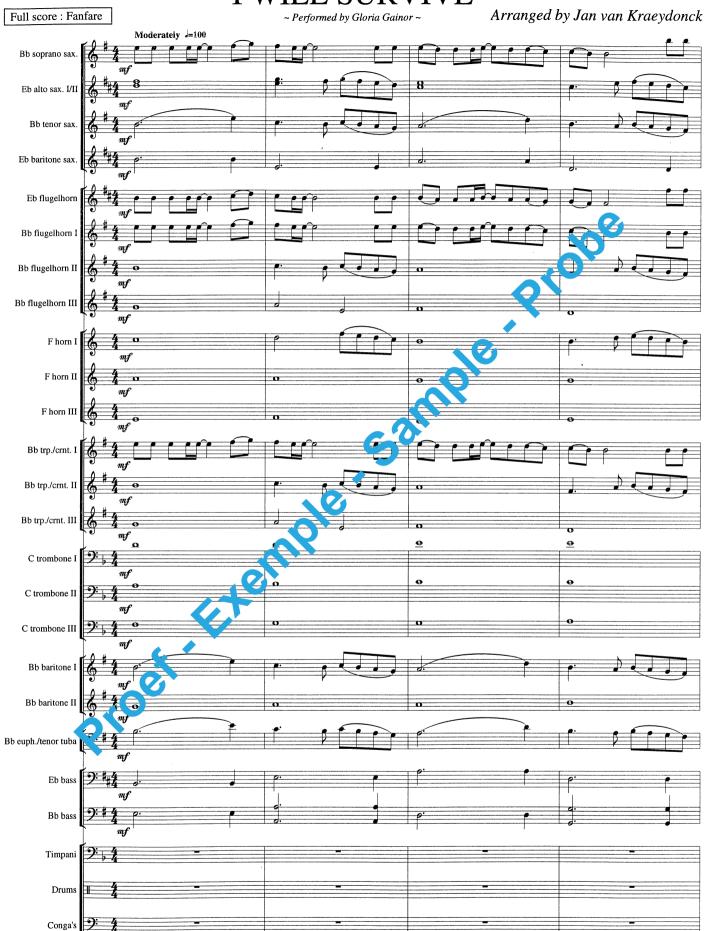

# I WILL SURVIVE

## Arranged by Jan van Kraeydonck

### Fanfare

|   | 1 | Full Score                               | 1        | Bb Baritone 1                           |
|---|---|------------------------------------------|----------|-----------------------------------------|
|   | 2 | Bb Soprano Saxophone                     | 1        | Bb Baritone 2                           |
|   | 2 | Eb Alto Saxophone 1, 2                   | 2        | Bb Euphonium, 'er or Tuba (Bass Clef)   |
| : | 2 | Bb Tenor Saxophone                       | 2        | Bb Euphonium/Tel. or Tuba (Treble Clef) |
|   | 1 | Eb Baritone Saxophone                    | 2        | Eb Bass (Bass Clef)                     |
|   | 1 | Eb Flugelhorn                            | 2        | Eb Bass (Troble Clef)                   |
|   | 5 | Bb Flugelhorn 1                          | 2        | Bb Bass (Bass Clef)                     |
| ļ | 5 | Bb Flugelhorn 2                          | 2        | By Cass (Treble Clef)                   |
| ļ | 5 | Bb Flugelhorn 3                          | 1        | C Bass (Stringbass)                     |
| 3 | 3 | Bb Trumpet/Cornet 1                      | 1        | Timpani                                 |
| 3 | 3 | Bb Trumpet/Cornet 2                      | 70       | Drums                                   |
| 3 | 3 | Bb Trumpet/Cornet 3                      | 7        | Conga's                                 |
| : | 1 | Eb Horn 1                                |          | _                                       |
| : | 1 | F Horn 1                                 |          |                                         |
| : | 1 | Eb Horn 2                                |          |                                         |
| : | 1 | F Horn 2                                 | Addition | nal Parts Included                      |
| : | 1 | Eb Horn 3                                |          |                                         |
| : | 1 | F Horn 2 Eb Horn 3 F Horn 3 C Trombone 1 | 1        | Electric Bass Guitar                    |
| : | 2 | C Trombone 1                             |          |                                         |
| : | 1 | Bb Trombone 1 (Fass Clat)                |          |                                         |
| : | 1 | Bb Trombone 1 (Tr. bl. Clef)             |          |                                         |
| : | 2 | C Trombone 2                             |          |                                         |
| : | 1 | Bb Trombuse 2 (Bass Clef)                |          |                                         |
| : | 1 | Bb Tro Wone 2 (Treble Clef)              |          |                                         |
| : | 2 | C1 on bone 3                             |          |                                         |
|   | 1 | Trombone 3 (Bass Clef)                   |          |                                         |
|   | 1 | Bb Trombone 3 ( <i>Treble Clef</i> )     |          |                                         |
|   |   |                                          |          |                                         |
|   |   |                                          |          |                                         |