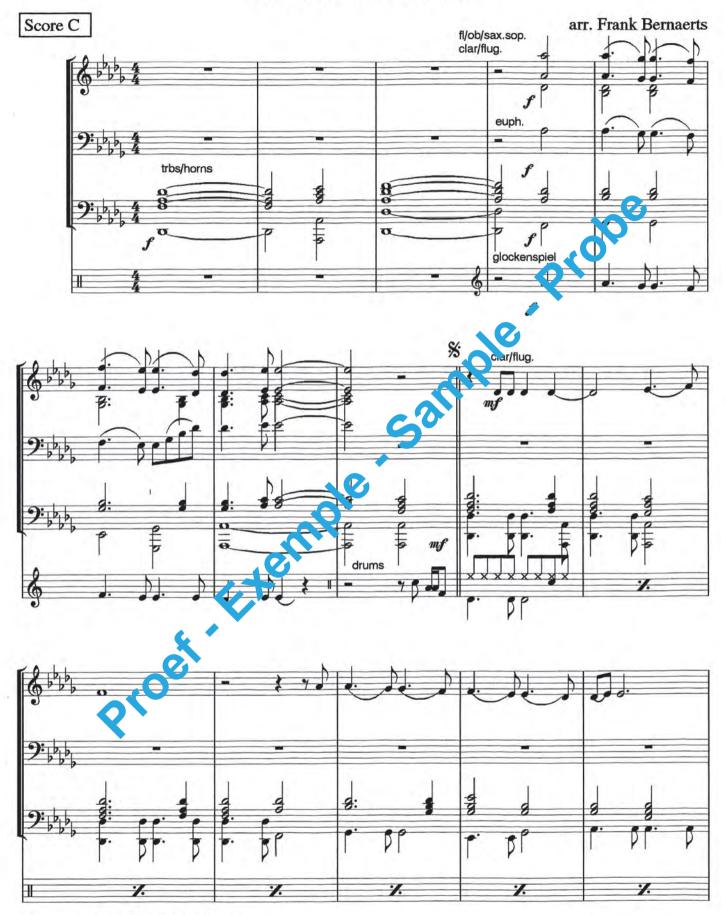

Music Publishers Muziekuitgave - Editions de musique - Musikverlag

Bernaerts Mu

Music by Giorgio Moroder

## THE OLYMPIC THEME

Featuring "Hand in Hand"

### Arranged by Frank Bernaerts

**Concert Band - Harmonie - Blasorchester** 



# THE OLYMPIC THEME

Featuring "Hand in Hand"

Music by Giorgio Moroder

Proet-Exemple-Sample-Probe Arranged by Frank Bernaerts



#### Giorgio Moroder THE OLYMPIC THEME



(C) 1988 by Giorgio Moroder Publishing Co. Voor Benelux : Warner Bros. Music Holland B.V. Authorized edition 1992 : Bernaerts Music bvba, Willebroek-Belgium.

Full recording available on CD "Intro Spectacular"







# THE OLYMPIC THEME

### Arranged by Frank Bernaerts

#### Instrumentation

Concert Band - Harmonie - Blasorchester

| 1 | Condensed Score                                                                               | 2       | C Euphonium/Baritone     |
|---|-----------------------------------------------------------------------------------------------|---------|--------------------------|
| 8 | Flute 1,2                                                                                     | 2       | Bb Euphonium (Bass Cl    |
| 2 | Oboe