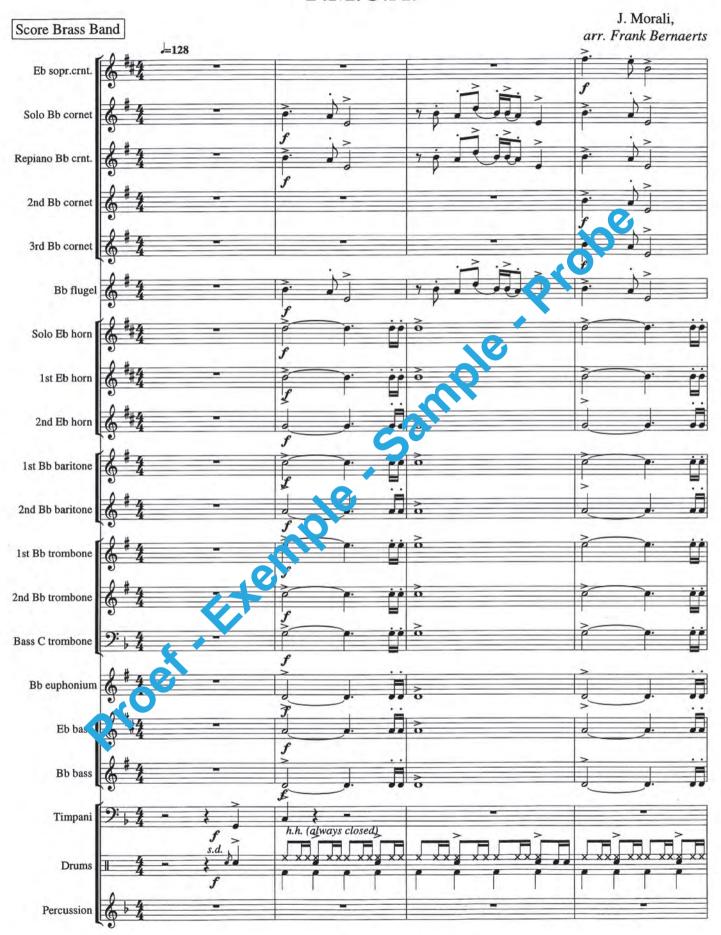

## Y.M.C.A.

Performed by Village People

Arranged by Frank Bernaerts

**Brass Band** 

POPMUSIC

## Y.M.C.A.

Performed by the Village People

Music & Lyrics by Jacques Morali, Henri Belolo & Victor Willis

**Arranged by Frank Bernaerts** 

Proei Exemple Samule

#### Arranged by Frank Bernaerts

#### Instrumentation

**Brass Band** 

|                       | 10                                                        |
|-----------------------|-----------------------------------------------------------|
| 1                     | Full Score                                                |
| 1                     | Eb Soprano Cornet                                         |
| 4                     | Solo Bb Cornet                                            |
| 1                     | Repiano Bb Cornet                                         |
| 2                     | 2nd B♭ Cornet                                             |
| 2                     | 2nd Bb Cornet  3rd Bb Cornet  Bb Flugelhorn  Solo Eb Horn |
| 1                     | B♭ Flugelhorn                                             |
| 1                     | Solo E♭ Horn                                              |
| 1                     | 1st Eb Horn                                               |
| 1                     | 2nd Eb Horn                                               |
| 1                     | 1st Bb B vice e                                           |
| 1                     | 2nd Bb Barnone                                            |
| 1                     | 1st By Trombone                                           |
| 1                     | <b>№</b> Trombone                                         |
| 1 🦯                   | Bass C Trombone                                           |
|                       | Bb Euphonium                                              |
|                       | Eb Bass                                                   |
| 2<br>1<br>1<br>2      | B♭ Bass                                                   |
| 1                     | Timpani                                                   |
| 1                     | Drums                                                     |
| 2                     | Percussion                                                |
| and the second second |                                                           |
| Proet                 |                                                           |
|                       |                                                           |
| <b>, O</b>            |                                                           |
|                       |                                                           |
|                       |                                                           |
| •                     |                                                           |
|                       |                                                           |
|                       |                                                           |