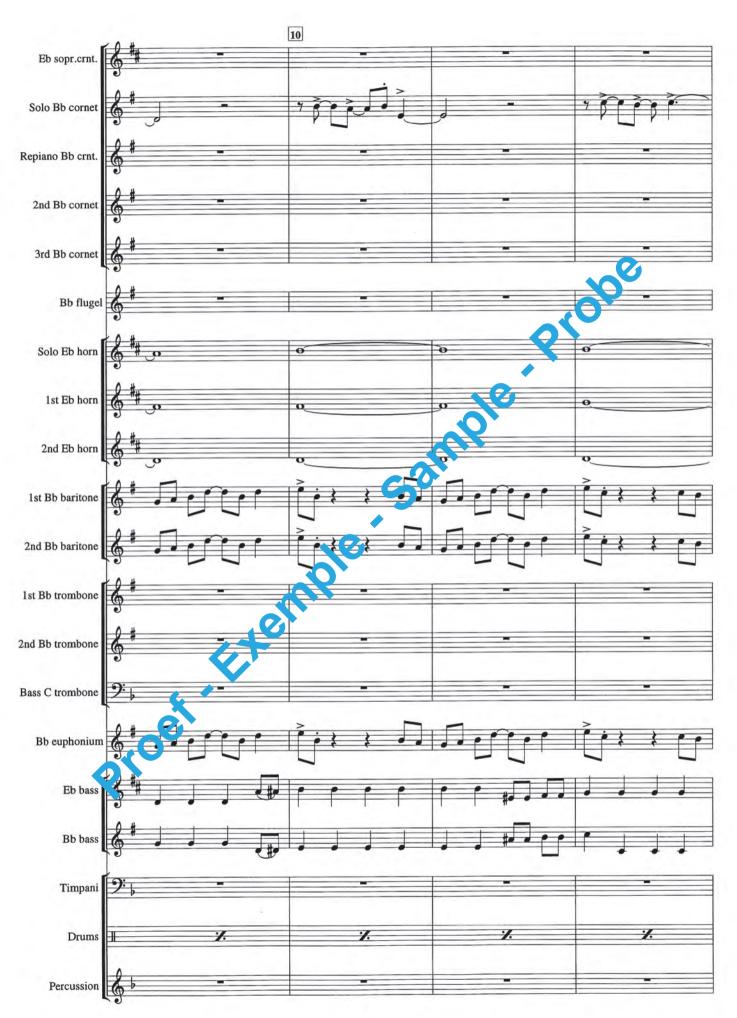

## Y.M.C.A.

Performed by Village People

Arranged by Frank Bernaerts

**Brass Band** 

POPMUSIC

## Y.M.C.A.

Performed by the Village People

Music & Lyrics by Jacques Morali, Henri Belolo & Victor Willis

**Arranged by Frank Bernaerts** 

Proei Exemple Samule

#### Arranged by Frank Bernaerts

#### Instrumentation

**Brass Band** 

|                       | 10                                                        |
|-----------------------|-----------------------------------------------------------|
| 1                     | Full Score                                                |
| 1                     | Eb Soprano Cornet                                         |
| 4                     | Solo Bb Cornet                                            |
| 1                     | Repiano Bb Cornet                                         |
| 2                     | 2nd B♭ Cornet                                             |
| 2                     | 2nd Bb Cornet  3rd Bb Cornet  Bb Flugelhorn  Solo Eb Horn |
| 1                     | B♭ Flugelhorn                                             |
| 1                     | Solo E♭ Horn                                              |
| 1                     | 1st Eb Horn                                               |
| 1                     | 2nd Eb Horn                                               |
| 1                     | 1st Bb B vice e                                           |
| 1                     | 2nd Bb Barnone                                            |
| 1                     | 1st By Trombone                                           |
| 1                     | <b>№</b> Trombone                                         |
| 1 🦯                   | Bass C Trombone                                           |
|                       | Bb Euphonium                                              |
|                       | Eb Bass                                                   |
| 2<br>1<br>1<br>2      | B♭ Bass                                                   |
| 1                     | Timpani                                                   |
| 1                     | Drums                                                     |
| 2                     | Percussion                                                |
| and the second second |                                                           |
| Proet                 |                                                           |
|                       |                                                           |
| <b>, O</b>            |                                                           |
|                       |                                                           |
|                       |                                                           |
| •                     |                                                           |
|                       |                                                           |
|                       |                                                           |