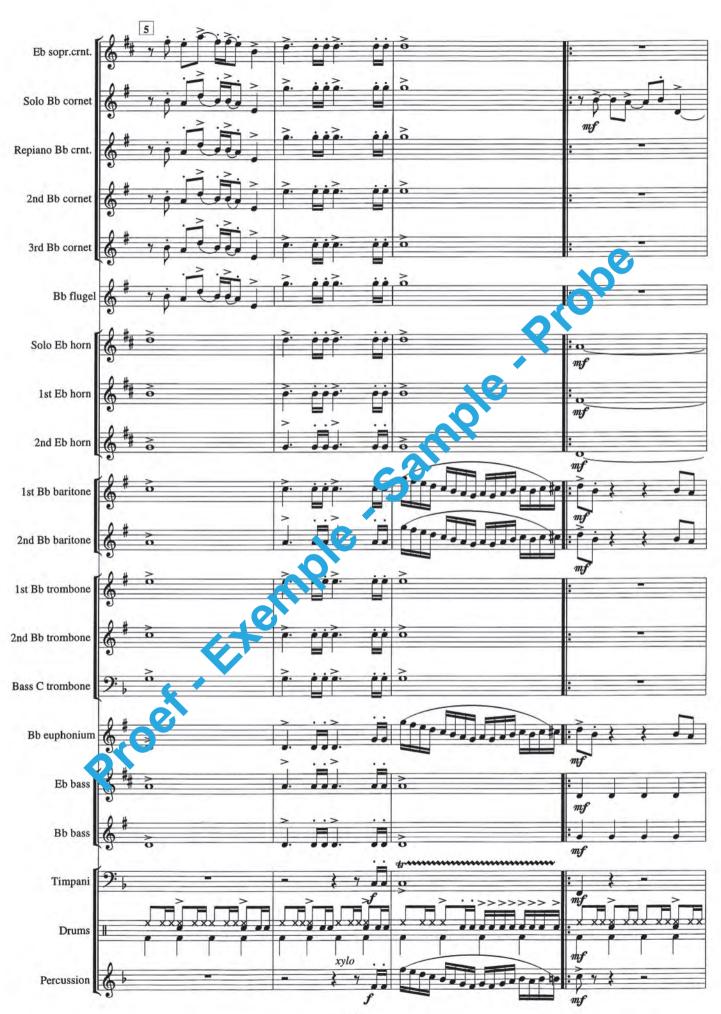

## Y.M.C.A.

Performed by Village People

Arranged by Frank Bernaerts

**Brass Band** 

POPMUSIC

## Y.M.C.A.

Performed by the Village People

Music & Lyrics by Jacques Morali, Henri Belolo & Victor Willis

**Arranged by Frank Bernaerts** 

Proei Exemple Samule

#### Arranged by Frank Bernaerts

#### Instrumentation

**Brass Band** 

|                       | 10                                                        |
|-----------------------|-----------------------------------------------------------|
| 1                     | Full Score                                                |
| 1                     | Eb Soprano Cornet                                         |
| 4                     | Solo Bb Cornet                                            |
| 1                     | Repiano Bb Cornet                                         |
| 2                     | 2nd B♭ Cornet                                             |
| 2                     | 2nd Bb Cornet  3rd Bb Cornet  Bb Flugelhorn  Solo Eb Horn |
| 1                     | B♭ Flugelhorn                                             |
| 1                     | Solo E♭ Horn                                              |
| 1                     | 1st Eb Horn                                               |
| 1                     | 2nd Eb Horn                                               |
| 1                     | 1st Bb B vice e                                           |
| 1                     | 2nd Bb Barnone                                            |
| 1                     | 1st By Trombone                                           |
| 1                     | <b>№</b> Trombone                                         |
| 1 🦯                   | Bass C Trombone                                           |
|                       | Bb Euphonium                                              |
|                       | Eb Bass                                                   |
| 2<br>1<br>1<br>2      | B♭ Bass                                                   |
| 1                     | Timpani                                                   |
| 1                     | Drums                                                     |
| 2                     | Percussion                                                |
| and the second second |                                                           |
| Proet                 |                                                           |
|                       |                                                           |
| <b>, O</b>            |                                                           |
|                       |                                                           |
|                       |                                                           |
| •                     |                                                           |
|                       |                                                           |
|                       |                                                           |