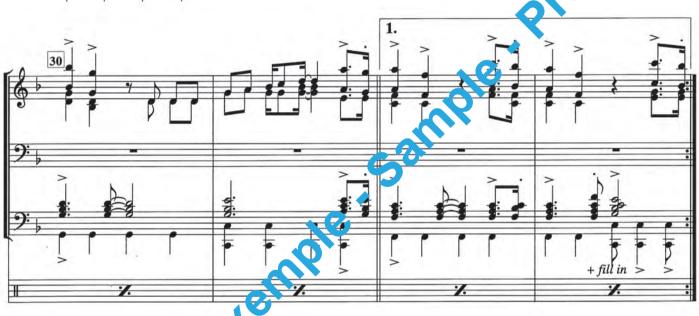

## Arranged by Frank Bernaerts

**Concert Band - Harmonie - Blasorchester** 

112

Music

# IN THE NAVY

Performed by the Village People

Performed by the "Village People"

IN THE NAVY

Copyright © 1979 Scorpio Music, Paris-France. Used by kind permission of BMG Music Publishing B.V., Hilversum-Holland. Authorised edition 1995 : Bernaerts Music bvba, Music Publishers, Willebroek-Belgium.