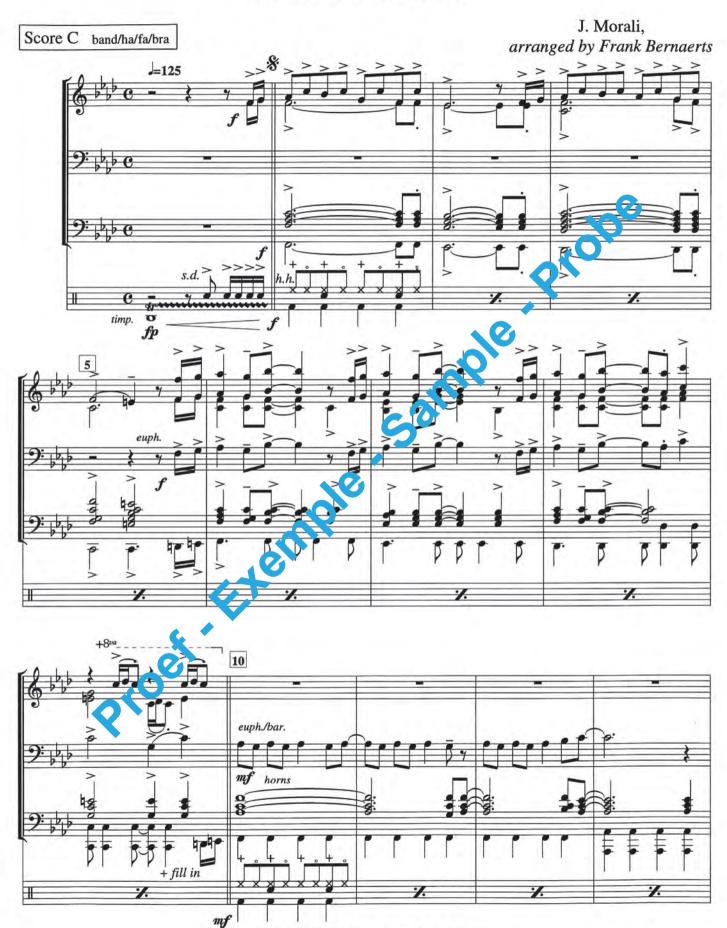

# IN THE NAVY

Performed by the Village People

Performed by the "Village People"

IN THE NAVY

Copyright © 1979 Scorpio Music, Paris-France. Used by kind permission of BMG Music Publishing B.V., Hilversum-Holland. Authorised edition 1995 : Bernaerts Music bvba, Music Publishers, Willebroek-Belgium.

## IN THE NAVY

### Arranged by Frank Bernaerts