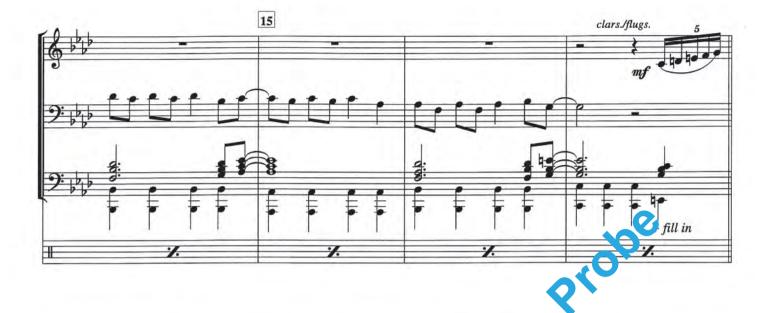

# IN THE NAVY

Performed by the Village People

Performed by the "Village People"

IN THE NAVY

Copyright © 1979 Scorpio Music, Paris-France. Used by kind permission of BMG Music Publishing B.V., Hilversum-Holland. Authorised edition 1995 : Bernaerts Music bvba, Music Publishers, Willebroek-Belgium.

## IN THE NAVY

### Arranged by Frank Bernaerts