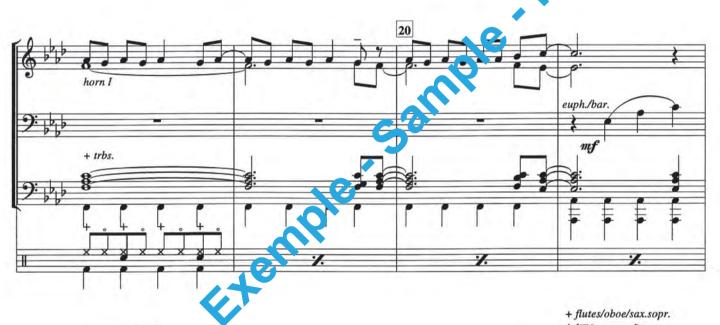

# IN THE NAVY

Performed by the Village People

Performed by the "Village People"

IN THE NAVY

Copyright © 1979 Scorpio Music, Paris-France. Used by kind permission of BMG Music Publishing B.V., Hilversum-Holland. Authorised edition 1995 : Bernaerts Music bvba, Music Publishers, Willebroek-Belgium.

## IN THE NAVY

### Arranged by Frank Bernaerts