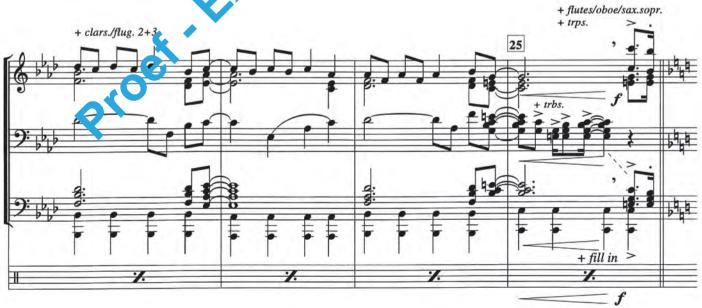

## Arranged by Frank Bernaerts

**Concert Band - Harmonie - Blasorchester** 

112

Music

# IN THE NAVY

Performed by the Village People

Performed by the "Village People"

IN THE NAVY

Copyright © 1979 Scorpio Music, Paris-France. Used by kind permission of BMG Music Publishing B.V., Hilversum-Holland. Authorised edition 1995 : Bernaerts Music bvba, Music Publishers, Willebroek-Belgium.