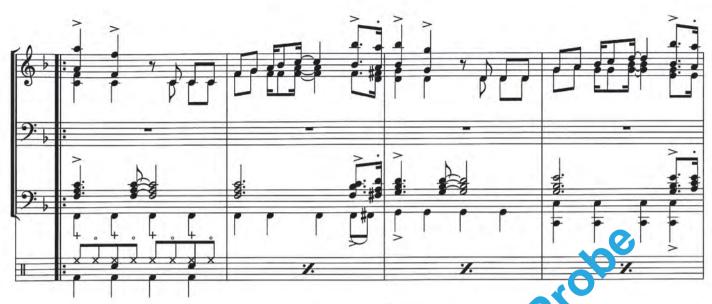

## Arranged by Frank Bernaerts

**Concert Band - Harmonie - Blasorchester** 

112

Music

# IN THE NAVY

Performed by the Village People

Performed by the "Village People"

IN THE NAVY

Copyright © 1979 Scorpio Music, Paris-France. Used by kind permission of BMG Music Publishing B.V., Hilversum-Holland. Authorised edition 1995 : Bernaerts Music bvba, Music Publishers, Willebroek-Belgium.