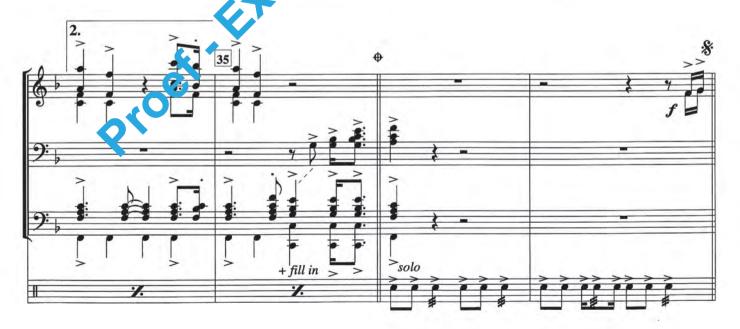

## Arranged by Frank Bernaerts

**Concert Band - Harmonie - Blasorchester** 

112

Music

# IN THE NAVY

Performed by the Village People

Performed by the "Village People"

IN THE NAVY

Copyright © 1979 Scorpio Music, Paris-France. Used by kind permission of BMG Music Publishing B.V., Hilversum-Holland. Authorised edition 1995 : Bernaerts Music bvba, Music Publishers, Willebroek-Belgium.