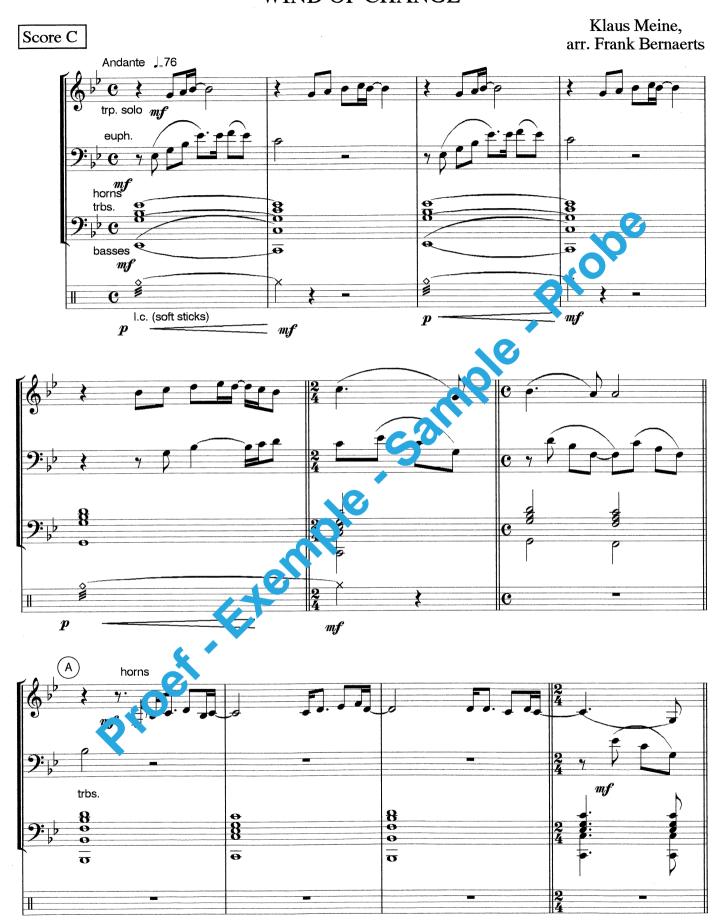

Rop Music

# WIND of CHANGE

Performed by Scorpions

Music & Lyrics by Klaus Meine

**Arranged by Frank Bernaerts** 

Proef. Exemple sample . Probe



## The hit single by "The Scorpions" WIND OF CHANGE



(C) 1990 by PRI Music Inc., New York. Voor Benelux: PolyGram Music Publishing B.V., Hilversum-Holland. Authorized edition 1993 : Bernaerts Music bvba, Willebroek-Belgium.









# WIND of CHANGE

### Arranged by Frank Bernaerts

#### Instrumentation

Concert Band - Harmonie - Blasorchester

| 1 | Condensed Score C                                                  | 2     | C Euphonium               |  |
|---|--------------------------------------------------------------------|-------|---------------------------|--|
| 8 | Flute C                                                            | 2     | Bb Euphonium (Bass        |  |
| 2 | Oboe C                                                             | 2     | B♭ Euphonium <i>(Treb</i> |  |
| 2 | Bassoon C