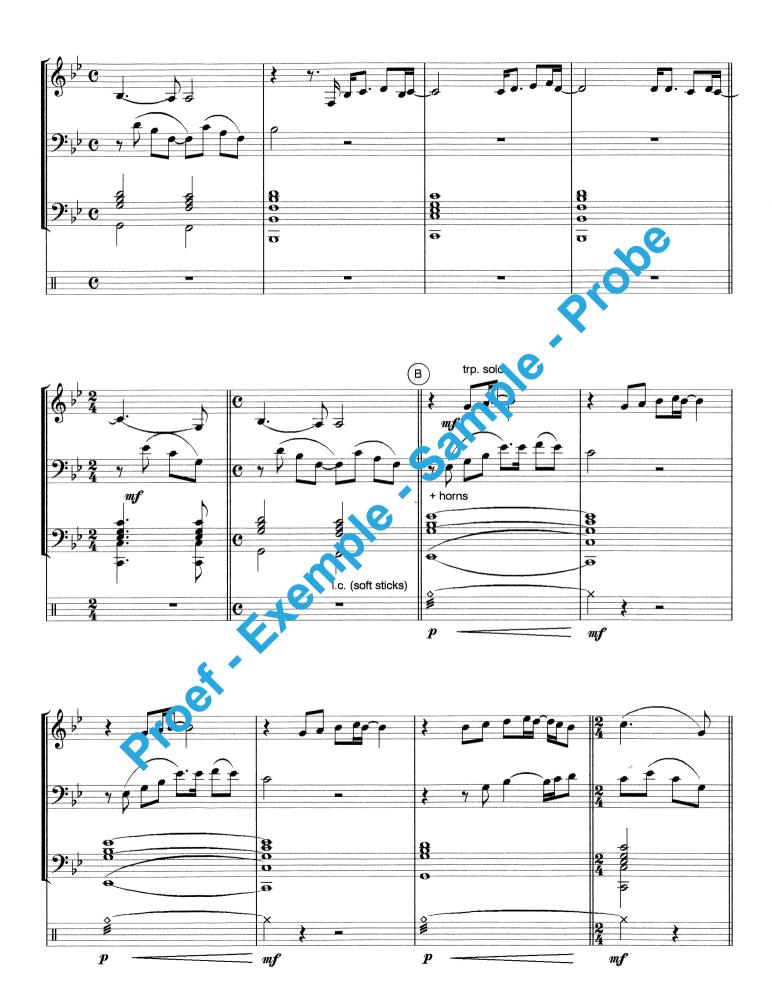

Rop Music

# WIND of CHANGE

Performed by Scorpions

Music & Lyrics by Klaus Meine

**Arranged by Frank Bernaerts** 

Proef. Exemple sample . Probe



## The hit single by "The Scorpions" WIND OF CHANGE



(C) 1990 by PRI Music Inc., New York. Voor Benelux: PolyGram Music Publishing B.V., Hilversum-Holland. Authorized edition 1993 : Bernaerts Music bvba, Willebroek-Belgium.









# WIND of CHANGE

### Arranged by Frank Bernaerts

#### Instrumentation

Concert Band - Harmonie - Blasorchester

| 1 | Condensed Score C                                                  | 2     | C Euphonium               |  |
|---|--------------------------------------------------------------------|-------|---------------------------|--|
| 8 | Flute C                                                            | 2     | Bb Euphonium (Bass        |  |
| 2 | Oboe C                                                             | 2     | B♭ Euphonium <i>(Treb</i> |  |
| 2 | Bassoon C                                                          | 2     | E♭ Bass (Bass Clef)       |  |
| 1 | Eb Clarinet                                                        | 2     | E♭ Bass (Treb • C ef)