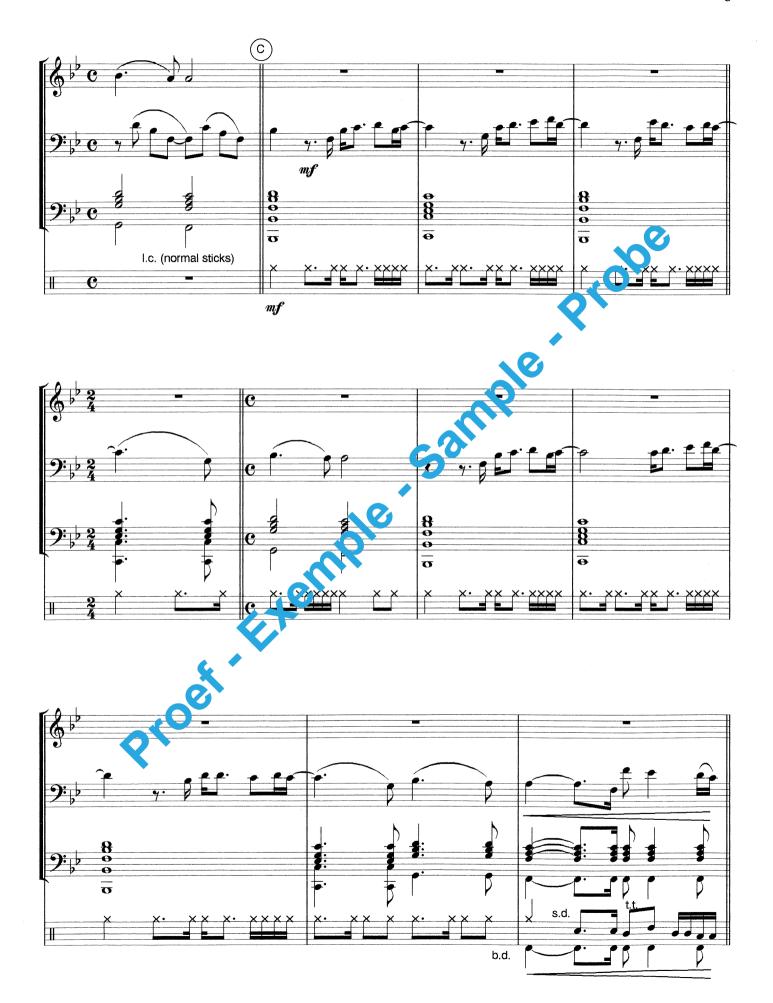

Rop Music

# WIND of CHANGE

Performed by Scorpions

Music & Lyrics by Klaus Meine

**Arranged by Frank Bernaerts** 

Proef. Exemple sample . Probe



## The hit single by "The Scorpions" WIND OF CHANGE



(C) 1990 by PRI Music Inc., New York. Voor Benelux: PolyGram Music Publishing B.V., Hilversum-Holland. Authorized edition 1993 : Bernaerts Music bvba, Willebroek-Belgium.









# WIND of CHANGE

### Arranged by Frank Bernaerts

#### Instrumentation

Concert Band - Harmonie - Blasorchester

| 1 | Condensed Score C                                                  | 2     | C Euphonium               |  |
|---|--------------------------------------------------------------------|-------|---------------------------|--|
| 8 | Flute C                                                            | 2     | Bb Euphonium (Bass        |  |
| 2 | Oboe C                                                             | 2     | B♭ Euphonium <i>(Treb</i> |  |
| 2 | Bassoon C                                                          | 2     | E♭ Bass (Bass Clef)       |  |
| 1 | Eb Clarinet                                                        | 2     | E♭ Bass (Treb • C ef)     |