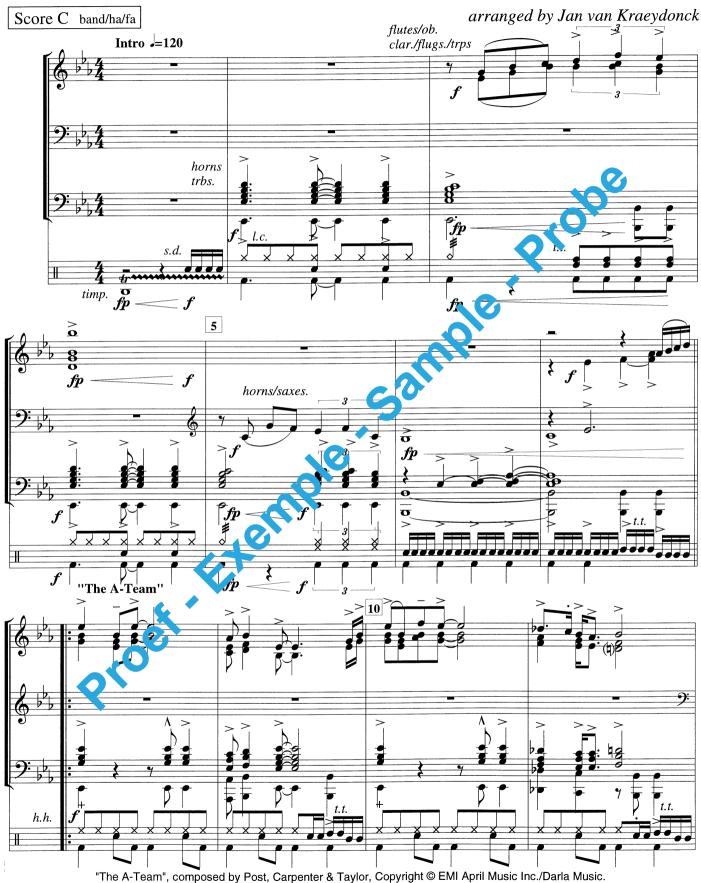

# Film Music & T.V. Themes

Featuring: The A-Team, Miami Vice & The Muppet Show Theme

featuring : "The A-Team", "Miami Vice" & "The Muppet Show Theme"

"Miami Vice, Crocketts Theme", composed by Jan Hammer, Copyright © MCA Music Inc. "The Muppet Show Theme", composed by Henson & Pottle, Copyright © 1976 A.T.V. Music Ltd. All titles used by kind permission of EMI Music Publishing Holland B.V., EMI Music Publishing Belgium N.V. & MCA Music Holland. Authorised edition 1995 : Bernaerts Music bvba, Music Publishers, Willebroek-Belgium.