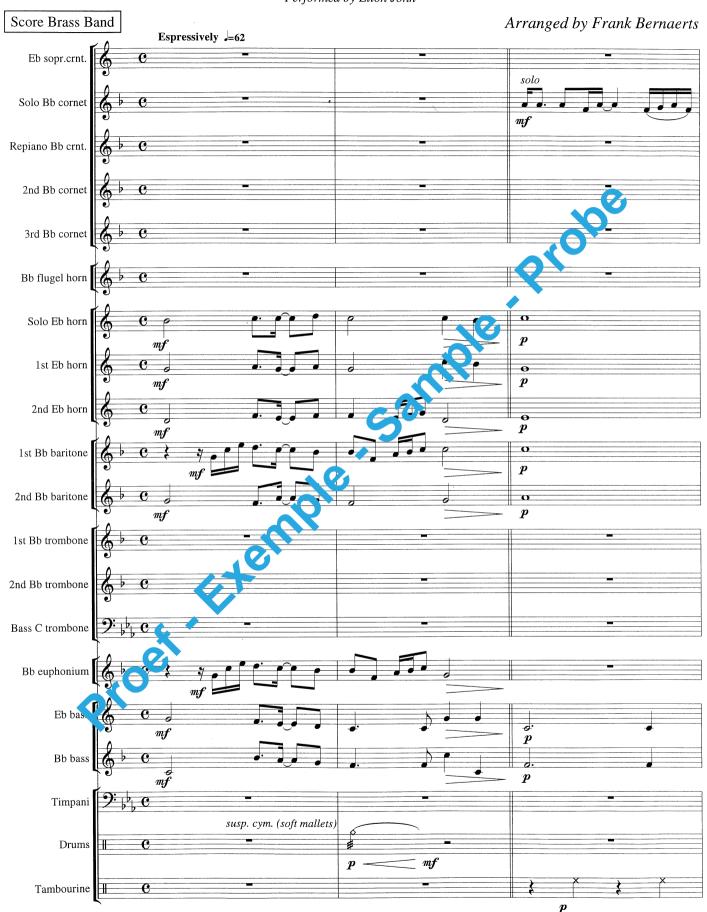

# **CANDLE IN THE WIND**

### Arranged by Frank Bernaerts

#### Instrumentation

**Brass Band** 

|           | 1    | Full Score                                             |
|-----------|------|--------------------------------------------------------|
|           | 1    | Eb Soprano Cornet                                      |
|           | 4    | Solo Bb Cornet                                         |
|           | 1    | Repiano Bb Cornet                                      |
|           | 2    | 2nd Bb Cornet                                          |
|           | 2    | 3rd Bb Cornet                                          |
|           | 1    | 2nd Bb Cornet 3rd Bb Cornet Bb Flugelhorn Solo Eb Horn |
|           | 1    | Solo Eb Horn                                           |
|           | 1    | 1st Eb Horn                                            |
|           | 1    | 2nd Eb Horn                                            |
|           | 1    | 1st Bb Eurice e                                        |
|           | 1    | 2nd Bb Bancone                                         |
|           | 1    | 1st By Trombone                                        |
|           | 1    | Bb Trombone                                            |
|           | 1    | 3ass C Trombone                                        |
|           | AV   | B♭ Euphonium                                           |
| •         | 1,,, | Eb Bass                                                |
| 1,40      | 2    | Bb Bass                                                |
| 1         | 1    | Timpani                                                |
|           | 1    | Drums                                                  |
|           | 1    | Tambourine                                             |
| 6         |      |                                                        |
| Proet     |      |                                                        |
|           |      |                                                        |
| <b>40</b> |      |                                                        |
|           |      |                                                        |
|           |      |                                                        |
| ·         |      |                                                        |
|           |      |                                                        |
|           |      |                                                        |
|           |      |                                                        |