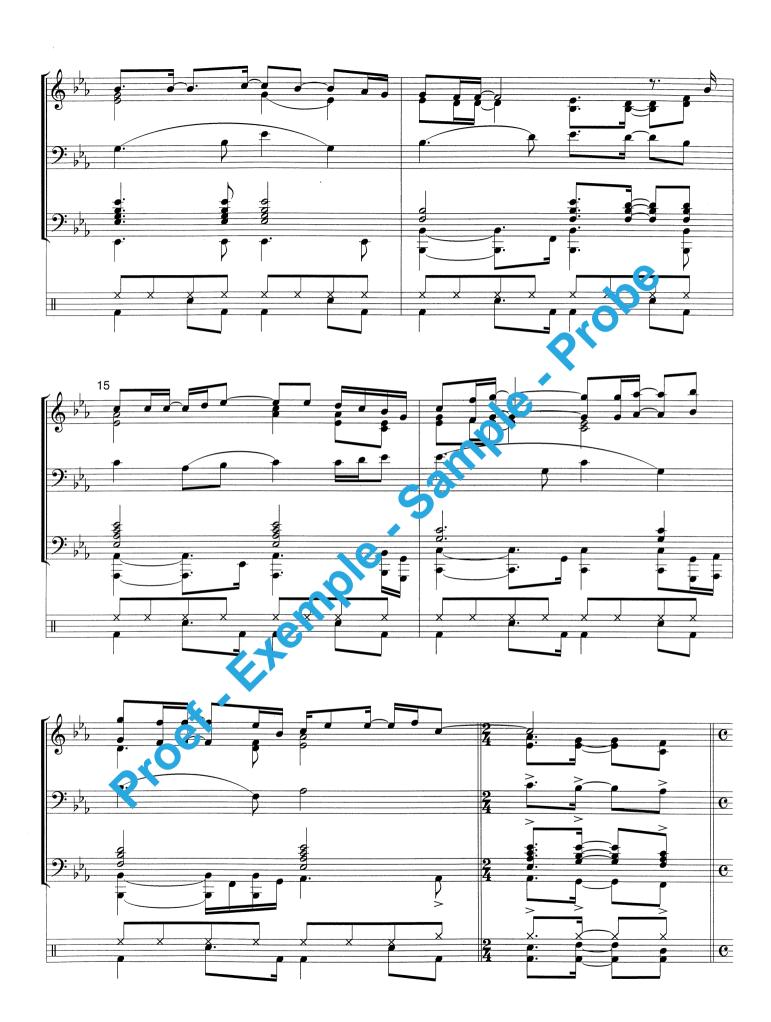

## Fanfare

| 1 | Condensed Score                    | 1 | B♭ Baritone 1               |
|---|------------------------------------|---|-----------------------------|
| 2 | Bb Soprano Saxophone               | 1 | Bb Baritone 2               |
| 2 | Eb Alto Saxophone                  | 2 | Bb E ob Jnium (Bass Clef)   |
| 2 | Bb Tenor Saxophone                 | 2 | Bb Eupi onium (Treble Clef) |
| 1 | Eb Baritone Saxophone              | 2 | Eb Bass (Bass Clef)         |
| 1 | Eb Flugelhorn                      | 2 | Bass (Treble Clef)          |
| 5 | Bb Flugelhorn 1                    | 2 | Bb Bass (Bass Clef)         |
| 5 | Bb Flugelhorn 2                    |   | Bb Bass (Treble Clef)       |
| 5 | Bb Flugelhorn 3                    |   | C Bass (Stringbass)         |
| 3 | Bb Trumpet/Cornet 1                | 1 | Timpani                     |
| 3 | Bb Trumpet/Cornet 2                | 1 | Drums                       |
| 3 | Bb Trumpet/Cornet 3                | 1 | Tambourine                  |
| 1 | Eb Horn 1                          |   |                             |
| 1 | F Horn 1                           |   |                             |
| 1 | E♭ Horn 2                          |   |                             |
| 1 | F Horn 2                           |   |                             |
| 1 | Eb Horn 3 F Horn 3 C Trombone 1    |   |                             |
| 1 | F Horn 3                           |   |                             |
| 2 | C Trombone 1                       |   |                             |
| 1 | Bb Trombone 1 (Puss Clat)          |   |                             |
| 1 | Bb Trombone 1 (Tr. bl. Clef)       |   |                             |
| 2 | C Trombone 2                       |   |                             |
| 1 | Bb Trombane 2 (Bass Clef)          |   |                             |
| 1 | Bb Troutene 2 (Treble Clef)        |   |                             |
| 2 | C T on bone 3                      |   |                             |
| 1 | Trombone 3 (Bass Clef)             |   |                             |
| 1 | B♭ Trombone 3 <i>(Treble Clef)</i> |   |                             |
|   |                                    |   |                             |