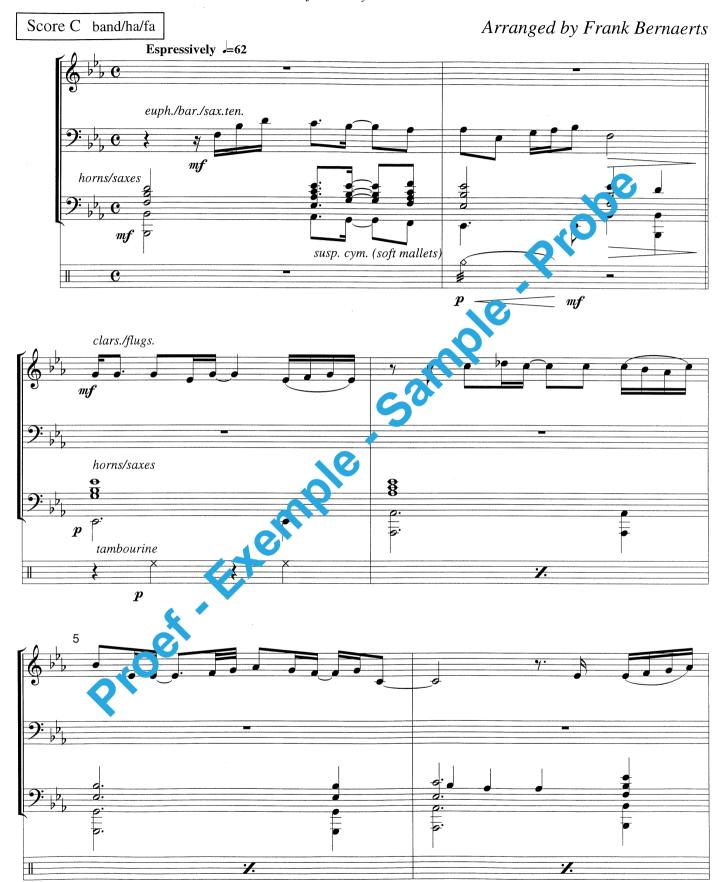

## Fanfare

| 1 | Condensed Score                    | 1 | B♭ Baritone 1               |
|---|------------------------------------|---|-----------------------------|
| 2 | Bb Soprano Saxophone               | 1 | Bb Baritone 2               |
| 2 | Eb Alto Saxophone                  | 2 | Bb E ob Jnium (Bass Clef)   |
| 2 | Bb Tenor Saxophone                 | 2 | Bb Eupi onium (Treble Clef) |
| 1 | Eb Baritone Saxophone              | 2 | Eb Bass (Bass Clef)         |
| 1 | Eb Flugelhorn                      | 2 | Bass (Treble Clef)          |
| 5 | Bb Flugelhorn 1                    | 2 | Bb Bass (Bass Clef)         |
| 5 | Bb Flugelhorn 2                    |   | Bb Bass (Treble Clef)       |
| 5 | Bb Flugelhorn 3                    |   | C Bass (Stringbass)         |
| 3 | Bb Trumpet/Cornet 1                | 1 | Timpani                     |
| 3 | Bb Trumpet/Cornet 2                | 1 | Drums                       |
| 3 | Bb Trumpet/Cornet 3                | 1 | Tambourine                  |
| 1 | Eb Horn 1                          |   |                             |
| 1 | F Horn 1                           |   |                             |
| 1 | E♭ Horn 2                          |   |                             |
| 1 | F Horn 2                           |   |                             |
| 1 | Eb Horn 3 F Horn 3 C Trombone 1    |   |                             |
| 1 | F Horn 3                           |   |                             |
| 2 | C Trombone 1                       |   |                             |
| 1 | Bb Trombone 1 (Puss Clat)          |   |                             |
| 1 | Bb Trombone 1 (Tr. bl. Clef)       |   |                             |
| 2 | C Trombone 2                       |   |                             |
| 1 | Bb Trombane 2 (Bass Clef)          |   |                             |
| 1 | Bb Troutene 2 (Treble Clef)        |   |                             |
| 2 | C T on bone 3                      |   |                             |
| 1 | Trombone 3 (Bass Clef)             |   |                             |
| 1 | B♭ Trombone 3 <i>(Treble Clef)</i> |   |                             |
|   |                                    |   |                             |