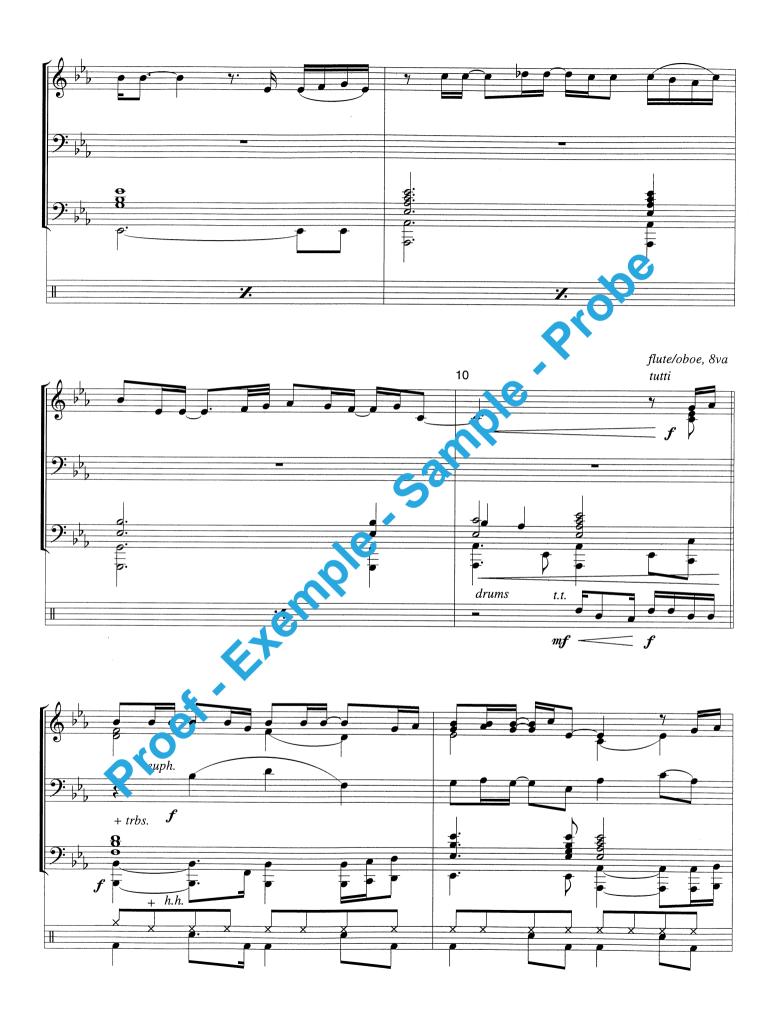

## Fanfare

| 1 | Condensed Score                    | 1 | B♭ Baritone 1               |
|---|------------------------------------|---|-----------------------------|
| 2 | Bb Soprano Saxophone               | 1 | Bb Baritone 2               |
| 2 | Eb Alto Saxophone                  | 2 | Bb E ob Jnium (Bass Clef)   |
| 2 | Bb Tenor Saxophone                 | 2 | Bb Eupi onium (Treble Clef) |
| 1 | Eb Baritone Saxophone              | 2 | Eb Bass (Bass Clef)         |
| 1 | Eb Flugelhorn                      | 2 | Bass (Treble Clef)          |
| 5 | Bb Flugelhorn 1                    | 2 | Bb Bass (Bass Clef)         |
| 5 | Bb Flugelhorn 2                    |   | Bb Bass (Treble Clef)       |
| 5 | Bb Flugelhorn 3                    |   | C Bass (Stringbass)         |
| 3 | Bb Trumpet/Cornet 1                | 1 | Timpani                     |
| 3 | Bb Trumpet/Cornet 2                | 1 | Drums                       |
| 3 | Bb Trumpet/Cornet 3                | 1 | Tambourine                  |
| 1 | Eb Horn 1                          |   |                             |
| 1 | F Horn 1                           |   |                             |
| 1 | E♭ Horn 2                          |   |                             |
| 1 | F Horn 2                           |   |                             |
| 1 | Eb Horn 3 F Horn 3 C Trombone 1    |   |                             |
| 1 | F Horn 3                           |   |                             |
| 2 | C Trombone 1                       |   |                             |
| 1 | Bb Trombone 1 (Puss Clat)          |   |                             |
| 1 | Bb Trombone 1 (Tr. bl. Clef)       |   |                             |
| 2 | C Trombone 2                       |   |                             |
| 1 | Bb Trombane 2 (Bass Clef)          |   |                             |
| 1 | Bb Troutene 2 (Treble Clef)        |   |                             |
| 2 | C T on bone 3                      |   |                             |
| 1 | Trombone 3 (Bass Clef)             |   |                             |
| 1 | B♭ Trombone 3 <i>(Treble Clef)</i> |   |                             |
|   |                                    |   |                             |