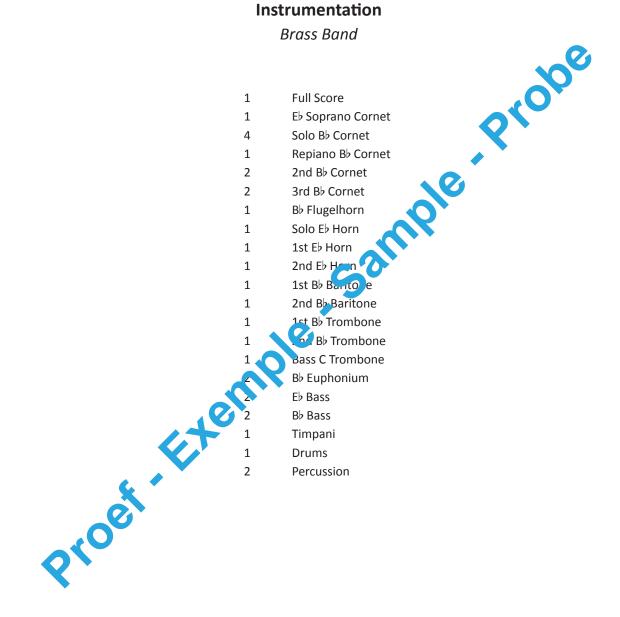

Music & Lyrics by Alan Menken & Tim Rice

## ALADDIN

"A Whole New World" from Walt Disney's Motion Picture

#### Arranged by Frank Bernaerts

**Brass Band** 



# **ALADDIN**

"A Whole New World" from Walt Disney's Motion Picture



### Arranged by Frank Bernaerts



"A WHOLE NEW WORLD" from Walt Disney's motion picture

### ALADDIN



Copyright © 1992 by Walt Disney Music Company and Wonderland Music Co., Inc. Used by kind permission of Warner Basart Music Publishers, Naarden-Holland. Authorized edition 1994 : Bernaerts Music bvba, Willebroek-Belgium.















- 7 -







## **ALADDIN**

#### Arranged by Frank Bernaerts

#### Instrumentation

Brass Band



#### www.bernaertsmusic.com

No part of this publication may be reproduced in any form of print without prior and written permission of the publisher