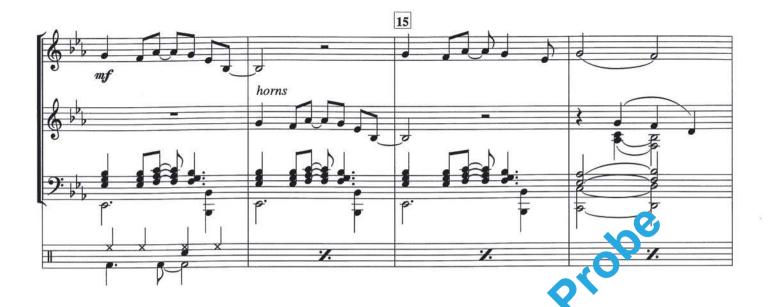

## ALADDIN

Alan Menken, Score C band/ha/fa arr. Frank Bernaerts -104 horns trbs./horns mf mj l.c. % /. Ŧ mf clar./flug. 5 m trbs./sax.ten. s.d. = rim shoth.h. % 1 10 P 6 0 1. % Ŧ 1.

> Copyright © 1992 by Walt Disney Music Company and Wonderland Music Co., Inc. Used by kind permission of Warner Basart Music Publishers, Naarden-Holland. Authorized edition 1994 : Bernaerts Music byba, Willebroek-Belgium.