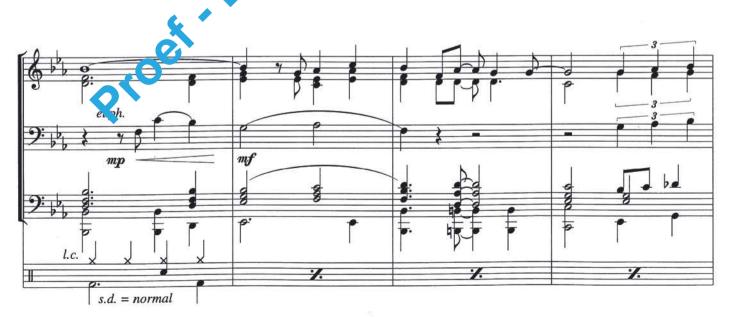

## ALADDIN

Alan Menken, Score C band/ha/fa arr. Frank Bernaerts -104 horns trbs./horns mf mj l.c. % /. Ŧ mf clar./flug. 5 m trbs./sax.ten. s.d. = rim shoth.h. % 1 10 P 6 0 1. % Ŧ 1.

> Copyright © 1992 by Walt Disney Music Company and Wonderland Music Co., Inc. Used by kind permission of Warner Basart Music Publishers, Naarden-Holland. Authorized edition 1994 : Bernaerts Music byba, Willebroek-Belgium.