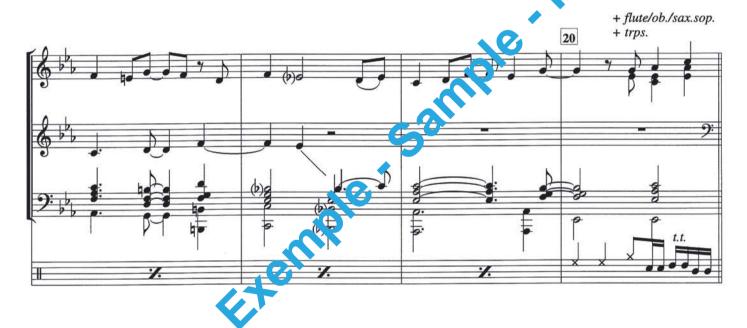

## ALADDIN

Alan Menken, Score C band/ha/fa arr. Frank Bernaerts -104 horns trbs./horns mf mj l.c. % /. Ŧ mf clar./flug. 5 m trbs./sax.ten. s.d. = rim shoth.h. % 1 10 P 6 0 1. % Ŧ 1.

> Copyright © 1992 by Walt Disney Music Company and Wonderland Music Co., Inc. Used by kind permission of Warner Basart Music Publishers, Naarden-Holland. Authorized edition 1994 : Bernaerts Music byba, Willebroek-Belgium.