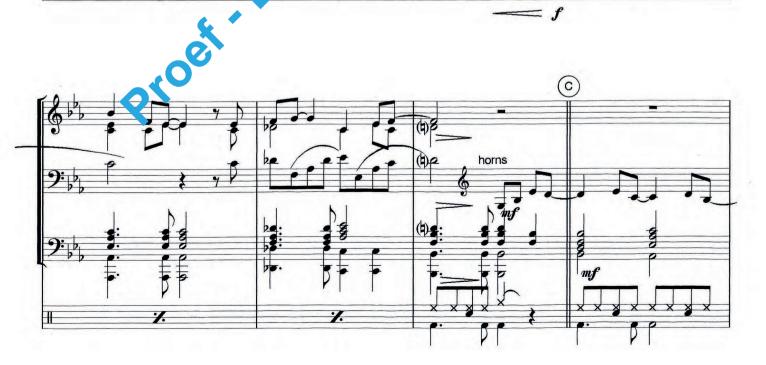

## SAVE THE BEST FOR LAST

Performed by Vanessa Williams

Music & lyrics by Wendy Waldman, Jon Lind & Phil Gladster Arranged by Frank Bernaerts . Gladst

# SAVE THE BEST FOR LAST

Arranged by Frank Bernaerts