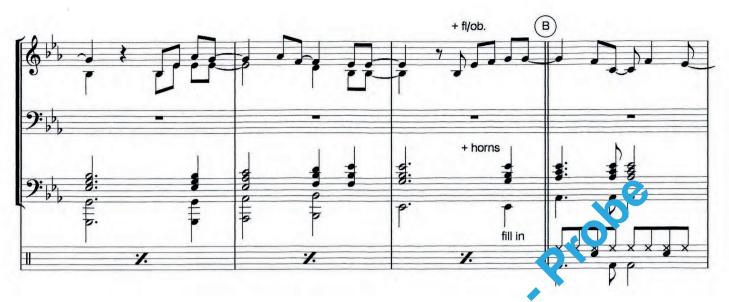

## SAVE THE BEST FOR LAST

Performed by Vanessa Williams

Music & lyrics by Wendy Waldman, Jon Lind & Phil Gladster Arranged by Frank Bernaerts . Gladst

# SAVE THE BEST FOR LAST

Arranged by Frank Bernaerts