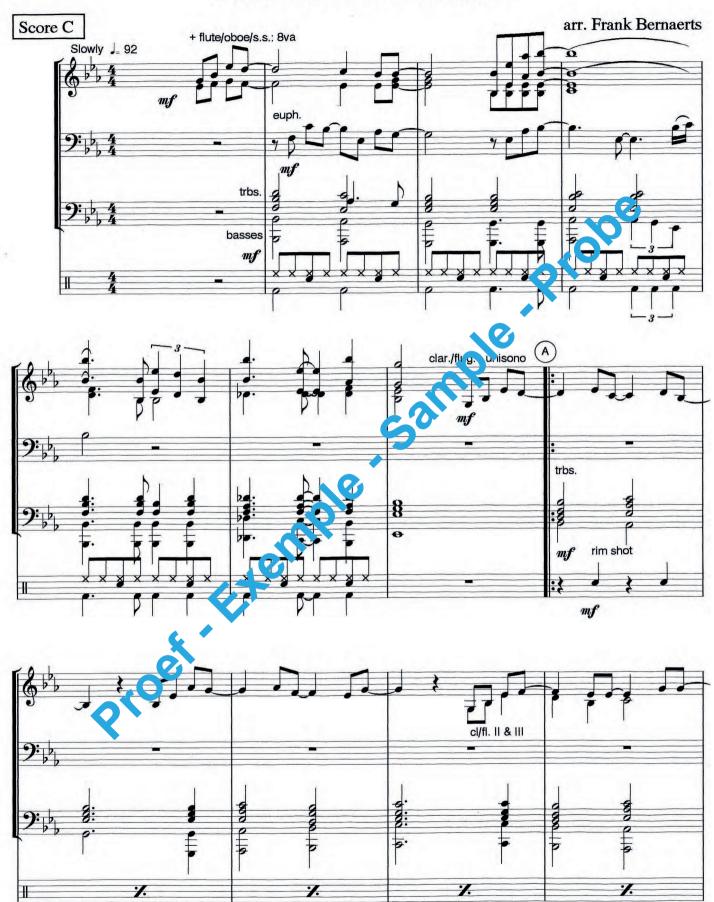

## SAVE THE BEST FOR LAST

Performed by Vanessa Williams

Music & lyrics by Wendy Waldman, Jon Lind & Phil Gladster Arranged by Frank Bernaerts . Gladst

# SAVE THE BEST FOR LAST

Arranged by Frank Bernaerts