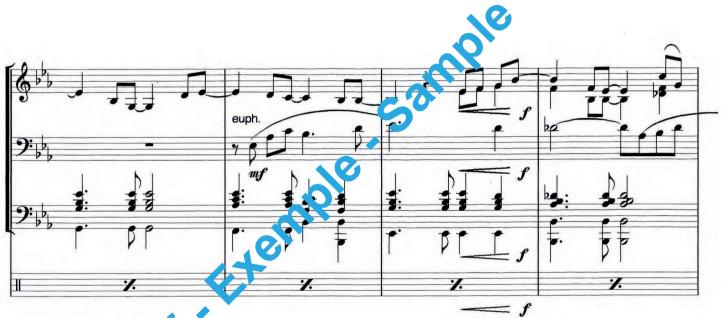

## SAVE THE BEST FOR LAST

Performed by Vanessa Williams

Music & lyrics by Wendy Waldman, Jon Lind & Phil Gladster Arranged by Frank Bernaerts . Gladst

# SAVE THE BEST FOR LAST

Arranged by Frank Bernaerts