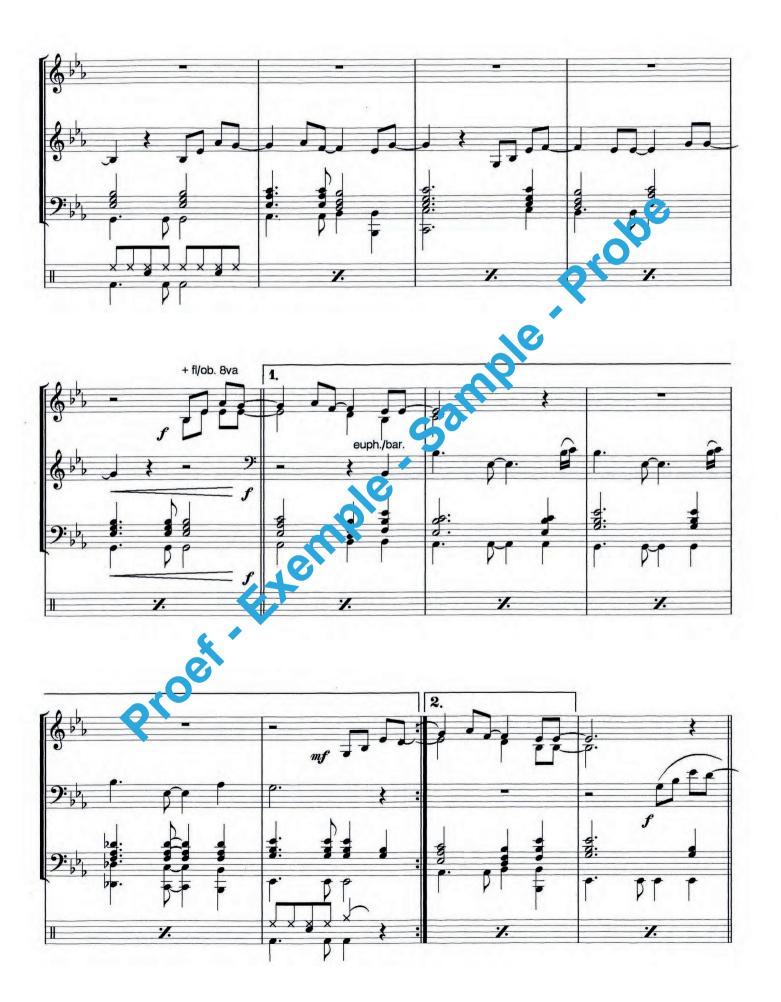

## SAVE THE BEST FOR LAST

Performed by Vanessa Williams

Music & lyrics by Wendy Waldman, Jon Lind & Phil Gladster

Arranged by Frank Bernaerts of Exemple Sample Proef.

BERNAERTS MUSIC.COM

# Waldman, Lind & Galdston SAVE THE BEST FOR LAST



(C) 1991 by PolyGram Int. Publ. Inc./Kazzoom Music Inc. (voor Benelux : PolyGram Music Publ. BV)/
Big Mistique Music (voor Benelux : Virgin Music Publ. BV)/Longitude Music Co. (voor Benelux : Warner Basart Publ. Group)
Authorized edition 1992 : Bernaerts Music byba, Willebroek-Belgium.





# SAVE THE BEST FOR LAST

## **Arranged by Frank Bernaerts**

#### Instrumentation

Concert Band - Harmonie - Blasorchester

| 1 | Condensed Score                                                                                    | 2     | C Euphonium/Baritone                    |  |
|---|----------------------------------------------------------------------------------------------------|-------|-----------------------------------------|--|
| 8 | Flute 1,2                                                                                          | 2     | Bb Euphonium (Bass Clef)                |  |
| 2 | Oboe                                                                                               | 2     | Bb Euphon n/Baritone (Treble Clef)      |  |
| 2 | Bassoon 1,2