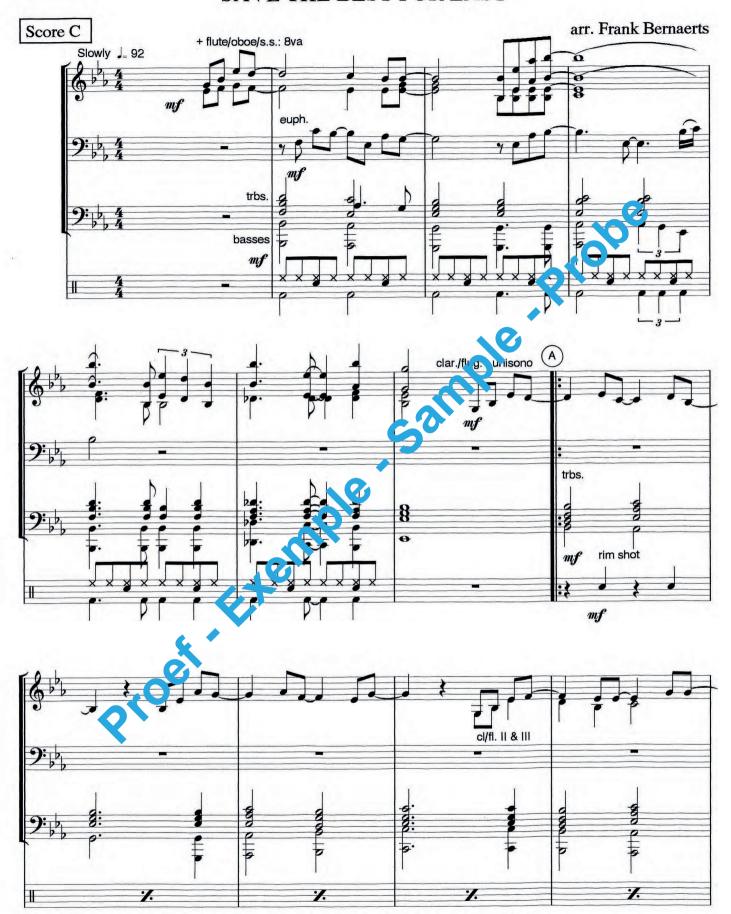

## SAVE THE BEST FOR LAST

Performed by Vanessa Williams

Music & lyrics by Wendy Waldman, Jon Lind & Phil Gladster

Arranged by Frank Bernaerts of Exemple Sample Proef.

BERNAERTS MUSIC.COM

# Waldman, Lind & Galdston SAVE THE BEST FOR LAST



(C) 1991 by PolyGram Int. Publ. Inc./Kazzoom Music Inc. (voor Benelux : PolyGram Music Publ. BV)/
Big Mistique Music (voor Benelux : Virgin Music Publ. BV)/Longitude Music Co. (voor Benelux : Warner Basart Publ. Group)
Authorized edition 1992 : Bernaerts Music byba, Willebroek-Belgium.





# SAVE THE BEST FOR LAST

## **Arranged by Frank Bernaerts**

#### Instrumentation

Concert Band - Harmonie - Blasorchester

| 1 | Condensed Score                                                                                    | 2     | C Euphonium/Baritone                    |  |
|---|----------------------------------------------------------------------------------------------------|-------|-----------------------------------------|--|
| 8 | Flute 1,2