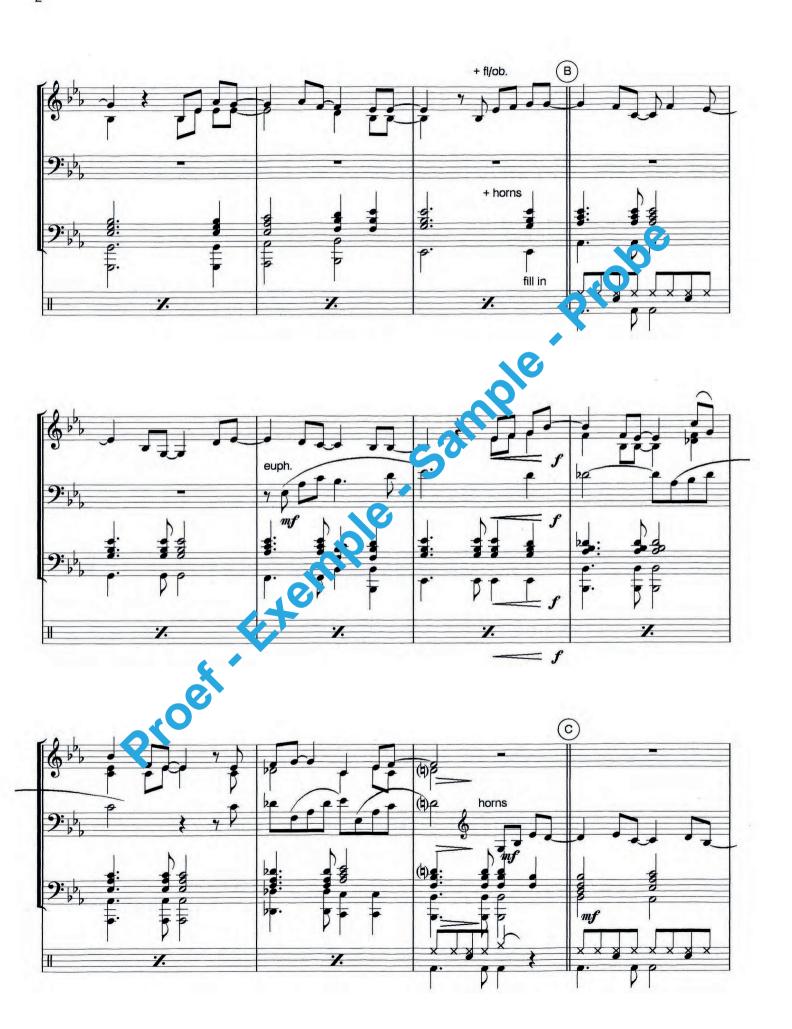

## SAVE THE BEST FOR LAST

Performed by Vanessa Williams

Music & lyrics by Wendy Waldman, Jon Lind & Phil Gladster

Arranged by Frank Bernaerts of Exemple Sample Proef.

BERNAERTS MUSIC.COM

# Waldman, Lind & Galdston SAVE THE BEST FOR LAST



(C) 1991 by PolyGram Int. Publ. Inc./Kazzoom Music Inc. (voor Benelux : PolyGram Music Publ. BV)/
Big Mistique Music (voor Benelux : Virgin Music Publ. BV)/Longitude Music Co. (voor Benelux : Warner Basart Publ. Group)
Authorized edition 1992 : Bernaerts Music byba, Willebroek-Belgium.





# SAVE THE BEST FOR LAST

## **Arranged by Frank Bernaerts**

#### Instrumentation

Concert Band - Harmonie - Blasorchester

| 1 | Condensed Score                                                                                    | 2     | C Euphonium/Baritone                    |  |
|---|----------------------------------------------------------------------------------------------------|-------|-----------------------------------------|--|
| 8 | Flute 1,2                                                                                          | 2     | Bb Euphonium (Bass Clef)                |  |
| 2 | Oboe                                                                                               | 2     | Bb Euphon n/Baritone (Treble Clef)      |  |
| 2 | Bassoon 1,2