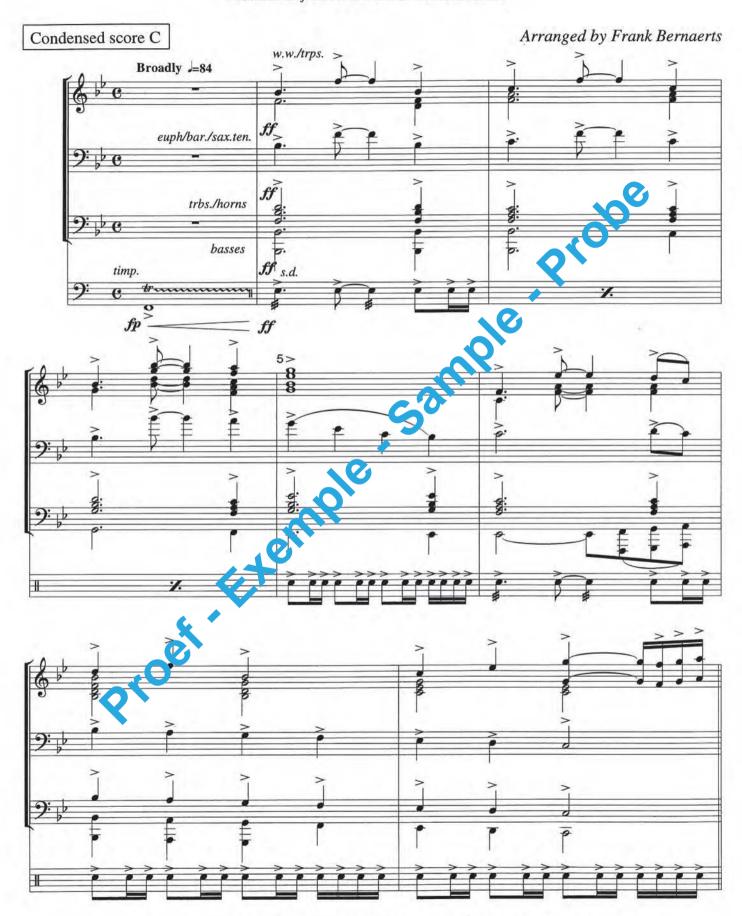

Music composed by Bill Conti

# **NORTH AND SOUTH**

Main Theme from the T.V. Series "North And South"

**Arranged by Frank Bernaerts** 

**Fanfare** 

Film Music & T.V. Themes

# NORTH AND SOUTH

Main theme from the T.V. Series "North And South"

Music composed by Bill Conti

**Arranged by Frank Bernaerts** 

Proef. Exemple sample . Probe

## Arranged by Frank Bernaerts