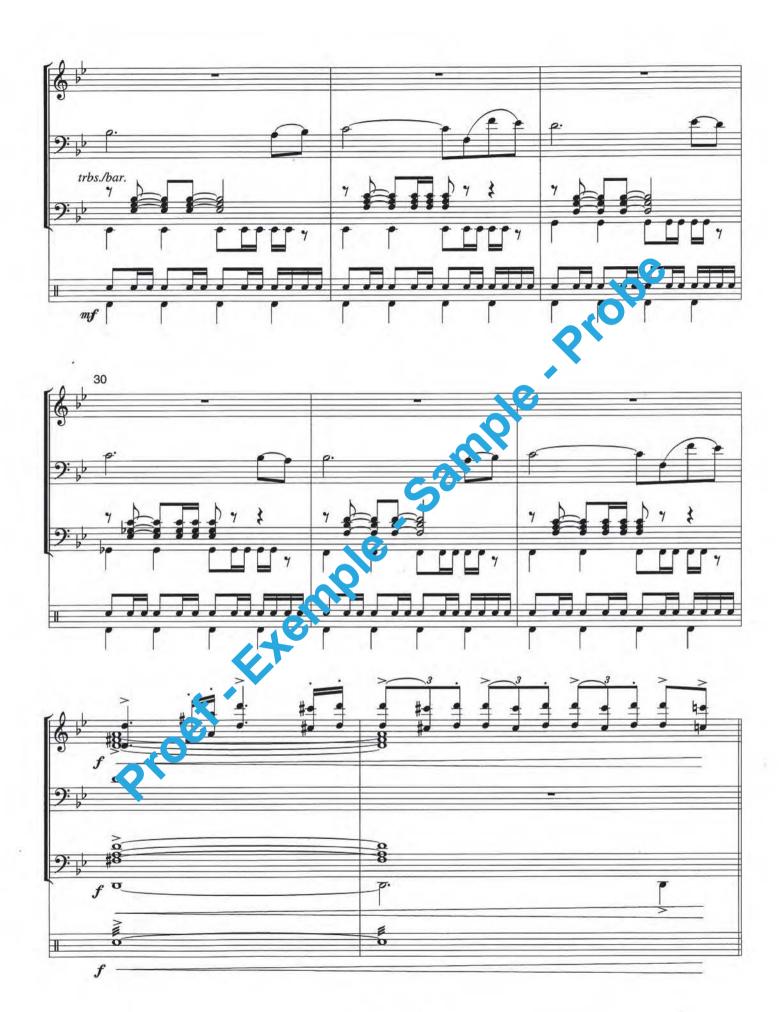

## **NORTH AND SOUTH**

Main Theme from the TV Series "North and South"

**Arranged by Frank Bernaerts** 

Concert Band - Harmonie - Blasorchester

Film Music & T.V. Themes

## NORTH AND SOUTH

Main theme from the TV Series "North And South"

Music composed by Bill Conti

**Arranged by Frank Bernaerts** 

Proef. Exemple sample . Probe

### Arranged by Frank Bernaerts

#### Instrumentation

Concert Band - Harmonie - Blasorchester

| 1 | Condensed Score                                                                        | 2     | C Euphonium/Baritone               |
|---|----------------------------------------------------------------------------------------|-------|------------------------------------|
| 8 | Flute                                                                                  | 2     | Bb Euphonium/Baritone (875, cref)  |
| 2 | Oboe                                                                                   | 2     | Bb Euphonium/Bariton (Treple Clef) |
| 2 | Bassoon                                                                                | 2     | Eb Bass (Bass Clef)                |
| 1 | Eb Clarinet                                                                            | 2     | Eb Bass (Treble Cl) j)             |
| 5 | Bb Clarinet 1                                                                          | 2     | Bb Bass (Bass Cle,                 |
| 5 | Bb Clarinet 2                                                                          | 2     | Bb Bass (Treble Clef)              |
| 5 | Bb Clarinet 3                                                                          | 4     | C Pass (Scringbass)                |
| 1 | E♭ Alto Clarinet                                                                       | 1     | Persusion I                        |
| 1 | Bb Bass Clarinet                                                                       | 2     | Percussion II                      |
| 1 | Bb Soprano Saxophone                                                                   |       |                                    |
| 2 | E♭ Alto Saxophone                                                                      | o "tu | nal Parts Included                 |
| 2 | Bb Tenor Saxophone                                                                     |       |                                    |
| 1 | Eb Baritone Saxophone                                                                  |       | Eb Flugelhorn                      |
| 3 | Bb Trumpet/Cornet 1                                                                    | 1     | Bb Flugelhorn 1                    |
| 3 | Bb Trumpet/Cornet 2                                                                    | 1     | Bb Flugelhorn 2                    |
| 3 | Bb Trumpet/Cornet 3                                                                    | 1     | Bb Flugelhorn 3                    |
| 1 | Eb Horn 1                                                                              | 1     | B♭ Baritone/Tenorhorn 1            |
| 1 | Bb Trumpet/Cornet 2 Bb Trumpet/Cornet 3 Eb Horn 1 F Horn 1 Eb Horn 2 F Horn 3 F Horn 3 | 1     | Bb Baritone/Tenorhorn 2            |
| 1 | E♭ Horn 2                                                                              |       |                                    |
| 1 | F Horn 2                                                                               |       |                                    |
| 1 | Eb Horn 3                                                                              |       |                                    |
| 1 | F Horn 3                                                                               |       |                                    |
| 2 | C Trombone 1                                                                           |       |                                    |
| 1 | Bb Trombo, e 1 (Bass Clef)                                                             |       |                                    |
| 1 | Bb Trot Vorhe 1 (Treble Clef)                                                          |       |                                    |
| 2 | C1 on bone 2                                                                           |       |                                    |
| 1 | ь Trombone 2 (Bass Clef)                                                               |       |                                    |
| 1 | Bb Trombone 2 <i>(Treble Clef)</i>                                                     |       |                                    |
| 2 | C Trombone 3                                                                           |       |                                    |
| 1 | B♭ Trombone 3 (Bass Clef)                                                              |       |                                    |
| 1 | Bb Trombone 3 (Treble Clef)                                                            |       |                                    |
|   |                                                                                        |       |                                    |