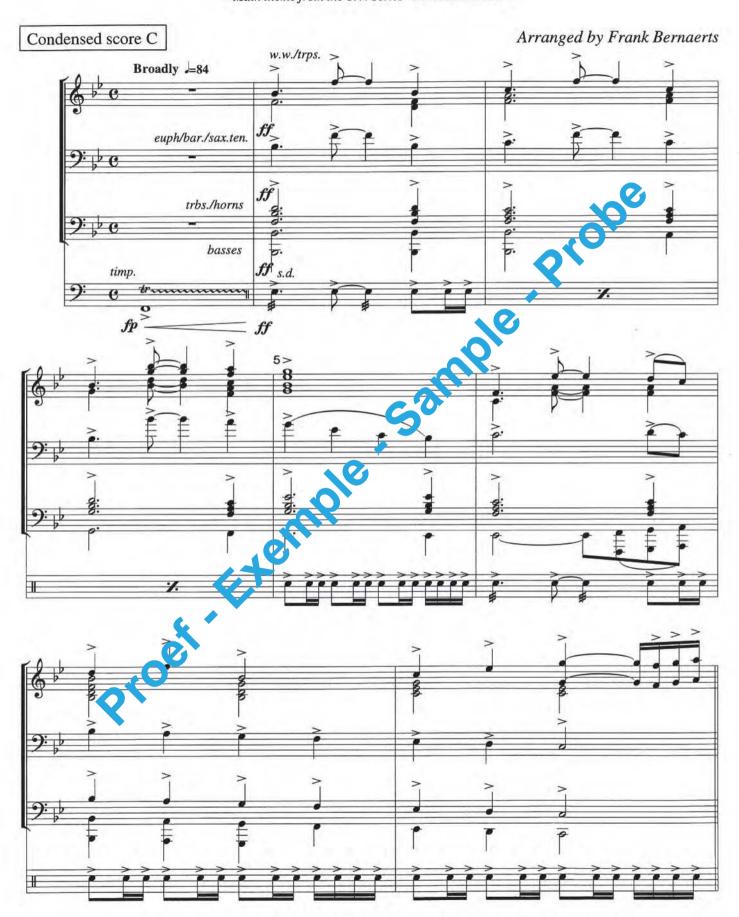

## **NORTH AND SOUTH**

Main Theme from the TV Series "North and South"

**Arranged by Frank Bernaerts** 

Concert Band - Harmonie - Blasorchester

Film Music & T.V. Themes

## NORTH AND SOUTH

Main theme from the TV Series "North And South"

Music composed by Bill Conti

**Arranged by Frank Bernaerts** 

Proef. Exemple sample . Probe

### Arranged by Frank Bernaerts

#### Instrumentation

Concert Band - Harmonie - Blasorchester

| 1 | Condensed Score                                                                        | 2     | C Euphonium/Baritone               |
|---|----------------------------------------------------------------------------------------|-------|------------------------------------|
| 8 | Flute                                                                                  | 2     | Bb Euphonium/Baritone (875, cref)  |
| 2 | Oboe                                                                                   | 2     | Bb Euphonium/Bariton (Treple Clef) |
| 2 | Bassoon                                                                                | 2     | Eb Bass (Bass Clef)                |
| 1 | Eb Clarinet                                                                            | 2     | Eb Bass (Treble Cl) j)             |
| 5 | Bb Clarinet 1                                                                          | 2     | Bb Bass (Bass Cle,                 |
| 5 | Bb Clarinet 2                                                                          | 2     | Bb Bass (Treble Clef)              |
| 5 | Bb Clarinet 3                                                                          | 4     | C Pass (Scringbass)                |
| 1 | E♭ Alto Clarinet                                                                       | 1     | Persusion I                        |
| 1 | Bb Bass Clarinet                                                                       | 2     | Percussion II                      |
| 1 | Bb Soprano Saxophone                                                                   |       |                                    |
| 2 | E♭ Alto Saxophone                                                                      | o "tu | nal Parts Included                 |
| 2 | Bb Tenor Saxophone                                                                     |       |                                    |
| 1 | Eb Baritone Saxophone                                                                  |       | Eb Flugelhorn                      |
| 3 | Bb Trumpet/Cornet 1                                                                    | 1     | Bb Flugelhorn 1                    |
| 3 | Bb Trumpet/Cornet 2                                                                    | 1     | Bb Flugelhorn 2                    |
| 3 | Bb Trumpet/Cornet 3                                                                    | 1     | Bb Flugelhorn 3                    |
| 1 | Eb Horn 1                                                                              | 1     | B♭ Baritone/Tenorhorn 1            |
| 1 | Bb Trumpet/Cornet 2 Bb Trumpet/Cornet 3 Eb Horn 1 F Horn 1 Eb Horn 2 F Horn 3 F Horn 3 | 1     | Bb Baritone/Tenorhorn 2            |
| 1 | E♭ Horn 2                                                                              |       |                                    |
| 1 | F Horn 2                                                                               |       |                                    |
| 1 | Eb Horn 3                                                                              |       |                                    |
| 1 | F Horn 3                                                                               |       |                                    |
| 2 | C Trombone 1                                                                           |       |                                    |
| 1 | Bb Trombo, e 1 (Bass Clef)                                                             |       |                                    |
| 1 | Bb Trot Vorhe 1 (Treble Clef)                                                          |       |                                    |
| 2 | C1 on bone 2                                                                           |       |                                    |
| 1 | ь Trombone 2 (Bass Clef)                                                               |       |                                    |
| 1 | Bb Trombone 2 <i>(Treble Clef)</i>                                                     |       |                                    |
| 2 | C Trombone 3                                                                           |       |                                    |
| 1 | B♭ Trombone 3 (Bass Clef)                                                              |       |                                    |
| 1 | Bb Trombone 3 (Treble Clef)                                                            |       |                                    |
|   |                                                                                        |       |                                    |