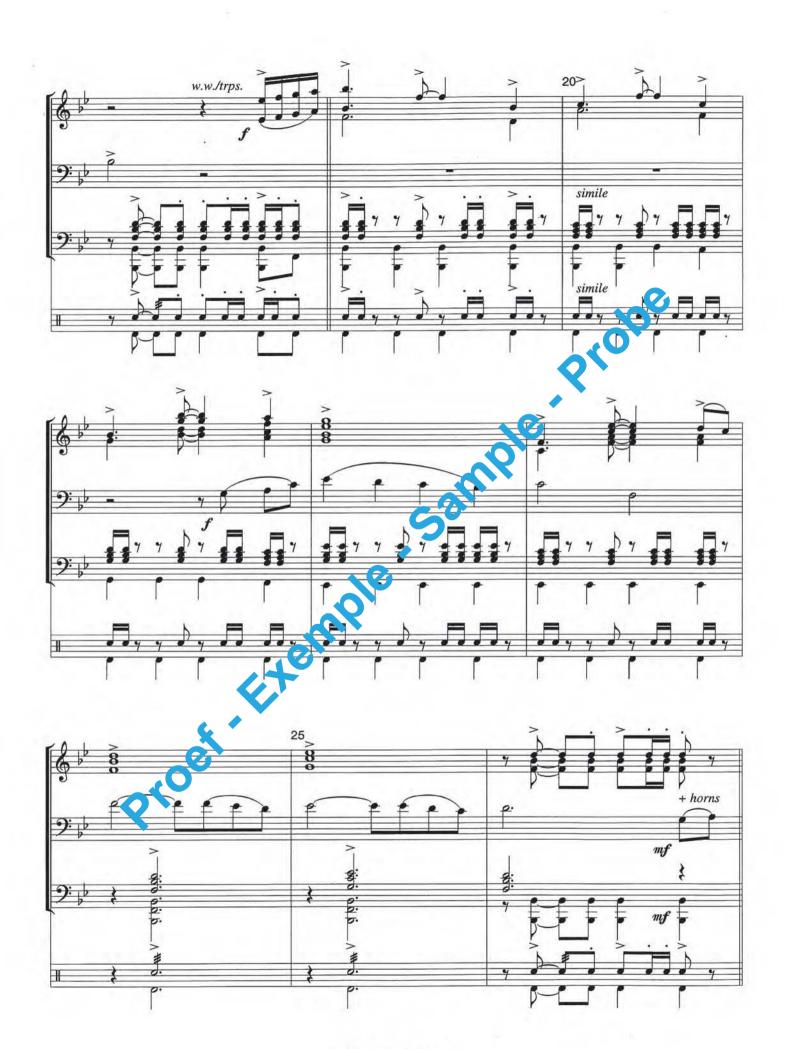

## **NORTH AND SOUTH**

Main Theme from the TV Series "North and South"

**Arranged by Frank Bernaerts** 

Concert Band - Harmonie - Blasorchester

Film Music & T.V. Themes

## NORTH AND SOUTH

Main theme from the TV Series "North And South"

Music composed by Bill Conti

**Arranged by Frank Bernaerts** 

Proef. Exemple sample . Probe

### Arranged by Frank Bernaerts

#### Instrumentation

Concert Band - Harmonie - Blasorchester

| 1 | Condensed Score                                                                        | 2     | C Euphonium/Baritone               |
|---|----------------------------------------------------------------------------------------|-------|------------------------------------|
| 8 | Flute                                                                                  | 2     | Bb Euphonium/Baritone (875, cref)  |
| 2 | Oboe                                                                                   | 2     | Bb Euphonium/Bariton (Treple Clef) |
| 2 | Bassoon                                                                                | 2     | Eb Bass (Bass Clef)                |
| 1 | Eb Clarinet                                                                            | 2     | Eb Bass (Treble Cl) j)             |
| 5 | Bb Clarinet 1                                                                          | 2     | Bb Bass (Bass Cle,                 |
| 5 | Bb Clarinet 2                                                                          | 2     | Bb Bass (Treble Clef)              |
| 5 | Bb Clarinet 3                                                                          | 4     | C Pass (Scringbass)                |
| 1 | E♭ Alto Clarinet                                                                       | 1     | Persusion I                        |
| 1 | Bb Bass Clarinet                                                                       | 2     | Percussion II                      |
| 1 | Bb Soprano Saxophone                                                                   |       |                                    |
| 2 | E♭ Alto Saxophone                                                                      | o "tu | nal Parts Included                 |
| 2 | Bb Tenor Saxophone                                                                     |       |                                    |
| 1 | Eb Baritone Saxophone                                                                  |       | Eb Flugelhorn                      |
| 3 | Bb Trumpet/Cornet 1                                                                    | 1     | Bb Flugelhorn 1                    |
| 3 | Bb Trumpet/Cornet 2                                                                    | 1     | Bb Flugelhorn 2                    |
| 3 | Bb Trumpet/Cornet 3                                                                    | 1     | Bb Flugelhorn 3                    |
| 1 | Eb Horn 1                                                                              | 1     | B♭ Baritone/Tenorhorn 1            |
| 1 | Bb Trumpet/Cornet 2 Bb Trumpet/Cornet 3 Eb Horn 1 F Horn 1 Eb Horn 2 F Horn 3 F Horn 3 | 1     | Bb Baritone/Tenorhorn 2            |
| 1 | E♭ Horn 2                                                                              |       |                                    |
| 1 | F Horn 2                                                                               |       |                                    |
| 1 | Eb Horn 3                                                                              |       |                                    |
| 1 | F Horn 3                                                                               |       |                                    |
| 2 | C Trombone 1                                                                           |       |                                    |
| 1 | Bb Trombo, e 1 (Bass Clef)                                                             |       |                                    |
| 1 | Bb Trot Vorhe 1 (Treble Clef)                                                          |       |                                    |
| 2 | C1 on bone 2                                                                           |       |                                    |
| 1 | ь Trombone 2 (Bass Clef)                                                               |       |                                    |
| 1 | Bb Trombone 2 <i>(Treble Clef)</i>                                                     |       |                                    |
| 2 | C Trombone 3                                                                           |       |                                    |
| 1 | B♭ Trombone 3 (Bass Clef)                                                              |       |                                    |
| 1 | Bb Trombone 3 (Treble Clef)                                                            |       |                                    |
|   |                                                                                        |       |                                    |