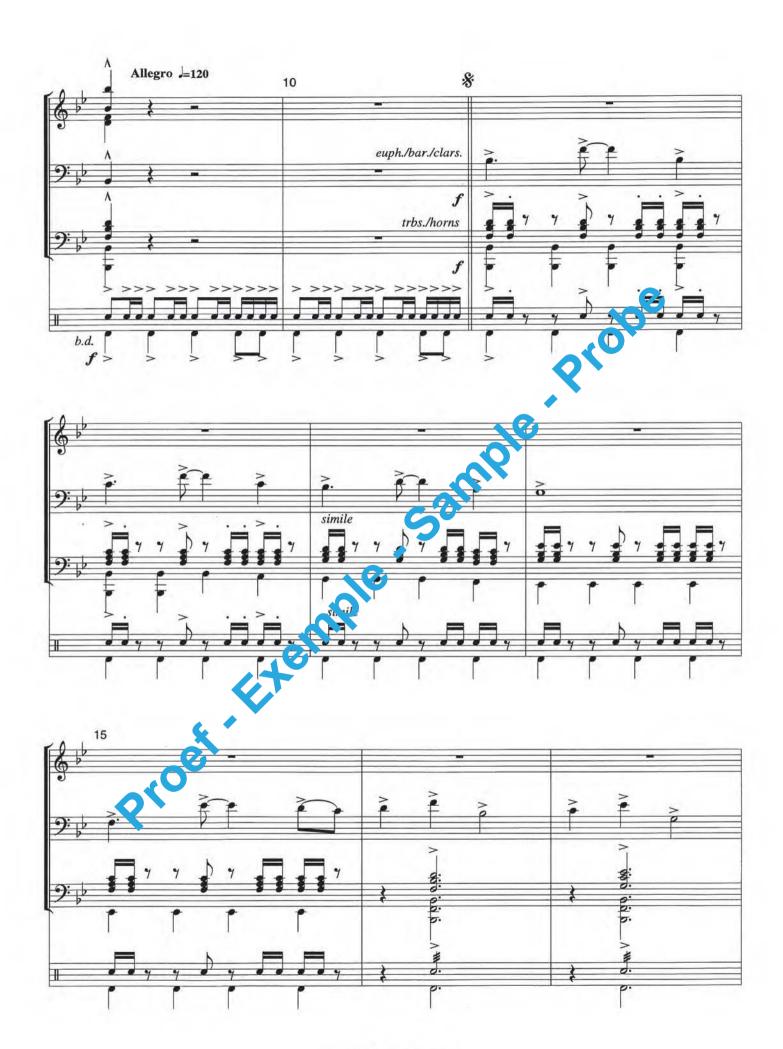

## **NORTH AND SOUTH**

Main Theme from the TV Series "North and South"

**Arranged by Frank Bernaerts** 

Concert Band - Harmonie - Blasorchester

Film Music & T.V. Themes

## NORTH AND SOUTH

Main theme from the TV Series "North And South"

Music composed by Bill Conti

**Arranged by Frank Bernaerts** 

Proef. Exemple sample . Probe

### Arranged by Frank Bernaerts

#### Instrumentation

Concert Band - Harmonie - Blasorchester

| 1 | Condensed Score                                                                        | 2     | C Euphonium/Baritone               |
|---|----------------------------------------------------------------------------------------|-------|------------------------------------|
| 8 | Flute                                                                                  | 2     | Bb Euphonium/Baritone (875, cref)  |
| 2 | Oboe                                                                                   | 2     | Bb Euphonium/Bariton (Treple Clef) |
| 2 | Bassoon                                                                                | 2     | Eb Bass (Bass Clef)                |
| 1 | Eb Clarinet                                                                            | 2     | Eb Bass (Treble Cl) j)             |
| 5 | Bb Clarinet 1                                                                          | 2     | Bb Bass (Bass Cle,                 |
| 5 | Bb Clarinet 2                                                                          | 2     | Bb Bass (Treble Clef)              |
| 5 | Bb Clarinet 3                                                                          | 4     | C Pass (Scringbass)                |
| 1 | E♭ Alto Clarinet                                                                       | 1     | Persusion I                        |
| 1 | Bb Bass Clarinet                                                                       | 2     | Percussion II                      |
| 1 | Bb Soprano Saxophone                                                                   |       |                                    |
| 2 | E♭ Alto Saxophone                                                                      | o "tu | nal Parts Included                 |
| 2 | Bb Tenor Saxophone                                                                     |       |                                    |
| 1 | Eb Baritone Saxophone                                                                  |       | Eb Flugelhorn                      |
| 3 | Bb Trumpet/Cornet 1                                                                    | 1     | Bb Flugelhorn 1                    |
| 3 | Bb Trumpet/Cornet 2                                                                    | 1     | Bb Flugelhorn 2                    |
| 3 | Bb Trumpet/Cornet 3                                                                    | 1     | Bb Flugelhorn 3                    |
| 1 | Eb Horn 1                                                                              | 1     | B♭ Baritone/Tenorhorn 1            |
| 1 | Bb Trumpet/Cornet 2 Bb Trumpet/Cornet 3 Eb Horn 1 F Horn 1 Eb Horn 2 F Horn 3 F Horn 3 | 1     | Bb Baritone/Tenorhorn 2            |
| 1 | E♭ Horn 2                                                                              |       |                                    |
| 1 | F Horn 2                                                                               |       |                                    |
| 1 | Eb Horn 3                                                                              |       |                                    |
| 1 | F Horn 3                                                                               |       |                                    |
| 2 | C Trombone 1                                                                           |       |                                    |
| 1 | Bb Trombo, e 1 (Bass Clef)                                                             |       |                                    |
| 1 | Bb Trot Vorhe 1 (Treble Clef)                                                          |       |                                    |
| 2 | C1 on bone 2                                                                           |       |                                    |
| 1 | ь Trombone 2 (Bass Clef)                                                               |       |                                    |
| 1 | Bb Trombone 2 <i>(Treble Clef)</i>                                                     |       |                                    |
| 2 | C Trombone 3                                                                           |       |                                    |
| 1 | B♭ Trombone 3 (Bass Clef)                                                              |       |                                    |
| 1 | Bb Trombone 3 (Treble Clef)                                                            |       |                                    |
|   |                                                                                        |       |                                    |