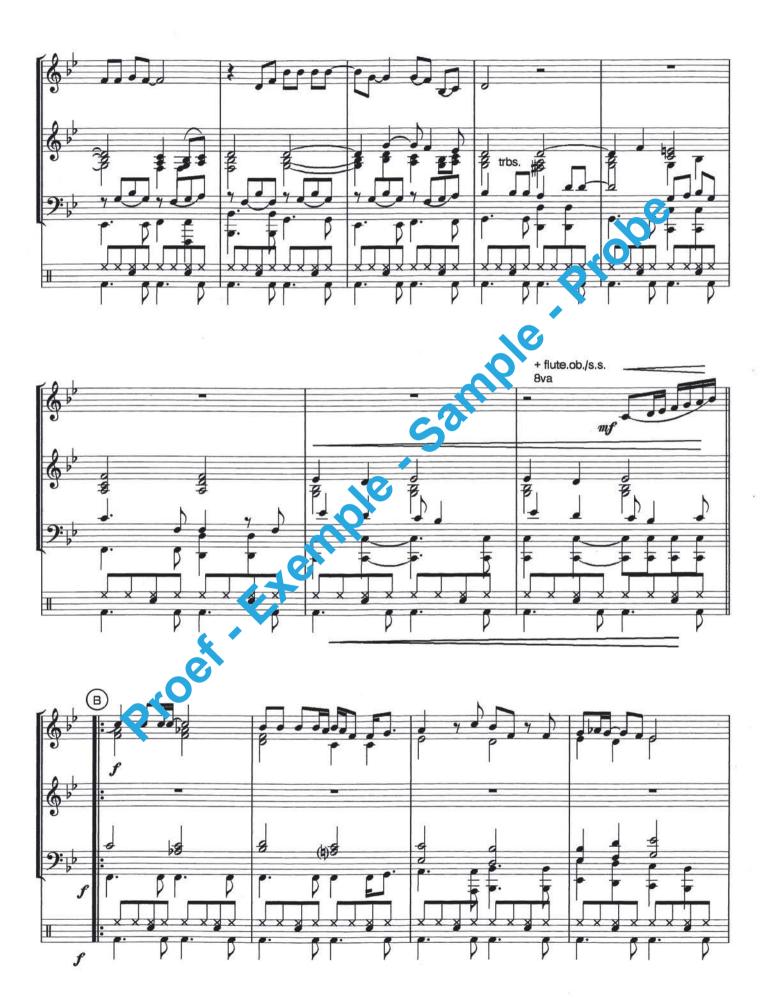

## ETERNAL FLAME

Performed by The Bangles

Music & Lyrics by Billy Steinberg, Tom Kelly & Susanna Howard Arranged by Frank Bernaerts

andle sample sample.



## Steinberg, Kelly & Hoffs ETERNAL FLAME



(C) 1988 by B. Steinberg Music/D. Barry Music/SBK Blackwood Music Inc. Voor Benelux: Warner Bros. Music Holland B.V./Warner Basart Publ. Group. For U.K. and Eire: EMI Songs Ltd. & International Music Publications. Authorized edition 1990: Bernaerts Music byba, Willebroek-Belgium.

Full recording available on CD "Intro Spectacular"





# **ETERNAL FLAME**

## Arranged by Frank Bernaerts

### Instrumentation

### Fanfare

| 1 | Condensed Score                          | 1  | Bb Baritone 1                        |
|---|------------------------------------------|----|--------------------------------------|
| 2 | Bb Soprano Saxophone                     | 1  | Bb Baritone 2                        |
| 2 | Eb Alto Saxophone 1,2                    | 2  | Bb Euphonium/Laricone (Bass Clef)    |
| 2 | B♭ Tenor Saxophone                       | 2  | Bb Euphonium/Bankone (Treble Clef)   |
| 1 | Eb Baritone Saxophone                    | 2  | Eb Bass (Bass clef)                  |
| 1 | Eb Flugelhorn                            | 2  | Eb Bass (7e)le Clef)                 |
| 5 | Bb Flugelhorn 1                          | 2  | Bb F