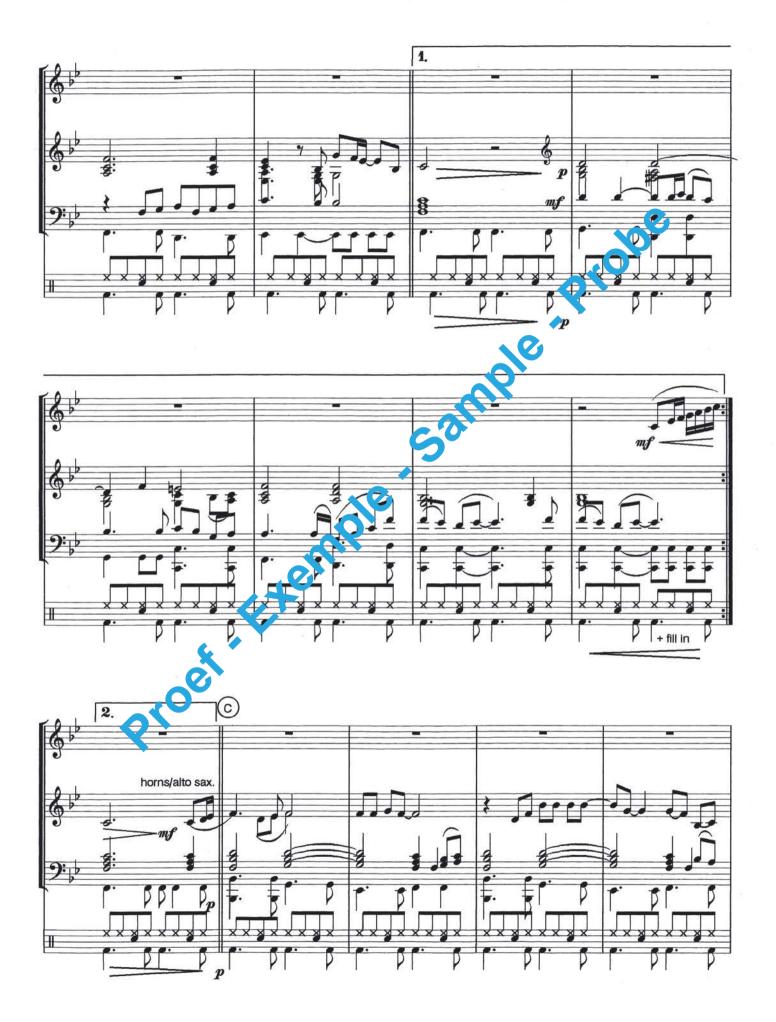

## ETERNAL FLAME

Performed by The Bangles

Music & Lyrics by Billy Steinberg, Tom Kelly & Susanna Howard Arranged by Frank Bernaerts

andle sample sample.



## Steinberg, Kelly & Hoffs ETERNAL FLAME



(C) 1988 by B. Steinberg Music/D. Barry Music/SBK Blackwood Music Inc. Voor Benelux: Warner Bros. Music Holland B.V./Warner Basart Publ. Group. For U.K. and Eire: EMI Songs Ltd. & International Music Publications. Authorized edition 1990: Bernaerts Music byba, Willebroek-Belgium.

Full recording available on CD "Intro Spectacular"





# **ETERNAL FLAME**

## Arranged by Frank Bernaerts

### Instrumentation

### Fanfare

| 1 | Condensed Score                          | 1  | Bb Baritone 1                        |
|---|------------------------------------------|----|--------------------------------------|
| 2 | Bb Soprano Saxophone                     | 1  | Bb Baritone 2                        |
| 2 | Eb Alto Saxophone 1,2                    | 2  | Bb Euphonium/Laricone (Bass Clef)    |
| 2 | B♭ Tenor Saxophone                       | 2  | Bb Euphonium/Bankone (Treble Clef)   |
| 1 | Eb Baritone Saxophone                    | 2  | Eb Bass (Bass clef)                  |
| 1 | Eb Flugelhorn                            | 2  | Eb Bass (7e)le Clef)                 |
| 5 | Bb Flugelhorn 1                          | 2  | Bb For