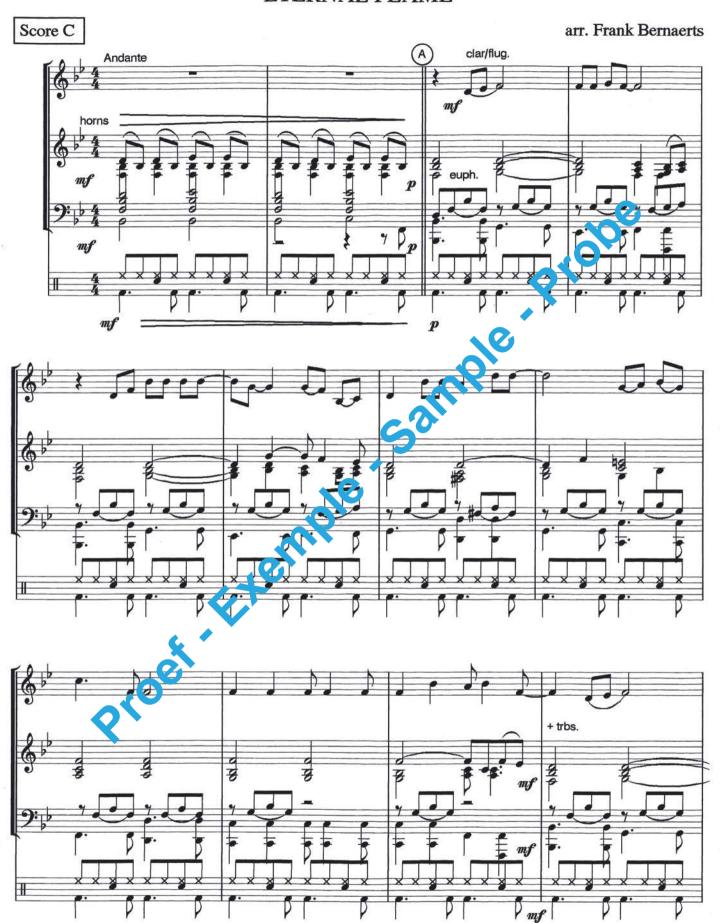

## ETERNAL FLAME

Performed by The Bangles

Music & Lyrics by Billy Steinberg, Tom Kelly & Susanna Howard Arranged by Frank Bernaerts

andle sample sample.



## Steinberg, Kelly & Hoffs ETERNAL FLAME



(C) 1988 by B. Steinberg Music/D. Barry Music/SBK Blackwood Music Inc. Voor Benelux: Warner Bros. Music Holland B.V./Warner Basart Publ. Group. For U.K. and Eire: EMI Songs Ltd. & International Music Publications. Authorized edition 1990: Bernaerts Music byba, Willebroek-Belgium.

Full recording available on CD "Intro Spectacular"





# **ETERNAL FLAME**

## Arranged by Frank Bernaerts

### Instrumentation

### Fanfare

| 1 | Condensed Score                          | 1  | Bb Baritone 1                        |
|---|------------------------------------------|----|--------------------------------------|
| 2 | Bb Soprano Saxophone                     | 1  | Bb Baritone 2                        |
| 2 | Eb Alto Saxophone 1,2                    | 2  | Bb Euphonium/Laricone (Bass Clef)    |
|