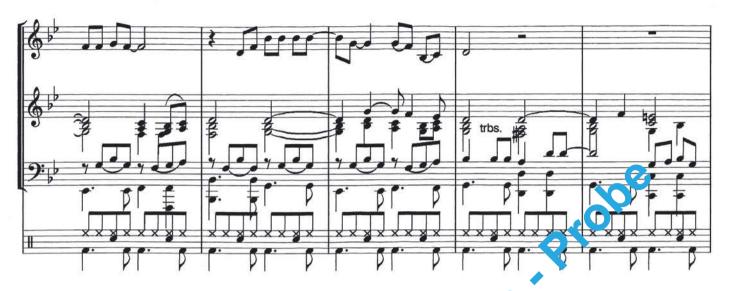

Music & Lyrics by Billy Steinberg, Tom Kelly & Susanna Hoffs



Performed by The Bangles

## Arranged by Frank Bernaerts

Concert Band - Harmonie - Blasorchester

202

Music

# **ETERNAL FLAME**

Performed by The Bangles

Music & Lyrics by Billy Steinberg, Tom Kelly & Susanna Hole Arranged by Frank Bernaerts .na Hol sample sample



### Steinberg, Kelly & Hoffs ETERNAL FLAME



(C) 1988 by B. Steinberg Music/D. Barry Music/SBK Blackwood Music Inc. Voor Benelux : Warner Bros. Music Holland B.V./Warner Basart Publ. Group. For U.K. and Eire : EMI Songs Ltd. & International Music Publications. Authorized edition 1990 : Bernaerts Music bvba, Willebroek-Belgium.

Full recording available on CD "Intro Spectacular"









# **ETERNAL FLAME**

### Arranged by Frank Bernaerts

### Instrumentation

Concert Band - Harmonie - Blasorchester

| 1 | Condensed Score                                                                                                                       | 2       | C Euphonium/Baritone                 |
|---|---------------------------------------------------------------------------------------------------------------------------------------|---------|--------------------------------------|
| 8 | Flute                                                                                                                                 | 2       | Bb Euphonium/Bariton (60, 5 clef)    |
| 2 | Oboe