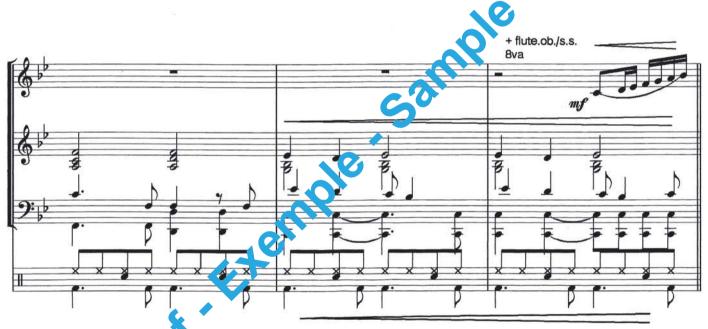

Music & Lyrics by Billy Steinberg, Tom Kelly & Susanna Hoffs



Performed by The Bangles

## Arranged by Frank Bernaerts

Concert Band - Harmonie - Blasorchester

202

Music

# **ETERNAL FLAME**

Performed by The Bangles

Music & Lyrics by Billy Steinberg, Tom Kelly & Susanna Hole Arranged by Frank Bernaerts .na Hol sample sample



### Steinberg, Kelly & Hoffs ETERNAL FLAME



(C) 1988 by B. Steinberg Music/D. Barry Music/SBK Blackwood Music Inc. Voor Benelux : Warner Bros. Music Holland B.V./Warner Basart Publ. Group. For U.K. and Eire : EMI Songs Ltd. & International Music Publications. Authorized edition 1990 : Bernaerts Music bvba, Willebroek-Belgium.

Full recording available on CD "Intro Spectacular"









# **ETERNAL FLAME**

### Arranged by Frank Bernaerts

### Instrumentation

Concert Band - Harmonie - Blasorchester

| 1 | Condensed Score                                                                                                                       | 2       | C Euphonium/Baritone                 |
|---|---------------------------------------------------------------------------------------------------------------------------------------|---------|--------------------------------------|
| 8 | Flute                                                                                                                                 | 2       | Bb Euphonium/Bariton (60, 5 clef)    |
| 2 | Oboe