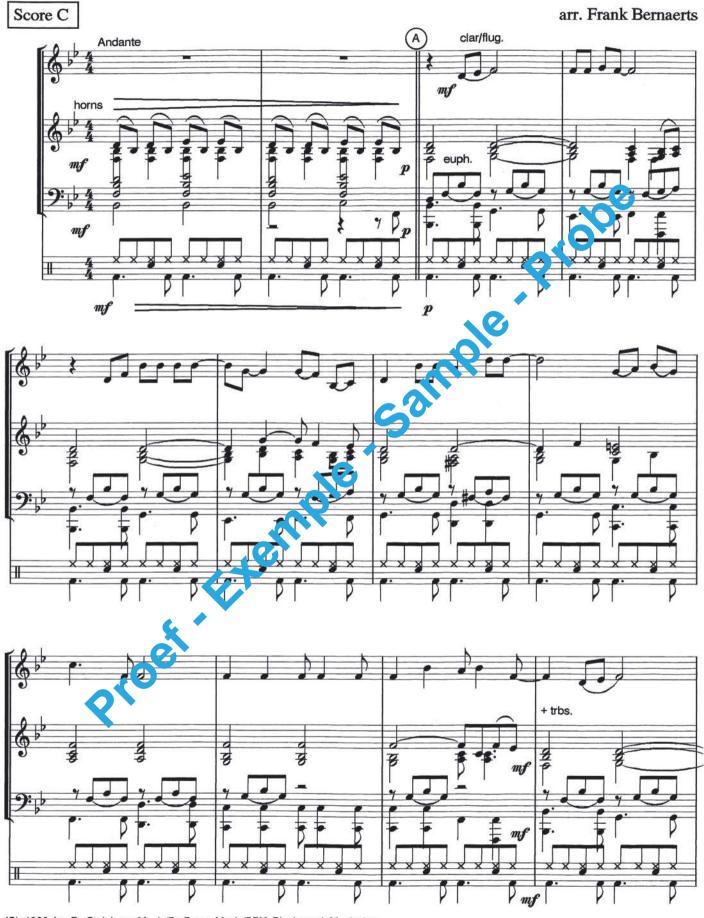

Music & Lyrics by Billy Steinberg, Tom Kelly & Susanna Hoffs



Performed by The Bangles

## Arranged by Frank Bernaerts

Concert Band - Harmonie - Blasorchester

202

Music

# **ETERNAL FLAME**

Performed by The Bangles

Music & Lyrics by Billy Steinberg, Tom Kelly & Susanna Hole Arranged by Frank Bernaerts .na Hol sample sample



### Steinberg, Kelly & Hoffs ETERNAL FLAME



(C) 1988 by B. Steinberg Music/D. Barry Music/SBK Blackwood Music Inc. Voor Benelux : Warner Bros. Music Holland B.V./Warner Basart Publ. Group. For U.K. and Eire : EMI Songs Ltd. & International Music Publications. Authorized edition 1990 : Bernaerts Music bvba, Willebroek-Belgium.

Full recording available on CD "Intro Spectacular"









# **ETERNAL FLAME**

### Arranged by Frank Bernaerts

### Instrumentation

Concert Band - Harmonie - Blasorchester

| 1 | Condensed Score                                                                                                                       | 2       | C Euphonium/Baritone                 |
|---|---------------------------------------------------------------------------------------------------------------------------------------|-----