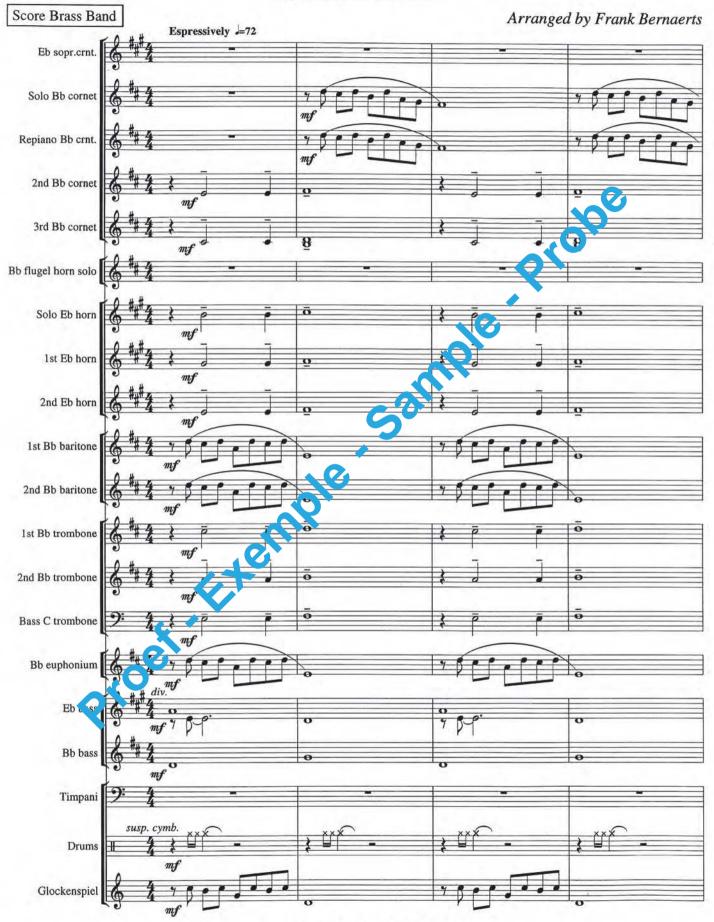

# SHE'S OUT of MY LIFE

Performed by Michael Jackson - Flugelhorn Solo -

Arranged by Frank Bernaerts

**Brass Band** 

606

10

0

## SHE'S OUT OF MY LIFE

Proet-Exemple-Sample-Probe Flugelhorn Solo - Performed by Michael Jackson

Music & Lyrics by Tom Bahler

Arranged by Frank Bernaerts

Music & lyrics by Tom Bahler SHE'S OUT OF MY LIFE

### Arranged by Frank Bernaerts

#### Instrumentation

**Brass Band** 