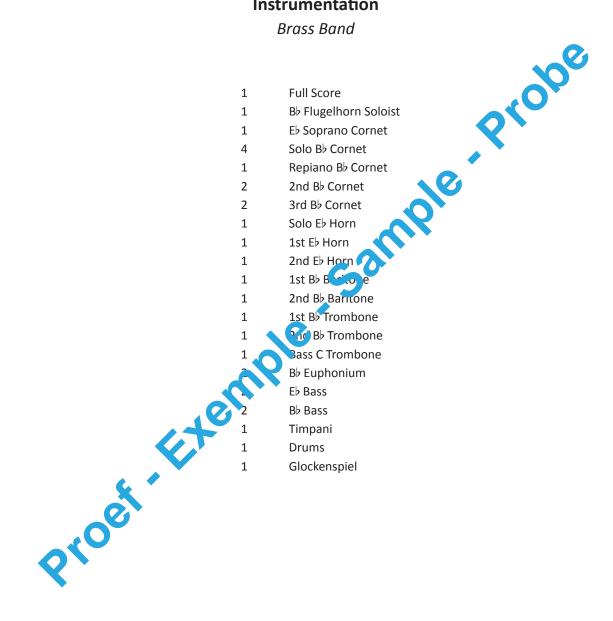

f MY LIFE

Performed by Michael Jackson - Flugelhorn Solo -

Arranged by Frank Bernaerts

**Brass Band** 

606

10

0

## SHE'S OUT OF MY LIFE

Proet-Exemple-Sample-Probe Flugelhorn Solo - Performed by Michael Jackson

Music & Lyrics by Tom Bahler

Arranged by Frank Bernaerts



Music & lyrics by Tom Bahler SHE'S OUT OF MY LIFE

~ Performed by Michael Jackson ~



Copyright © 1979 Tom Bahler Music (BMI).

Used by kind permission of Chappell & Intersong Music Group Belgium N.V., Chappell & Co. Holland B.V. & IMP England. Authorised edition 1989 : Bernaerts Music byba, Music Publishers, Willebroek-Belgium.



She's Out Of My Life - 2









She's Out Of My Life - 6



She's Out Of My Life - 7

## SHE'S OUT of MY LIFE

### Arranged by Frank Bernaerts

#### Instrumentation

**Brass Band** 



### www.bernaertsmusic.com

No part of this publication may be reproduced in any form of print without prior and written permission of the publisher