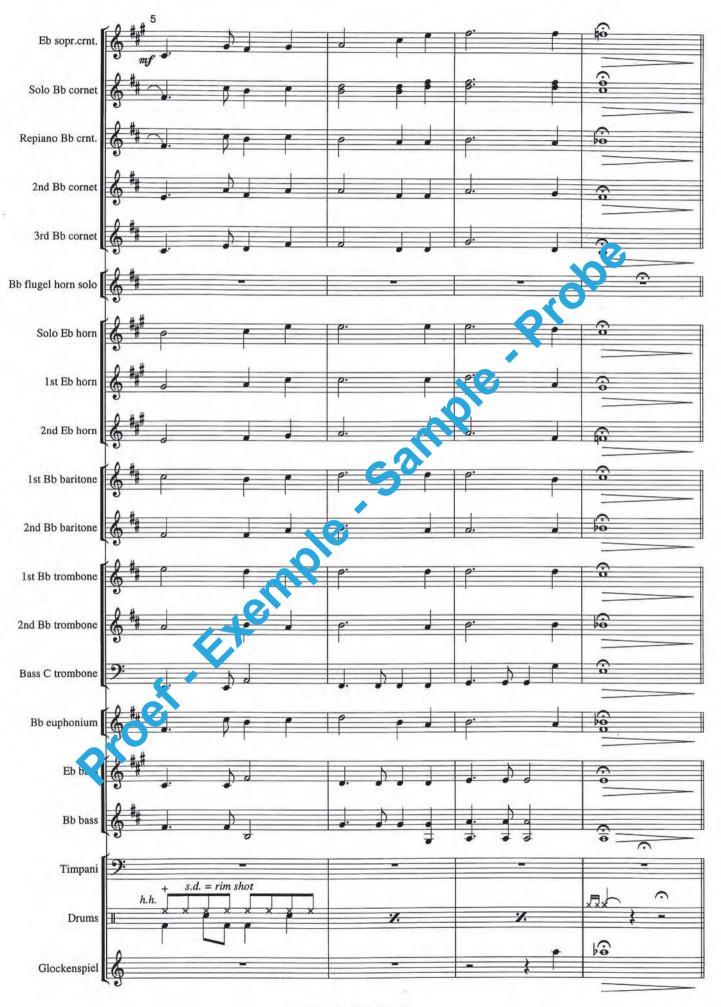

Music & Lyrics by Tom Bahler

# SHE'S OUT of MY LIFE

Performed by Michael Jackson - Flugelhorn Solo -

Arranged by Frank Bernaerts

**Brass Band** 

606

10

0

## SHE'S OUT OF MY LIFE

Proet-Exemple-Sample-Probe Flugelhorn Solo - Performed by Michael Jackson

Music & Lyrics by Tom Bahler

Arranged by Frank Bernaerts



Music & lyrics by Tom Bahler SHE'S OUT OF MY LIFE

~ Performed by Michael Jackson ~



Copyright © 1979 Tom Bahler Music (BMI).

Used by kind permission of Chappell & Intersong Music Group Belgium N.V., Chappell & Co. Holland B.V. & IMP England. Authorised edition 1989 : Bernaerts Music byba, Music Publishers, Willebroek-Belgium.



She's Out Of My Life - 2









She's Out Of My Life - 6



She's Out Of My Life - 7

## SHE'S OUT of MY LIFE

### Arranged by Frank Bernaerts

#### Instrumentation

**Brass Band** 



### www.bernaertsmusic.com

No part of this publication may be reproduced in any form of print without prior and written permission of the publisher