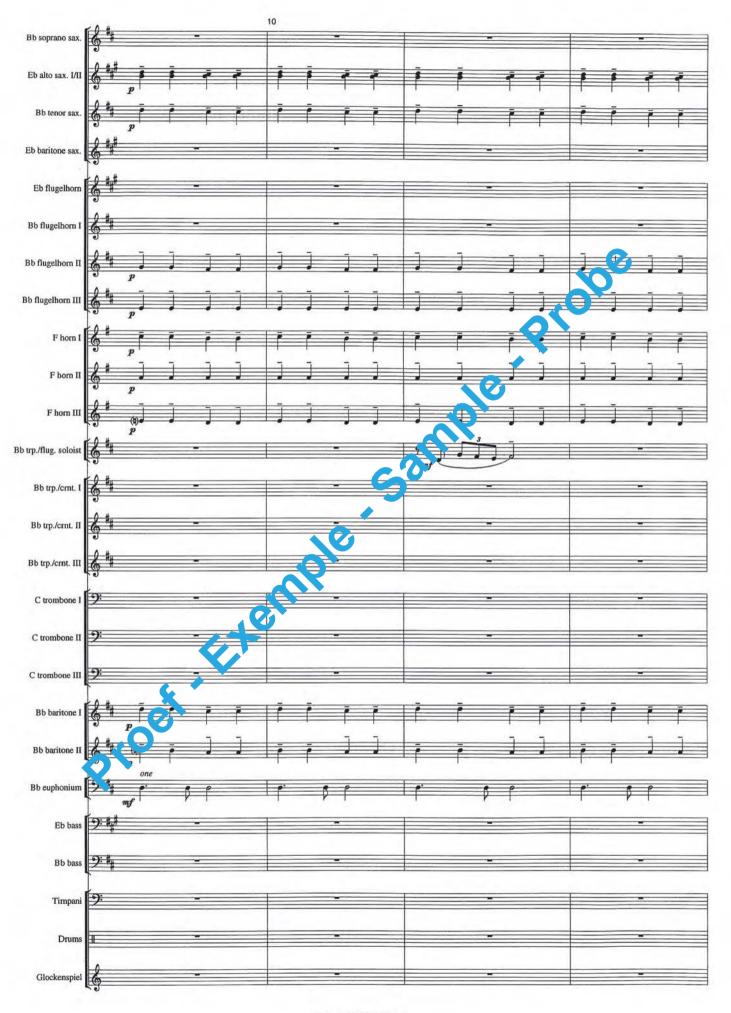

Music & Lyrics by Tom Bahler

# SHE'S OUT of MY LIFE

Performed by Michael Jackson

- Trumpet, Cornet or Flugelhorn Solo -Arranged by Frank Bernaerts

Fanfare

600

0

0

## SHE'S OUT OF MY LIFE

Trumpet, Cornet or Flugelhorn Solo - Performed by Michael Jackson



#### Music & lyrics by Tom Bahler

### SHE'S OUT OF MY LIFE

~ Performed by Michael Jackson ~



Used by kind permission of Chappell & Intersong Music Group Belgium N.V., Chappell & Co. Holland B.V. & IMP England. Authorised edition 1989 : Bernaerts Music byba, Music Publishers, Willebroek-Belgium.











She's Out Of My Life - 6



## SHE'S OUT of MY LIFE

### Arranged by Frank Bernaerts

#### Instrumentation

Fanfare



#### www.bernaertsmusic.com

No part of this publication may be reproduced in any form of print without prior and written permission of the publisher