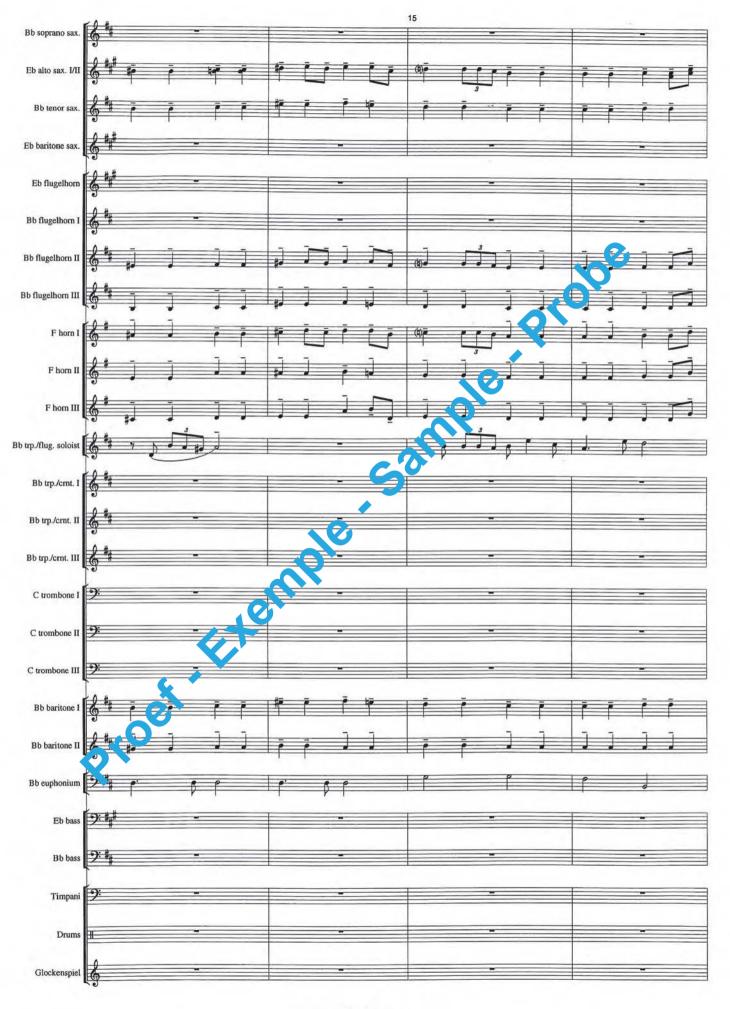

Music & Lyrics by Tom Bahler

# SHE'S OUT of MY LIFE

Performed by Michael Jackson

- Trumpet, Cornet or Flugelhorn Solo -Arranged by Frank Bernaerts

Fanfare

600

0

0

## SHE'S OUT OF MY LIFE

Trumpet, Cornet or Flugelhorn Solo - Performed by Michael Jackson



#### Music & lyrics by Tom Bahler

### SHE'S OUT OF MY LIFE

~ Performed by Michael Jackson ~



Used by kind permission of Chappell & Intersong Music Group Belgium N.V., Chappell & Co. Holland B.V. & IMP England. Authorised edition 1989 : Bernaerts Music byba, Music Publishers, Willebroek-Belgium.











She's Out Of My Life - 6



## SHE'S OUT of MY LIFE

### Arranged by Frank Bernaerts

#### Instrumentation

Fanfare



#### www.bernaertsmusic.com

No part of this publication may be reproduced in any form of print without prior and written permission of the publisher