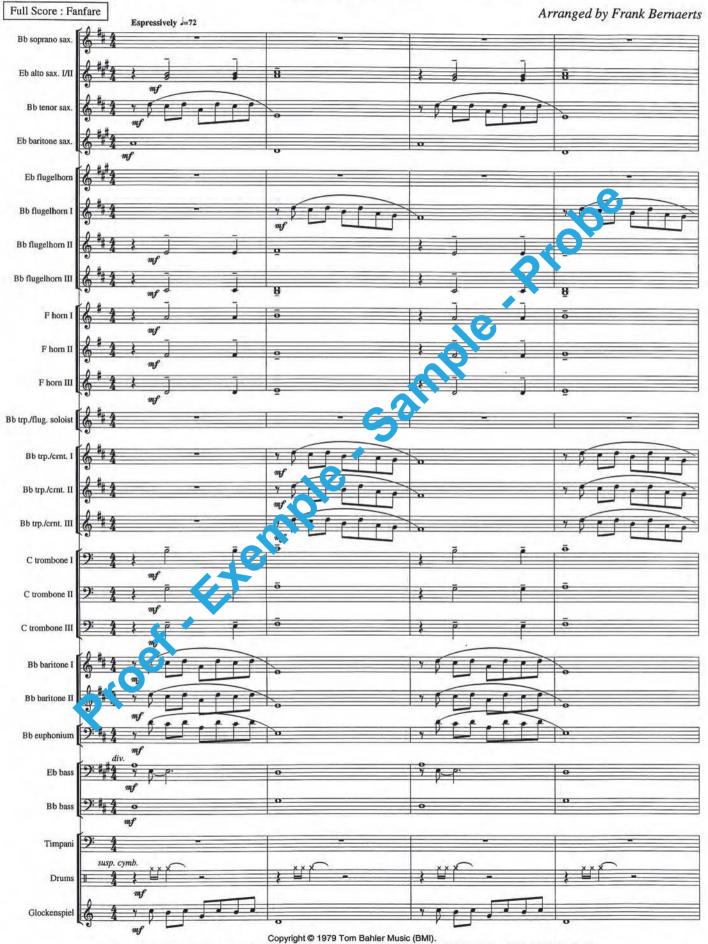

# SHE'S OUT of MY LIFE

Performed by Michael Jackson

- Trumpet, Cornet or Flugelhorn Solo -Arranged by Frank Bernaerts

Fanfare

600

0

0

## SHE'S OUT OF MY LIFE

Trumpet, Cornet or Flugelhorn Solo - Performed by Michael Jackson

### Arranged by Frank Bernaerts

#### Instrumentation

Fanfare