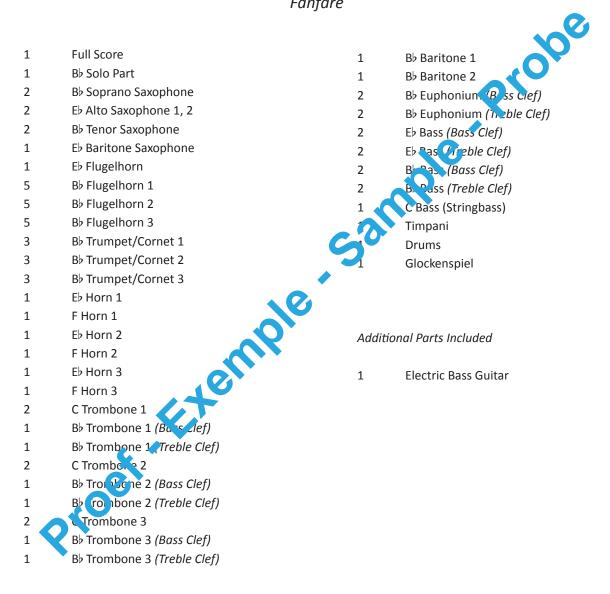

Music & Lyrics by Tom Bahler

# SHE'S OUT of MY LIFE

Performed by Michael Jackson

- Trumpet, Cornet or Flugelhorn Solo -Arranged by Frank Bernaerts

Fanfare

600

0

0

## SHE'S OUT OF MY LIFE

Trumpet, Cornet or Flugelhorn Solo - Performed by Michael Jackson



#### Music & lyrics by Tom Bahler

### SHE'S OUT OF MY LIFE

~ Performed by Michael Jackson ~



Used by kind permission of Chappell & Intersong Music Group Belgium N.V., Chappell & Co. Holland B.V. & IMP England. Authorised edition 1989 : Bernaerts Music byba, Music Publishers, Willebroek-Belgium.











She's Out Of My Life - 6



## SHE'S OUT of MY LIFE

### Arranged by Frank Bernaerts

#### Instrumentation

Fanfare



#### www.bernaertsmusic.com

No part of this publication may be reproduced in any form of print without prior and written permission of the publisher