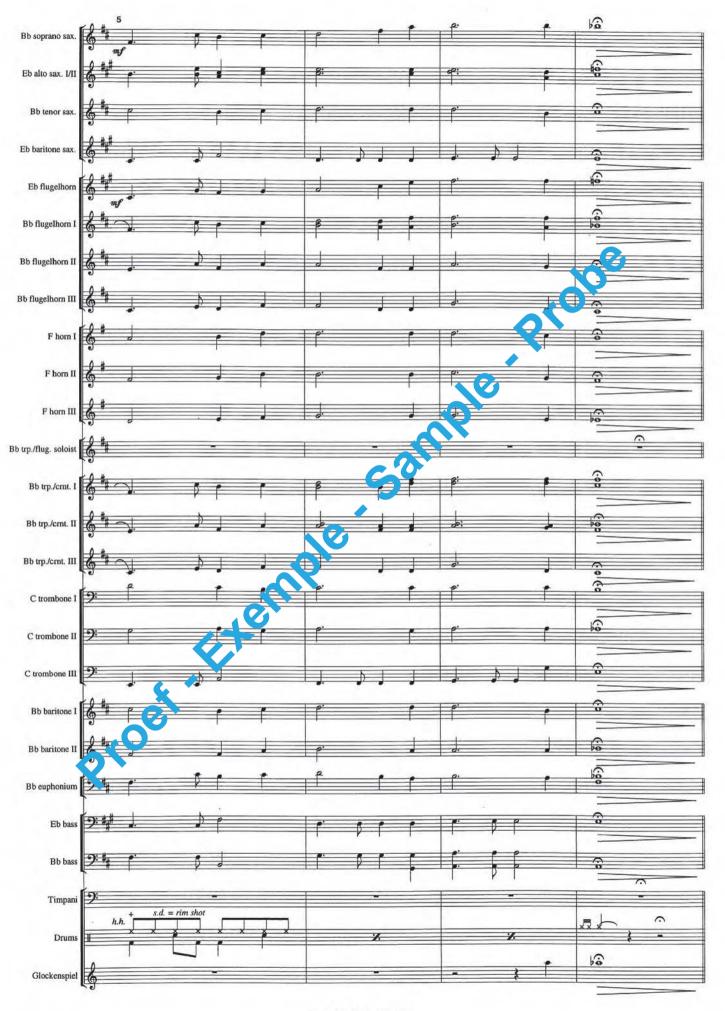

Music & Lyrics by Tom Bahler

# SHE'S OUT of MY LIFE

Performed by Michael Jackson

- Trumpet, Cornet or Flugelhorn Solo -Arranged by Frank Bernaerts

Fanfare

600

0

0

## SHE'S OUT OF MY LIFE

Trumpet, Cornet or Flugelhorn Solo - Performed by Michael Jackson



#### Music & lyrics by Tom Bahler

### SHE'S OUT OF MY LIFE

~ Performed by Michael Jackson ~



Used by kind permission of Chappell & Intersong Music Group Belgium N.V., Chappell & Co. Holland B.V. & IMP England. Authorised edition 1989 : Bernaerts Music byba, Music Publishers, Willebroek-Belgium.











She's Out Of My Life - 6



## SHE'S OUT of MY LIFE

### Arranged by Frank Bernaerts

#### Instrumentation

Fanfare



#### www.bernaertsmusic.com

No part of this publication may be reproduced in any form of print without prior and written permission of the publisher