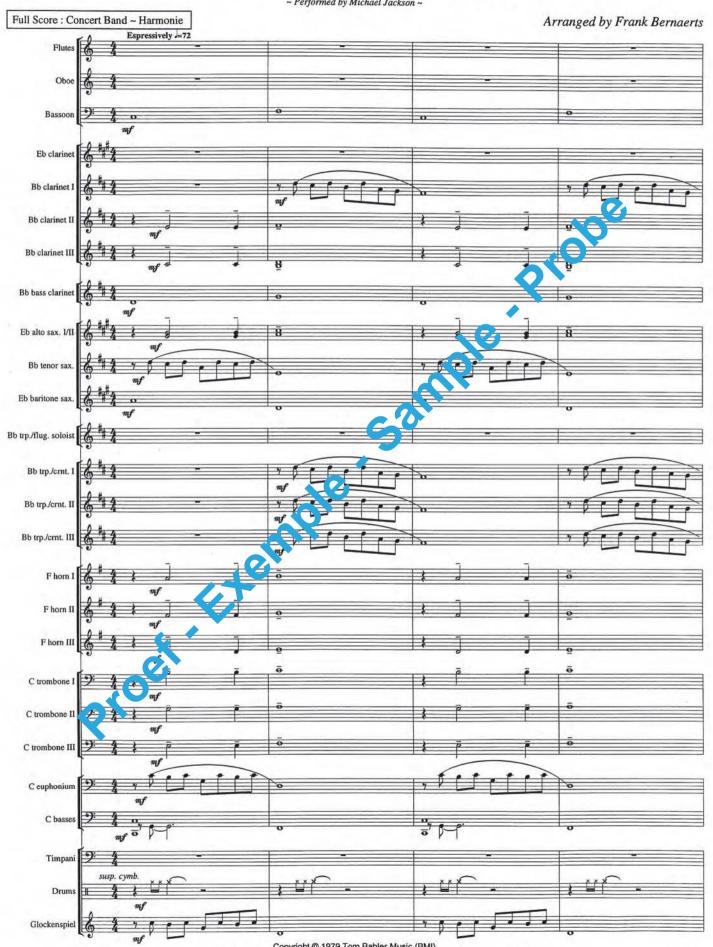

# SHE'S OUT of MY LIFE

Performed by Michael Jackson

- Trumpet, Cornet or Flugelhorn Solo -Arranged by Frank Bernaerts

**Concert Band - Harmonie - Blasorchester** 

de Pieces

## SHE'S OUT OF MY LIFE

Trumpet, Cornet or Flugelhorn Solo - Performed by Michael Jackson

Music & Lyrics by Tom Bahler

**Arranged by Frank Bernaerts** 

Proef. Exemple sample.

### Arranged by Frank Bernaerts