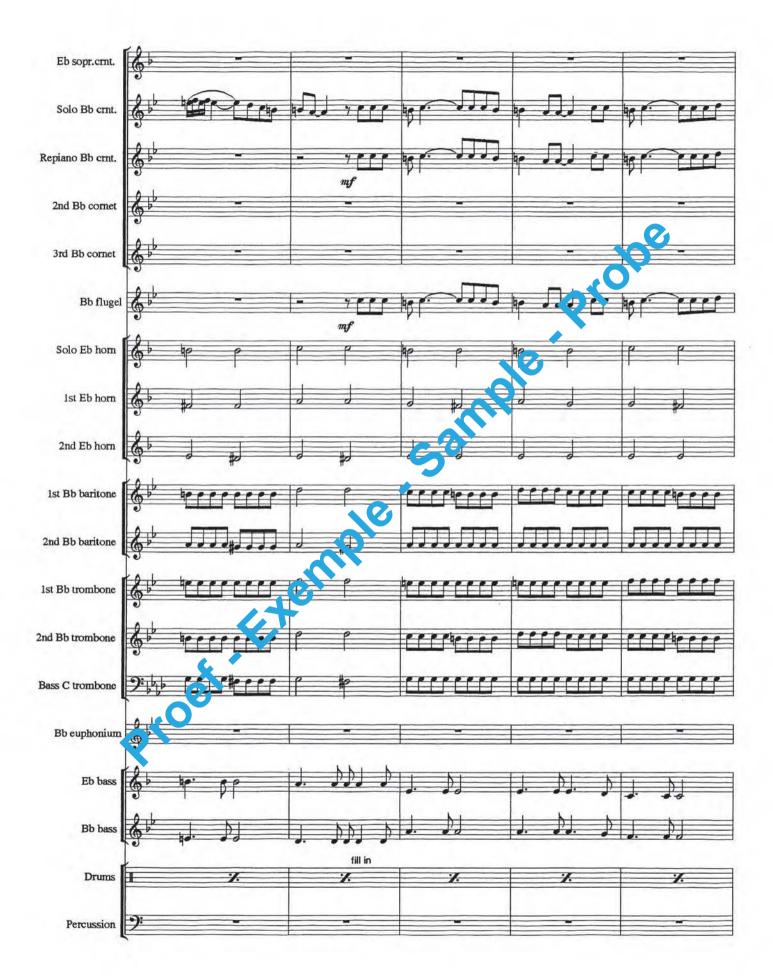

anged by Jan van Kraeydonck

### **Bernaerts Music BV – Music Publishers**

Molenstraat 31-33 8370 Blankenberge – Belgium Tel. 0479 55 76 69 E-mail: office@bernaertsmusic.com Website: www.bernaertsmusic.com

# Freddie Mercury THE SHOW MUST GO ON

Score Brass Band arr. Jan van Kraeydonck 1. 88 Eb sopr.crnt. Solo Bb crnt. Repiano Bb crnt. 2nd Bb cornet 73 3rd Bb cornet -Bb flugel Solo Eb horn m 1st Eb horn m 2nd Eb horn 1st Bb baritone n 2nd Bb baritone m 1st Bb trombone mf 2nd Bb trombone Bass C trombone mf Bb euphoniu 00 m Eb bass π 77 mf Bb bass e mf t.t. Drums 4 Percussion

(C) 1991 by Queen Music Ltd. Voor Nederland : EMI Music Publ. (Holland) B.V. - Voor Belgie & Luxemburg : EMI Music Publ. (Belgium) N.V. Authorized edition 1992 : Bernaerts Music byba, Willebroek-Belgium.















# THE SHOW MUST GO ON

# Arranged by Jan van Kraeydonck

### Instrumentation

Brass Band



## www.bernaertsmusic.com

No part of this publication may be reproduced in any form of print without prior and written permission of the publisher