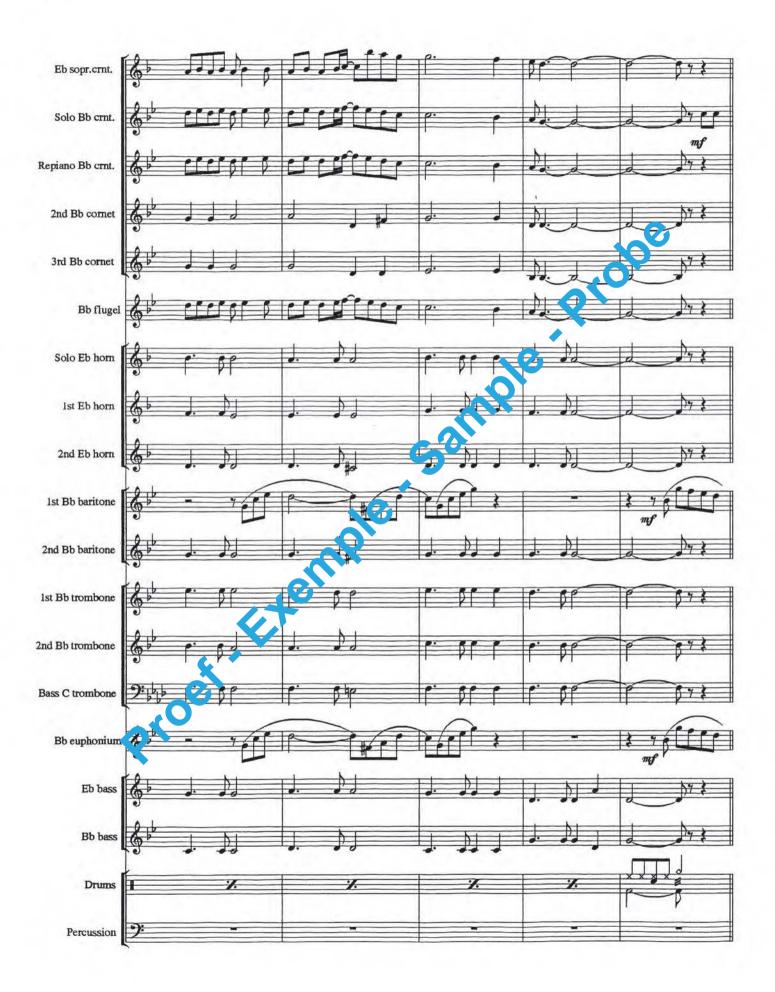

# Freddie Mercury THE SHOW MUST GO ON

Score Brass Band arr. Jan van Kraeydonck 1. 88 Eb sopr.crnt. Solo Bb crnt. Repiano Bb crnt. 2nd Bb cornet 73 3rd Bb cornet -Bb flugel Solo Eb horn m 1st Eb horn m 2nd Eb horn 1st Bb baritone n 2nd Bb baritone m 1st Bb trombone mf 2nd Bb trombone Bass C trombone mf Bb euphoniu 00 m Eb bass π 77 mf Bb bass e mf t.t. Drums 4 Percussion