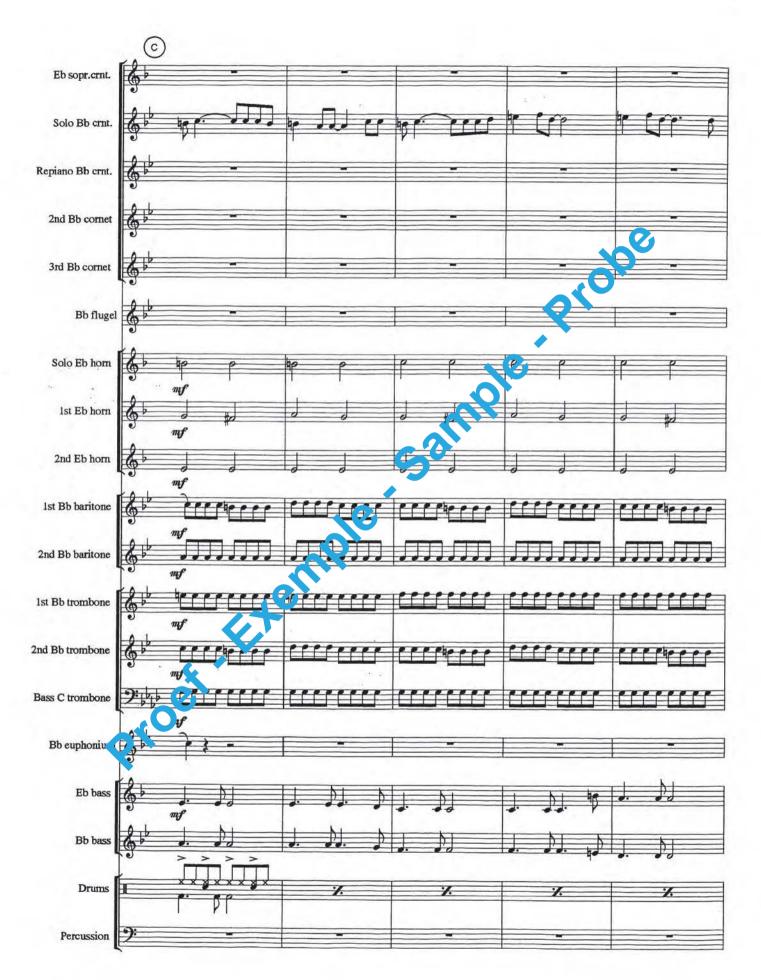

rranged by Jan van Kraeydonck

### **Bernaerts Music BV – Music Publishers**

Molenstraat 31-33 8370 Blankenberge – Belgium Tel. 0479 55 76 69 E-mail: office@bernaertsmusic.com Website: www.bernaertsmusic.com

# Freddie Mercury THE SHOW MUST GO ON

Score Brass Band arr. Jan van Kraeydonck 1. 88 Eb sopr.crnt. Solo Bb crnt. Repiano Bb crnt. 2nd Bb cornet 73 3rd Bb cornet -Bb flugel Solo Eb horn m 1st Eb horn m 2nd Eb horn 1st Bb baritone n 2nd Bb baritone m 1st Bb trombone mf 2nd Bb trombone Bass C trombone mf Bb euphoniu 00 m Eb bass π 77 mf Bb bass e mf t.t. Drums 4 Percussion

(C) 1991 by Queen Music Ltd. Voor Nederland : EMI Music Publ. (Holland) B.V. - Voor Belgie & Luxemburg : EMI Music Publ. (Belgium) N.V. Authorized edition 1992 : Bernaerts Music byba, Willebroek-Belgium.















# THE SHOW MUST GO ON

# Arranged by Jan van Kraeydonck

### Instrumentation

Brass Band



## www.bernaertsmusic.com

No part of this publication may be reproduced in any form of print without prior and written permission of the publisher