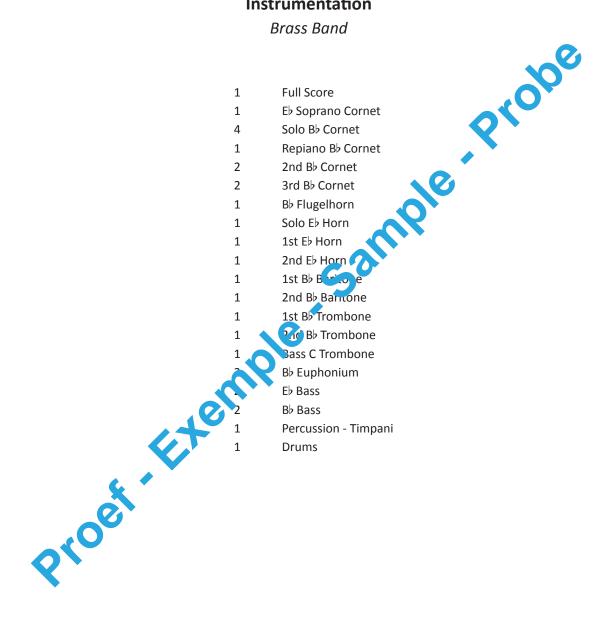

3 8370 Blankenberge – Belgium Tel. 0479 55 76 69 E-mail: office@bernaertsmusic.com Website: www.bernaertsmusic.com

# Freddie Mercury THE SHOW MUST GO ON

Score Brass Band arr. Jan van Kraeydonck 1. 88 Eb sopr.crnt. Solo Bb crnt. Repiano Bb crnt. 2nd Bb cornet 73 3rd Bb cornet -Bb flugel Solo Eb horn m 1st Eb horn m 2nd Eb horn 1st Bb baritone n 2nd Bb baritone m 1st Bb trombone mf 2nd Bb trombone Bass C trombone mf Bb euphoniu 00 m Eb bass π 77 mf Bb bass e mf t.t. Drums 4 Percussion

(C) 1991 by Queen Music Ltd. Voor Nederland : EMI Music Publ. (Holland) B.V. - Voor Belgie & Luxemburg : EMI Music Publ. (Belgium) N.V. Authorized edition 1992 : Bernaerts Music byba, Willebroek-Belgium.















# THE SHOW MUST GO ON

# Arranged by Jan van Kraeydonck

### Instrumentation

Brass Band



## www.bernaertsmusic.com

No part of this publication may be reproduced in any form of print without prior and written permission of the publisher