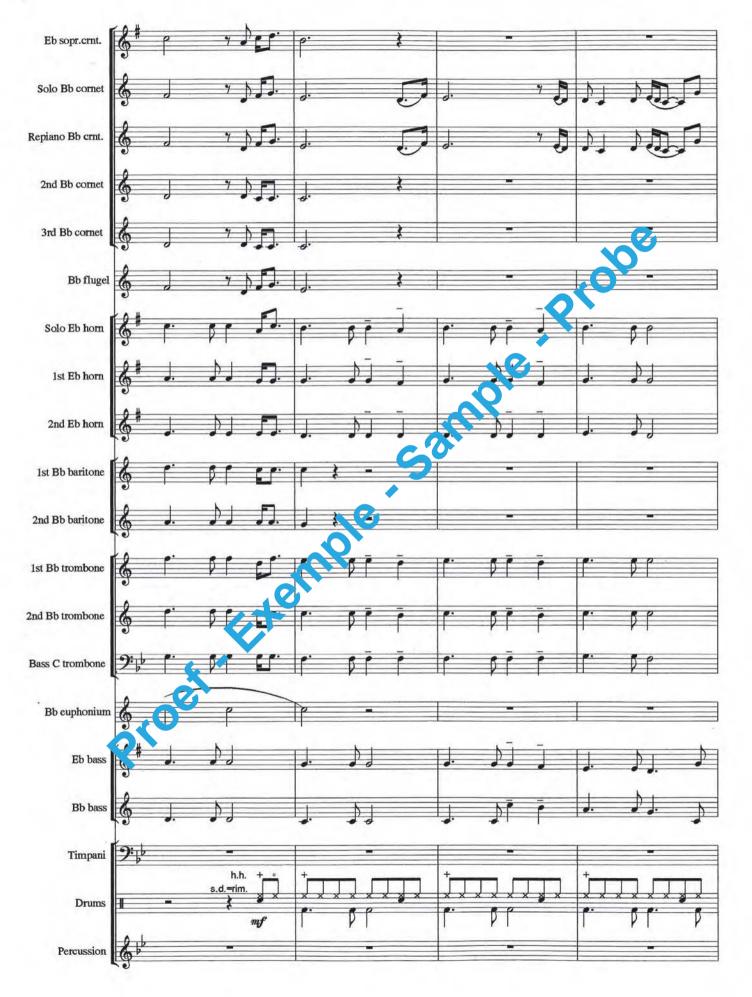

#### Instrumentation

**Brass Band** 

| 1     | Full Score                                             |
|-------|--------------------------------------------------------|
| 1     | Eb Soprano Cornet                                      |
| 4     | Solo Bb Cornet                                         |
| 1     | Repiano Bb Cornet                                      |
| 2     | 2nd Bb Cornet 3rd Bb Cornet Bb Flugelhorn Solo Eb Horn |
| 2     | 3rd B♭ Cornet                                          |
| 1     | Bb Flugelhorn                                          |
| 1     | Solo Eb Horn                                           |
| 1     | 1st Eb Horn                                            |
| 1     | 2nd E♭ Horn                                            |
| 1     | 1st Bb B rico e                                        |
| 1     | 2nd Bb Baritone                                        |
| 1     | 1st Bb Trombone                                        |
| 1     | ?તr B♭ Trombone                                        |
| 1     | Bass C Trombone                                        |
|       | Bb Euphonium                                           |
|       | Eb Bass                                                |
| 2     | Bb Bass                                                |
| 1     | Timpani                                                |
| 1     | Drums                                                  |
| 2     | Percussion                                             |
| Proet |                                                        |
|       |                                                        |
|       |                                                        |
|       |                                                        |
|       |                                                        |
|       |                                                        |
|       |                                                        |
|       |                                                        |
|       |                                                        |