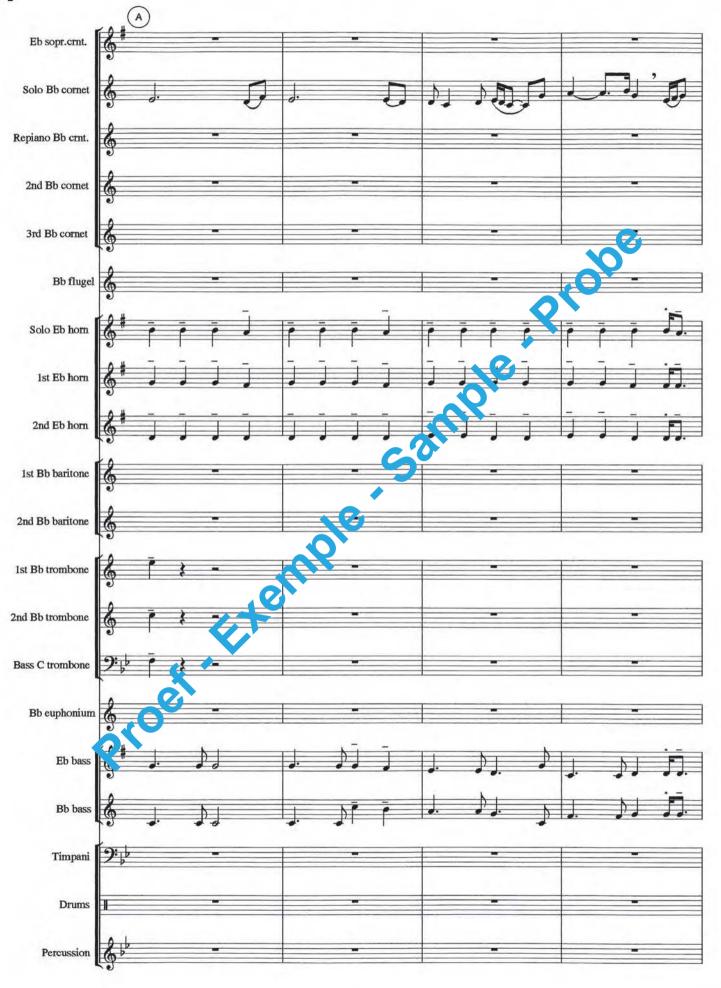

## Taken from "The Bodyguard" Soundtrack I WILL ALWAYS LOVE YOU

(C) 1973 by Owepar Publishing Co. Voor Benelux : Warner Chappell Music Holland b.v., Naarden-Holland. Authorized edition 1993 : Bernaerts Music bvba, Willebroek-Belgium.

# I WILL ALWAYS LOVE YOU

### Arranged by Frank Bernaerts

#### Instrumentation

**Brass Band** 

| 1     | Full Score                                             |
|-------|--------------------------------------------------------|
| 1     | Eb Soprano Cornet                                      |
| 4     | Solo Bb Cornet                                         |
| 1     | Repiano Bb Cornet                                      |
| 2     | 2nd Bb Cornet 3rd Bb Cornet Bb Flugelhorn Solo Eb Horn |
| 2     | 3rd B♭ Cornet                                          |
| 1     | Bb Flugelhorn                                          |
| 1     | Solo Eb Horn                                           |
| 1     | 1st Eb Horn                                            |
| 1     | 2nd E♭ Horn                                            |
| 1     | 1st Bb B rico e                                        |
| 1     | 2nd Bb Baritone                                        |
| 1     | 1st Bb Trombone                                        |
| 1     | ?તr B♭ Trombone                                        |
| 1     | Bass C Trombone                                        |
|       | Bb Euphonium                                           |
|       | Eb Bass                                                |
| 2     | Bb Bass                                                |
| 1     | Timpani                                                |
| 1     | Drums                                                  |
| 2     | Percussion                                             |
| Proet |                                                        |
|       |                                                        |
|       |                                                        |
|       |                                                        |
|       |                                                        |
|       |                                                        |
|       |                                                        |
|       |                                                        |
|       |                                                        |