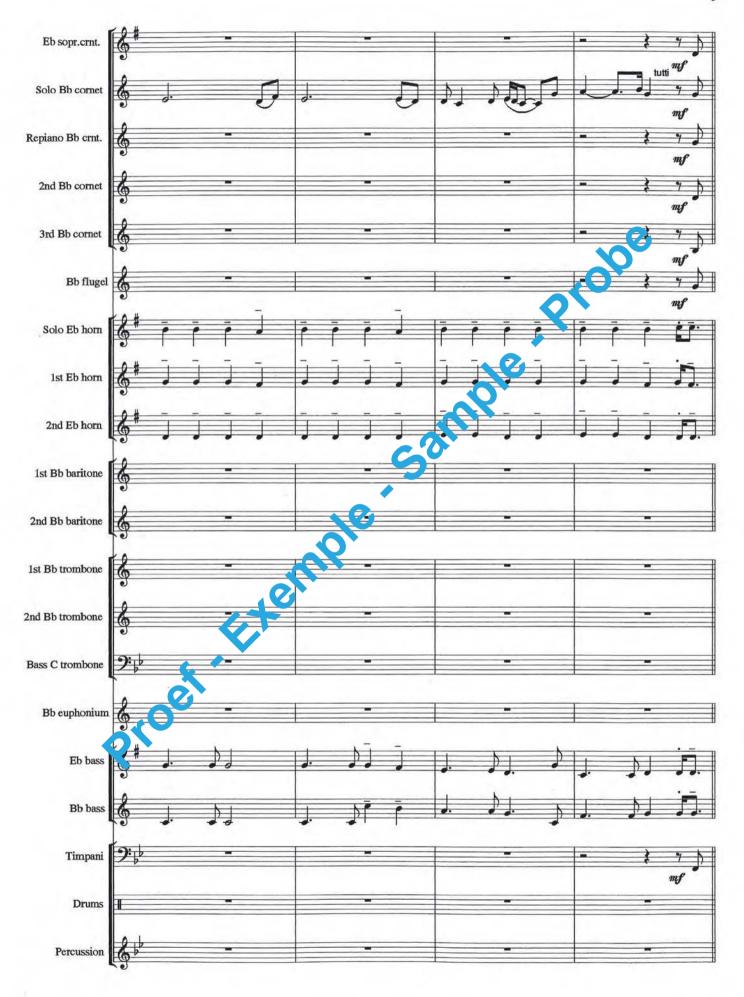

## Taken from "The Bodyguard" Soundtrack I WILL ALWAYS LOVE YOU

(C) 1973 by Owepar Publishing Co. Voor Benelux : Warner Chappell Music Holland b.v., Naarden-Holland. Authorized edition 1993 : Bernaerts Music bvba, Willebroek-Belgium.

# I WILL ALWAYS LOVE YOU

### Arranged by Frank Bernaerts

#### Instrumentation

**Brass Band** 

| 1     | Full Score                                             |
|-------|--------------------------------------------------------|
| 1     | Eb Soprano Cornet                                      |
| 4     | Solo Bb Cornet                                         |
| 1     | Repiano Bb Cornet                                      |
| 2     | 2nd Bb Cornet 3rd Bb Cornet Bb Flugelhorn Solo Eb Horn |
| 2     | 3rd B♭ Cornet                                          |
| 1     | Bb Flugelhorn                                          |
| 1     | Solo Eb Horn                                           |
| 1     | 1st Eb Horn                                            |
| 1     | 2nd E♭ Horn                                            |
| 1     | 1st Bb B rico e                                        |
| 1     | 2nd Bb Baritone                                        |
| 1     | 1st Bb Trombone                                        |
| 1     | ?તr B♭ Trombone                                        |
| 1     | Bass C Trombone                                        |
|       | Bb Euphonium                                           |
|       | Eb Bass                                                |
| 2     | Bb Bass                                                |
| 1     | Timpani                                                |
| 1     | Drums                                                  |
| 2     | Percussion                                             |
| Proet |                                                        |
|       |                                                        |
|       |                                                        |
|       |                                                        |
|       |                                                        |
|       |                                                        |
|       |                                                        |
|       |                                                        |
|       |                                                        |