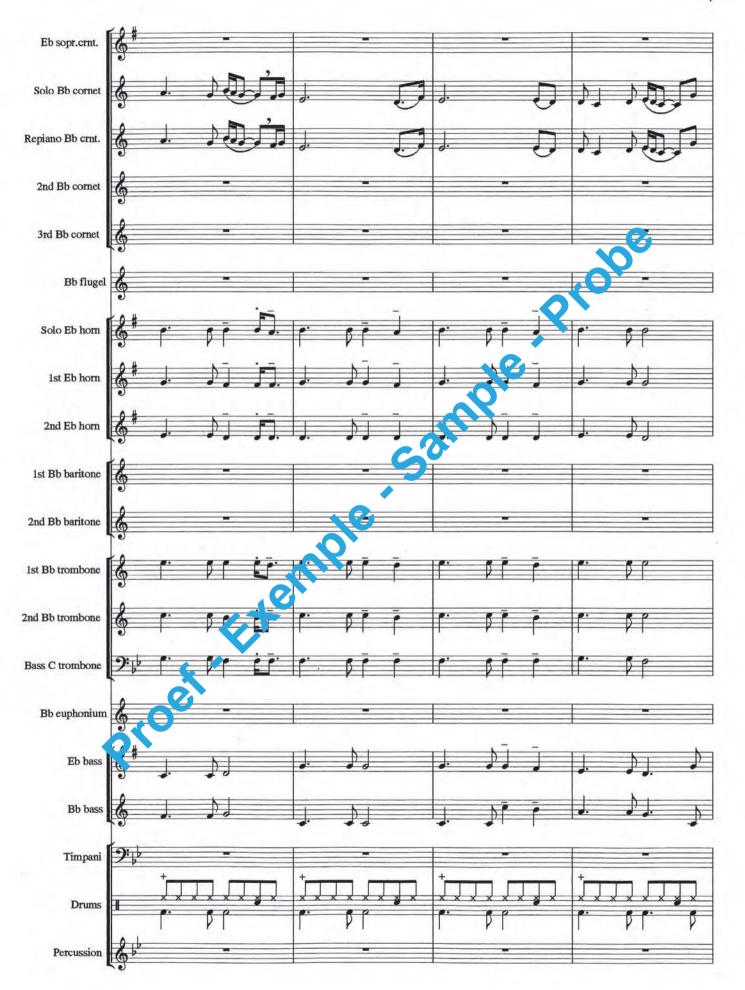

#### Instrumentation

**Brass Band** 

| 1     | Full Score                                             |
|-------|--------------------------------------------------------|
| 1     | Eb Soprano Cornet                                      |
| 4     | Solo Bb Cornet                                         |
| 1     | Repiano Bb Cornet                                      |
| 2     | 2nd Bb Cornet 3rd Bb Cornet Bb Flugelhorn Solo Eb Horn |
| 2     | 3rd B♭ Cornet                                          |
| 1     | Bb Flugelhorn                                          |
| 1     | Solo Eb Horn                                           |
| 1     | 1st Eb Horn                                            |
| 1     | 2nd E♭ Horn                                            |
| 1     | 1st Bb B rico e                                        |
| 1     | 2nd Bb Baritone                                        |
| 1     | 1st Bb Trombone                                        |
| 1     | ?તr B♭ Trombone                                        |
| 1     | Bass C Trombone                                        |
|       | Bb Euphonium                                           |
|       | Eb Bass                                                |
| 2     | Bb Bass                                                |
| 1     | Timpani                                                |
| 1     | Drums                                                  |
| 2     | Percussion                                             |
| Proet |                                                        |
|       |                                                        |
|       |                                                        |
|       |                                                        |
|       |                                                        |
|       |                                                        |
|       |                                                        |
|       |                                                        |
|       |                                                        |