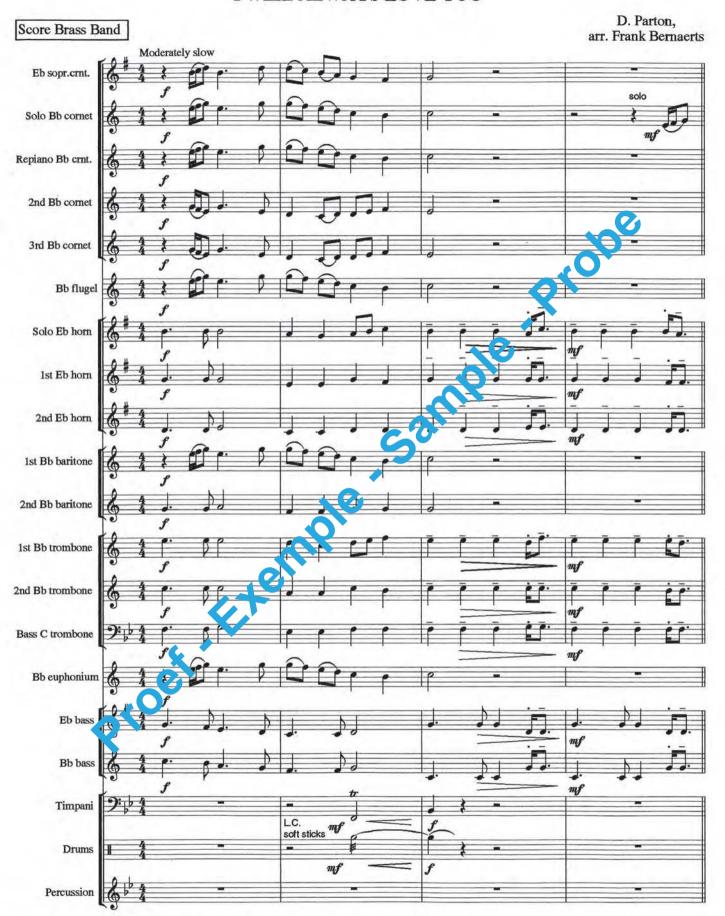

## Taken from "The Bodyguard" Soundtrack I WILL ALWAYS LOVE YOU

(C) 1973 by Owepar Publishing Co. Voor Benelux : Warner Chappell Music Holland b.v., Naarden-Holland. Authorized edition 1993 : Bernaerts Music bvba, Willebroek-Belgium.

# I WILL ALWAYS LOVE YOU

### Arranged by Frank Bernaerts

#### Instrumentation

**Brass Band** 

| 1     | Full Score                                             |
|-------|--------------------------------------------------------|
| 1     | Eb Soprano Cornet                                      |
| 4     | Solo Bb Cornet                                         |
| 1     | Repiano Bb Cornet                                      |
| 2     | 2nd Bb Cornet 3rd Bb Cornet Bb Flugelhorn Solo Eb Horn |
| 2     | 3rd B♭ Cornet                                          |
| 1     | Bb Flugelhorn                                          |
| 1     | Solo Eb Horn                                           |
| 1     | 1st Eb Horn                                            |
| 1     | 2nd E♭ Horn                                            |
| 1     | 1st Bb B rico e                                        |
| 1     | 2nd Bb Baritone                                        |
| 1     | 1st Bb Trombone                                        |
| 1     | ?તr B♭ Trombone                                        |
| 1     | Bass C Trombone                                        |
|       | Bb Euphonium                                           |
|       | Eb Bass                                                |
| 2     | Bb Bass                                                |
| 1     | Timpani                                                |
| 1     | Drums                                                  |
| 2     | Percussion                                             |
| Proet |                                                        |
|       |                                                        |
|       |                                                        |
|       |                                                        |
|       |                                                        |
|       |                                                        |
|       |                                                        |
|       |                                                        |
|       |                                                        |