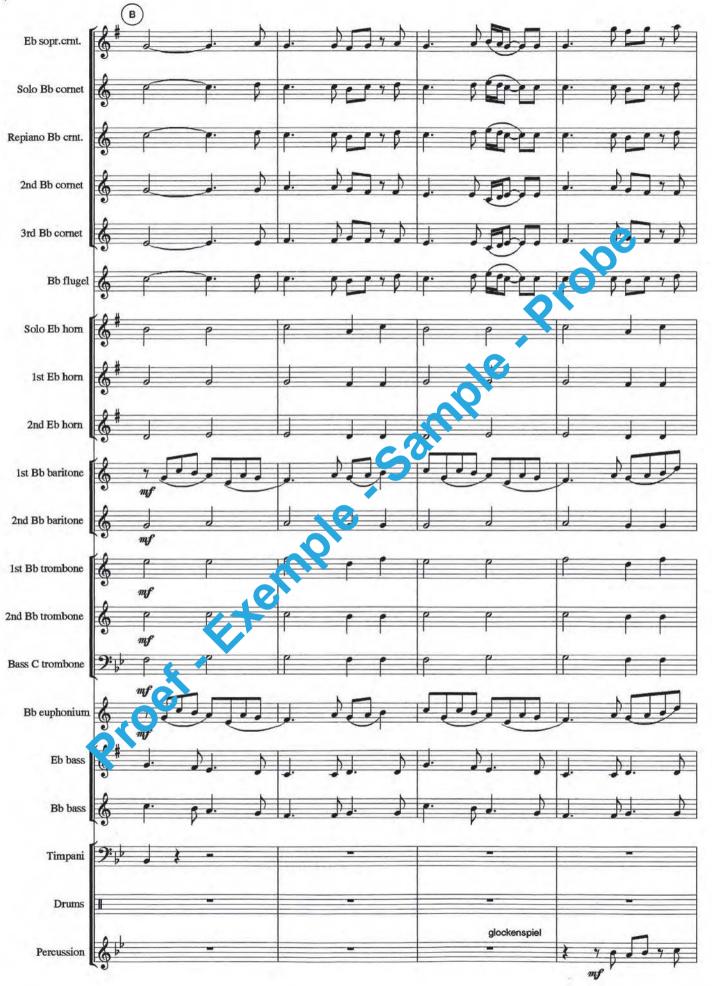

#### Instrumentation

**Brass Band** 

| 1     | Full Score                                             |
|-------|--------------------------------------------------------|
| 1     | Eb Soprano Cornet                                      |
| 4     | Solo Bb Cornet                                         |
| 1     | Repiano Bb Cornet                                      |
| 2     | 2nd Bb Cornet 3rd Bb Cornet Bb Flugelhorn Solo Eb Horn |
| 2     | 3rd B♭ Cornet                                          |
| 1     | Bb Flugelhorn                                          |
| 1     | Solo Eb Horn                                           |
| 1     | 1st Eb Horn                                            |
| 1     | 2nd E♭ Horn                                            |
| 1     | 1st Bb B rico e                                        |
| 1     | 2nd Bb Baritone                                        |
| 1     | 1st Bb Trombone                                        |
| 1     | ?તr B♭ Trombone                                        |
| 1     | Bass C Trombone                                        |
|       | Bb Euphonium                                           |
|       | Eb Bass                                                |
| 2     | Bb Bass                                                |
| 1     | Timpani                                                |
| 1     | Drums                                                  |
| 2     | Percussion                                             |
| Proet |                                                        |
|       |                                                        |
|       |                                                        |
|       |                                                        |
|       |                                                        |
|       |                                                        |
|       |                                                        |
|       |                                                        |
|       |                                                        |