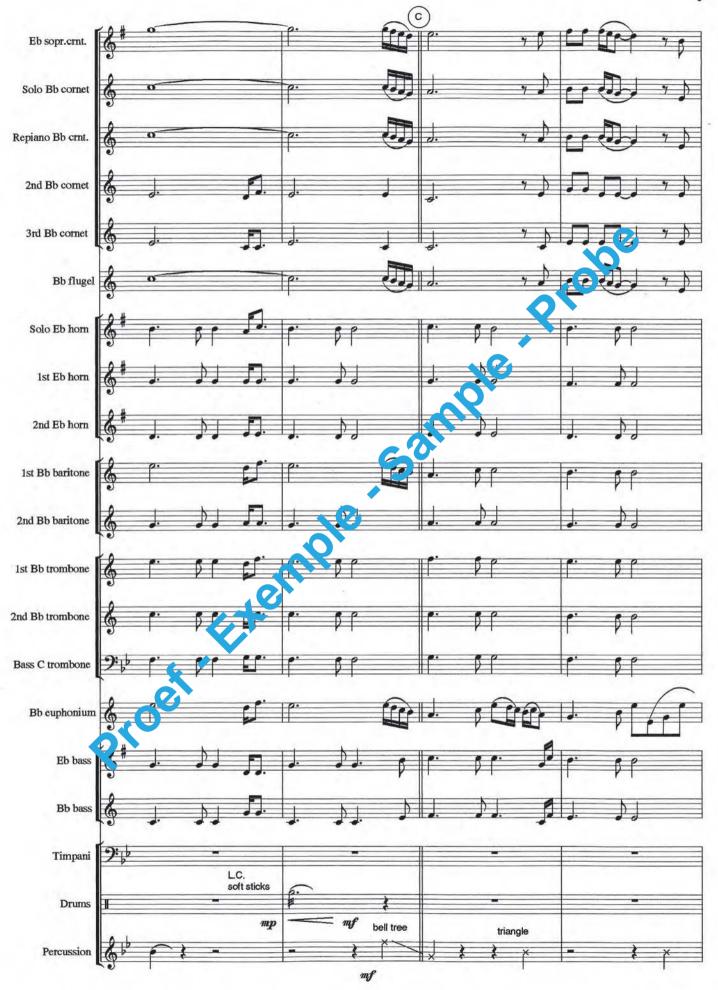

#### Instrumentation

**Brass Band** 

| 1     | Full Score                                             |
|-------|--------------------------------------------------------|
| 1     | Eb Soprano Cornet                                      |
| 4     | Solo Bb Cornet                                         |
| 1     | Repiano Bb Cornet                                      |
| 2     | 2nd Bb Cornet 3rd Bb Cornet Bb Flugelhorn Solo Eb Horn |
| 2     | 3rd B♭ Cornet                                          |
| 1     | Bb Flugelhorn                                          |
| 1     | Solo Eb Horn                                           |
| 1     | 1st Eb Horn                                            |
| 1     | 2nd E♭ Horn                                            |
| 1     | 1st Bb B rico e                                        |
| 1     | 2nd Bb Baritone                                        |
| 1     | 1st Bb Trombone                                        |
| 1     | ?તr B♭ Trombone                                        |
| 1     | Bass C Trombone                                        |
|       | Bb Euphonium                                           |
|       | Eb Bass                                                |
| 2     | Bb Bass                                                |
| 1     | Timpani                                                |
| 1     | Drums                                                  |
| 2     | Percussion                                             |
| Proet |                                                        |
|       |                                                        |
|       |                                                        |
|       |                                                        |
|       |                                                        |
|       |                                                        |
|       |                                                        |
|       |                                                        |
|       |                                                        |