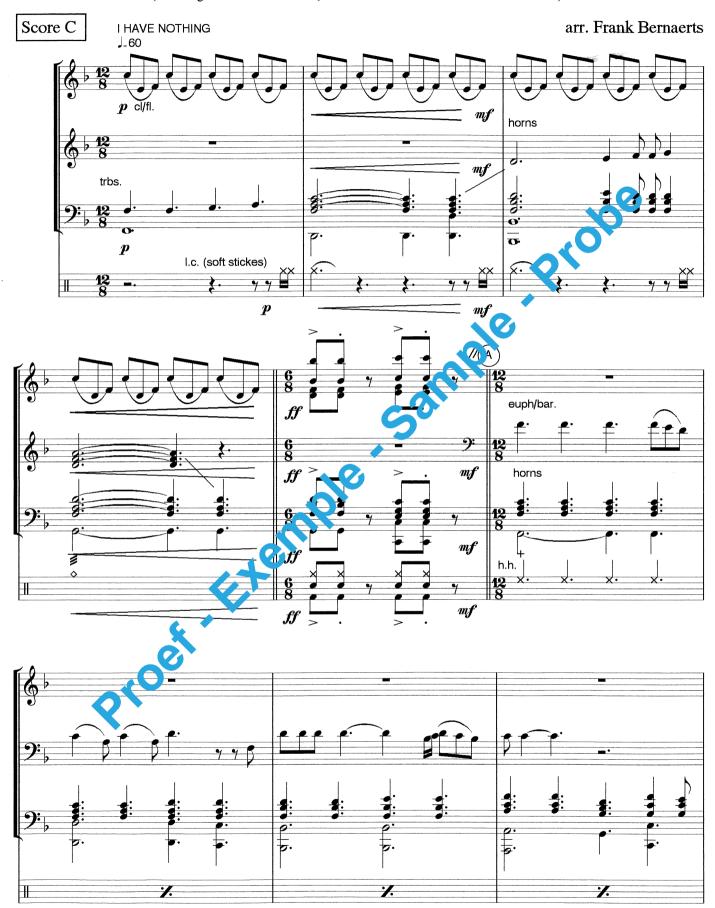

A Whitney Houston Pop Collection From

# THE BODYGUARD SOUNDTRACK

Soundtrack Highlights: I Have Nothing, Run To You & I'm Every Woman

Arranged by Frank Bernaerts

Concert Band - Harmonie - Blasorchester

Film Music & T.V. Themes

## THE BODYGUARD SOUNDTRACK

Soundtrack highlights: I Have Nothing, Run To You & I'm Every Woman

Proef. Exemple sample . Probe **Arranged by Frank Bernaerts** 



### a Whitney Houston pop collection from

### THE BODYGUARD SOUNDTRACK

(featuring I HAVE NOTHING, RUN TO YOU and I'M EVERY WOMAN)



I HAVE NOTHING by David Foster & Linda Thompson. (C) Linda's Boys Music/One Four Three Music. RUN TO YOU by Allan Rich & Jud Friedman. (C) Music Corp. of America Inc./Nelana Music Ltd./Music by Candlelight. I'M EVERY WOMAN by Nickolas Ashfort & Valerie Simpson. (C) Nick-O-Val Music Co. Inc. All titles used by permission of Warner Chappell Music Holland B.V. & MCA Music Holland B.V. Authorized edition 1993: Bernaerts Music byba, Willebroek-Belgium.











# THE BODYGUARD SOUNDTRACK

### Arranged by Frank Bernaerts

#### Instrumentation

Concert Band - Harmonie - Blasorchester

| 1 | Condensed Score C                                                                       | 2          | C Euphonium               |  |
|---|------------------------------------------------------------------