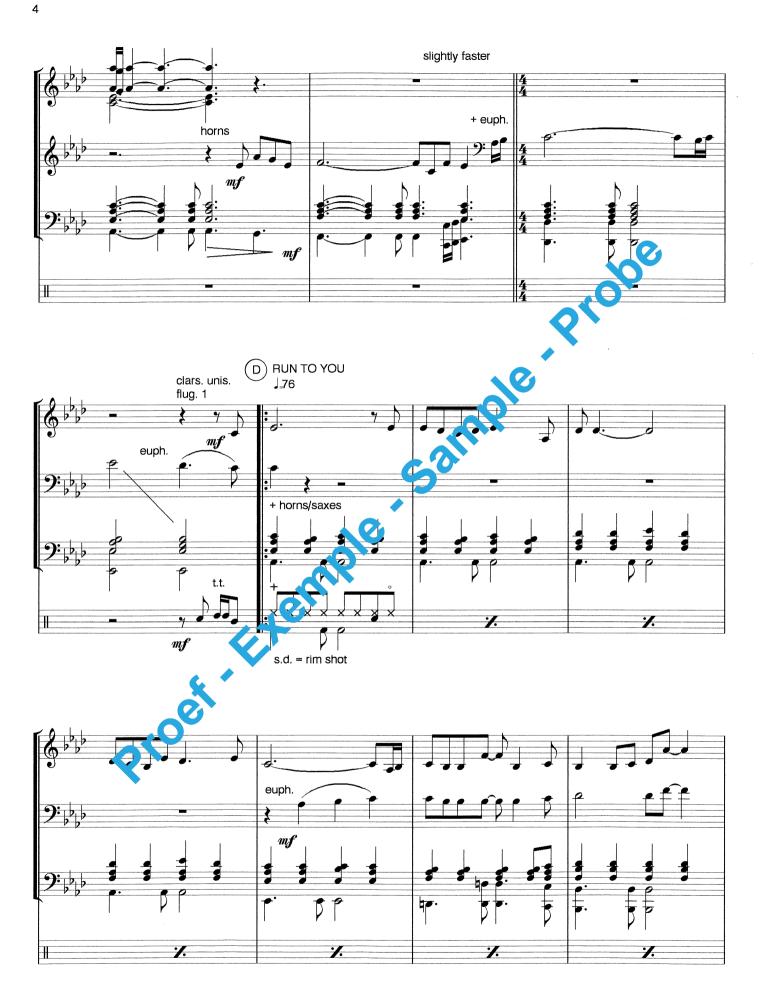

# THE BODYGUARD SOUNDTRACK

Soundtrack Highlights: I Have Nothing, Run To You & I'm Every Woman

Arranged by Frank Bernaerts

Concert Band - Harmonie - Blasorchester

Film Music & T.V. Themes

## THE BODYGUARD SOUNDTRACK

Soundtrack highlights: I Have Nothing, Run To You & I'm Every Woman

Proef. Exemple sample . Probe **Arranged by Frank Bernaerts** 

### THE BODYGUARD SOUNDTRACK

(featuring I HAVE NOTHING, RUN TO YOU and I'M EVERY WOMAN)

I HAVE NOTHING by David Foster & Linda Thompson. (C) Linda's Boys Music/One Four Three Music. RUN TO YOU by Allan Rich & Jud Friedman. (C) Music Corp. of America Inc./Nelana Music Ltd./Music by Candlelight. I'M EVERY WOMAN by Nickolas Ashfort & Valerie Simpson. (C) Nick-O-Val Music Co. Inc. All titles used by permission of Warner Chappell Music Holland B.V. & MCA Music Holland B.V. Authorized edition 1993: Bernaerts Music byba, Willebroek-Belgium.

### Arranged by Frank Bernaerts