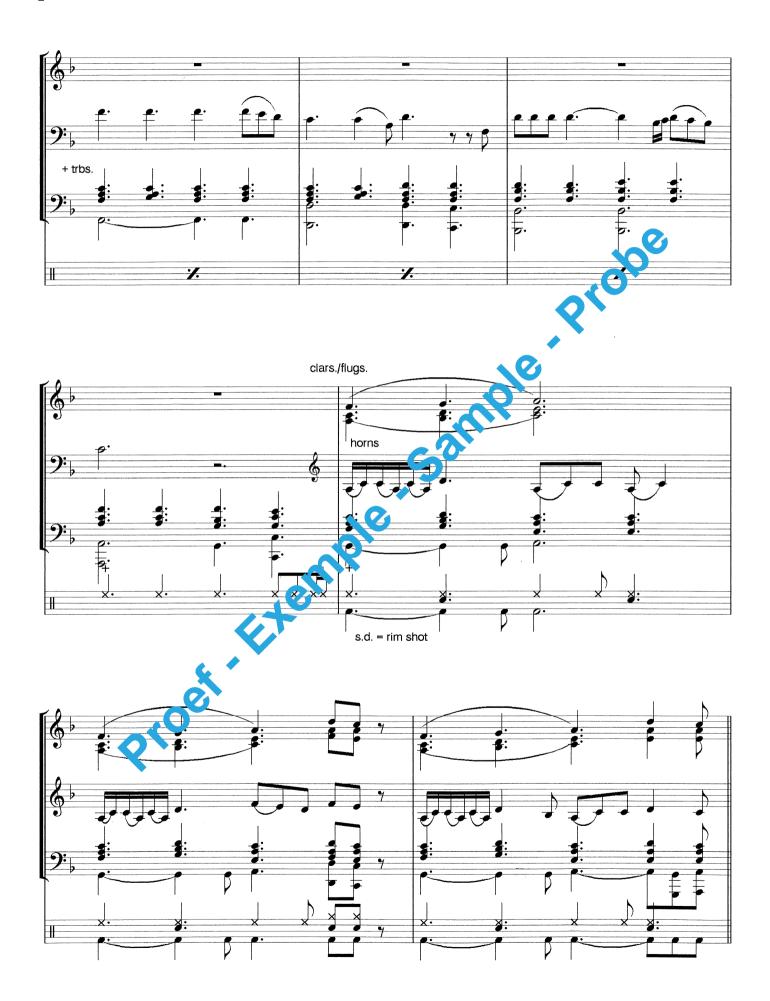

onie - Blasorchester

Film Music & T.V. Themes

## THE BODYGUARD SOUNDTRACK

Soundtrack highlights: I Have Nothing, Run To You & I'm Every Woman

Proef. Exemple sample . Probe **Arranged by Frank Bernaerts** 



### a Whitney Houston pop collection from

### THE BODYGUARD SOUNDTRACK

(featuring I HAVE NOTHING, RUN TO YOU and I'M EVERY WOMAN)



I HAVE NOTHING by David Foster & Linda Thompson. (C) Linda's Boys Music/One Four Three Music. RUN TO YOU by Allan Rich & Jud Friedman. (C) Music Corp. of America Inc./Nelana Music Ltd./Music by Candlelight. I'M EVERY WOMAN by Nickolas Ashfort & Valerie Simpson. (C) Nick-O-Val Music Co. Inc. All titles used by permission of Warner Chappell Music Holland B.V. & MCA Music Holland B.V. Authorized edition 1993: Bernaerts Music byba, Willebroek-Belgium.











# THE BODYGUARD SOUNDTRACK

### Arranged by Frank Bernaerts

#### Instrumentation

Concert Band - Harmonie - Blasorchester

| 1 | Condensed Score C                                                                       | 2          | C Euphonium               |  |
|---|-----------------------------------------------------------------------------------------|------------|---------------------------|--|
| 8 | Flute C                                                                                 | 2          | Bb Euphonium (Bas         |  |
| 2 | Oboe C                                                                                  | 2          | B♭ Euphonium <i>(Trel</i> |  |
| 2 | Bassoon C                                                                               | 2