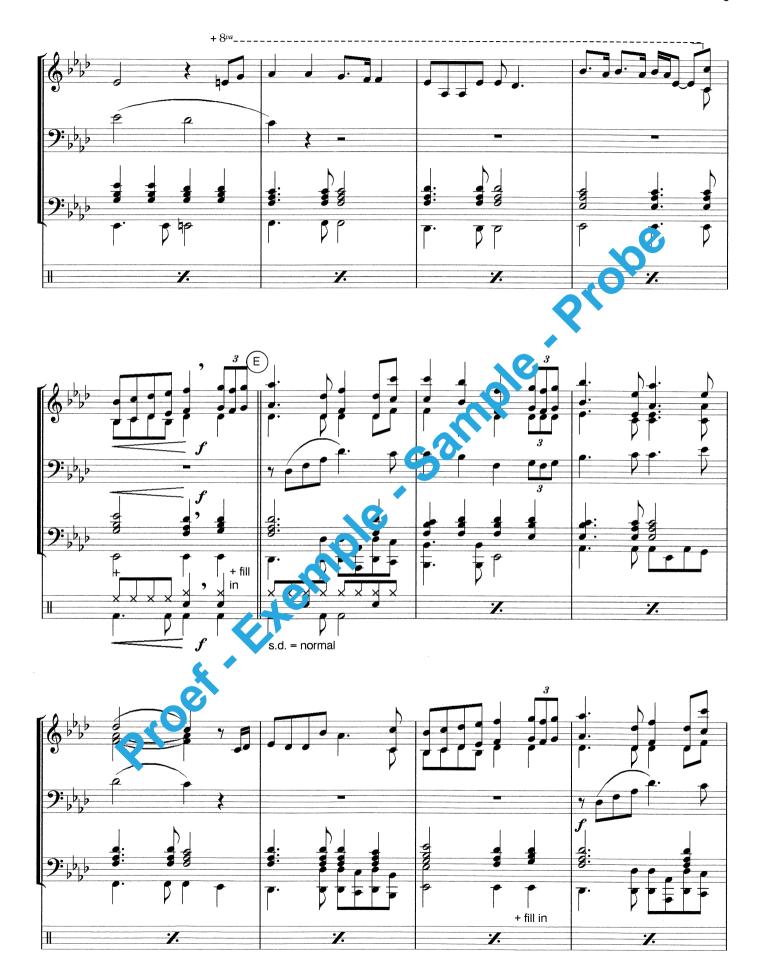

# THE BODYGUARD SOUNDTRACK

Soundtrack Highlights: I Have Nothing, Run To You & I'm Every Woman

Arranged by Frank Bernaerts

Concert Band - Harmonie - Blasorchester

Film Music & T.V. Themes

## THE BODYGUARD SOUNDTRACK

Soundtrack highlights: I Have Nothing, Run To You & I'm Every Woman

Proef. Exemple sample . Probe **Arranged by Frank Bernaerts** 

### THE BODYGUARD SOUNDTRACK

(featuring I HAVE NOTHING, RUN TO YOU and I'M EVERY WOMAN)

I HAVE NOTHING by David Foster & Linda Thompson. (C) Linda's Boys Music/One Four Three Music. RUN TO YOU by Allan Rich & Jud Friedman. (C) Music Corp. of America Inc./Nelana Music Ltd./Music by Candlelight. I'M EVERY WOMAN by Nickolas Ashfort & Valerie Simpson. (C) Nick-O-Val Music Co. Inc. All titles used by permission of Warner Chappell Music Holland B.V. & MCA Music Holland B.V. Authorized edition 1993: Bernaerts Music byba, Willebroek-Belgium.

### Arranged by Frank Bernaerts