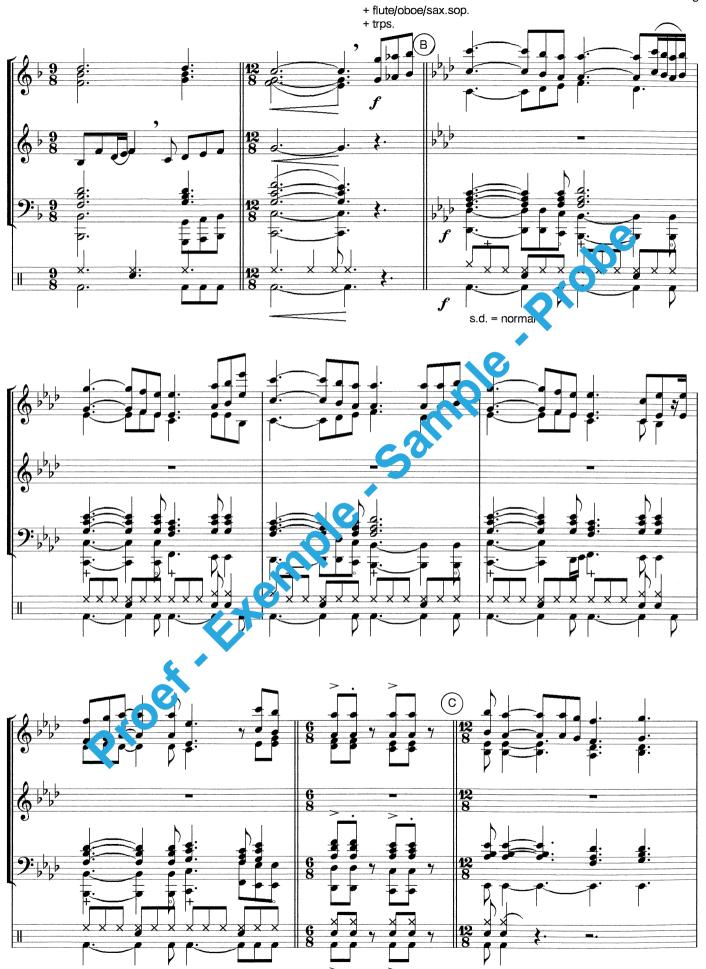

- Blasorchester

Film Music & T.V. Themes

## THE BODYGUARD SOUNDTRACK

Soundtrack highlights: I Have Nothing, Run To You & I'm Every Woman

Proef. Exemple sample . Probe **Arranged by Frank Bernaerts** 



### a Whitney Houston pop collection from

### THE BODYGUARD SOUNDTRACK

(featuring I HAVE NOTHING, RUN TO YOU and I'M EVERY WOMAN)



I HAVE NOTHING by David Foster & Linda Thompson. (C) Linda's Boys Music/One Four Three Music. RUN TO YOU by Allan Rich & Jud Friedman. (C) Music Corp. of America Inc./Nelana Music Ltd./Music by Candlelight. I'M EVERY WOMAN by Nickolas Ashfort & Valerie Simpson. (C) Nick-O-Val Music Co. Inc. All titles used by permission of Warner Chappell Music Holland B.V. & MCA Music Holland B.V. Authorized edition 1993: Bernaerts Music byba, Willebroek-Belgium.











# THE BODYGUARD SOUNDTRACK

### Arranged by Frank Bernaerts

#### Instrumentation

Concert Band - Harmonie - Blasorchester

| 1 | Condensed Score C                                                                       | 2          | C Euphonium               |  |
|---|-----------------------------------------------------------------------------------------|------------|---------------------------|--|
| 8 | Flute C                                                                                 | 2          | Bb Euphonium (Bas         |  |
| 2 | Oboe C                                                                                  | 2          | B♭ Euphonium <i>(Trel</i> |  |
| 2 | Bassoon C                                                                               | 2          | E